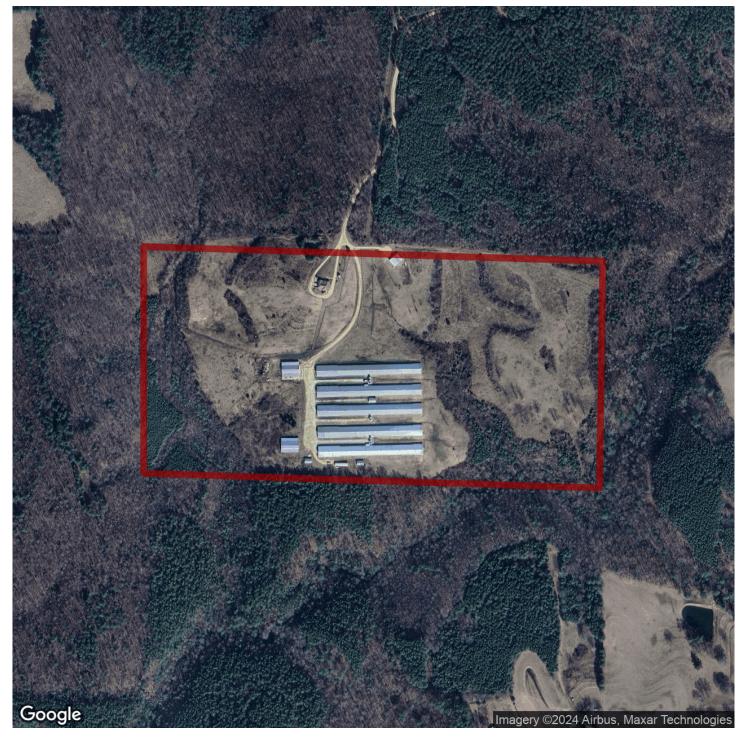

## 80+/- acres in Marion County, Alabama

Asher Lane Broiler Farm – 5 Super House in Hodges, Alabama

The Asher Lane Broiler Farm is a 5 house farm located in Marion County near the town of Hodges. This farm has SUPER HOUSES that are 54×600 with three being built in 2013 and two in 2016. The farm grows for MarJac Farms on a 35 day grow out for a 4 lb bird size. The farm has 80 +/- Acres, a Brick Home, Shop, Pasture, and very private setting. This farm has had an annual gross income of \$400,000-425,000 over the past few years, this is poultry income only and does not include any livestock or litter income.

Here are the features of the farm:

Rotem Platinum Plus Controllers
ChoreTime Revolution Feeders with Chickmates
ChoreTime Drinker Lines with PDS
Tunnel Doors
ChoreTime Fiberglass fans
Rotem Communications
Climate Controlled Control Rooms
Compost Shed
Two Litter Sheds