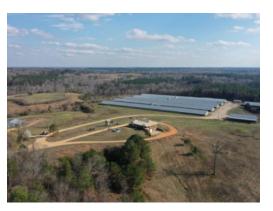

## 80+/- acres in Marion County, Alabama

Asher Lane Broiler Farm – 5 Super House in Hodges, Alabama

The Asher Lane Broiler Farm is a 5 house farm located in Marion County near the town of Hodges. This farm has SUPER HOUSES that are 54×600 with three being built in 2013 and two in 2016. The farm grows for MarJac Farms on a 35 day grow out for a 4 lb bird size. The farm has 80 +/- Acres, a Brick Home, Shop, Pasture, and very private setting. This farm has had an annual gross income of \$400,000-425,000 over the past few years, this is poultry income only and does not include any livestock or litter income.

Here are the features of the farm:

Rotem Platinum Plus Controllers
ChoreTime Revolution Feeders with Chickmates
ChoreTime Drinker Lines with PDS
Tunnel Doors
ChoreTime Fiberglass fans
Rotem Communications
Climate Controlled Control Rooms
Compost Shed
Two Litter Sheds