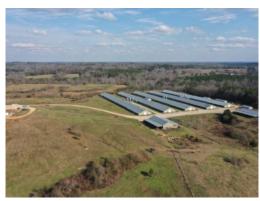

## 80+/- acres in Marion County, Alabama

Asher Lane Broiler Farm – 5 Super House in Hodges, Alabama

The Asher Lane Broiler Farm is a 5 house farm located in Marion County near the town of Hodges. This farm has SUPER HOUSES that are 54×600 with three being built in 2013 and two in 2016. The farm grows for MarJac Farms on a 35 day grow out for a 4 lb bird size. The farm has 80 +/- Acres, a Brick Home, Shop, Pasture, and very private setting. This farm has had an annual gross income of \$400,000-425,000 over the past few years, this is poultry income only and does not include any livestock or litter income.

Here are the features of the farm:

Rotem Platinum Plus Controllers
ChoreTime Revolution Feeders with Chickmates
ChoreTime Drinker Lines with PDS
Tunnel Doors
ChoreTime Fiberglass fans
Rotem Communications
Climate Controlled Control Rooms
Compost Shed
Two Litter Sheds