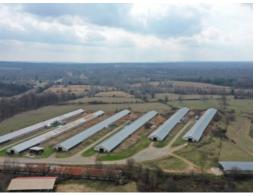

# 40+/- acres in DeKalb County, Alabama

Elmore Broiler Farm is a 6 house broiler farm located in DeKalb County, AL in the community of Flat Rock, located about 30 minutes out of Chattanooga TN. The farm sits on about 40+/- acres and has a large two level brick home with a partially finished daylight basement. The home overlooks a pond on the property that the seller has bass and bream in it. There are several other buildings on the farm including a red cattle barn with working pens, a large shop building and a litter stackhouse.

There are two 42x500 houses built in 2004, two 42x500 houses built in 2002, and two 40x500 houses built in 1997. Seller did many updates about 3 years ago. Houses are equipped with Rotem Controls and Communicators.