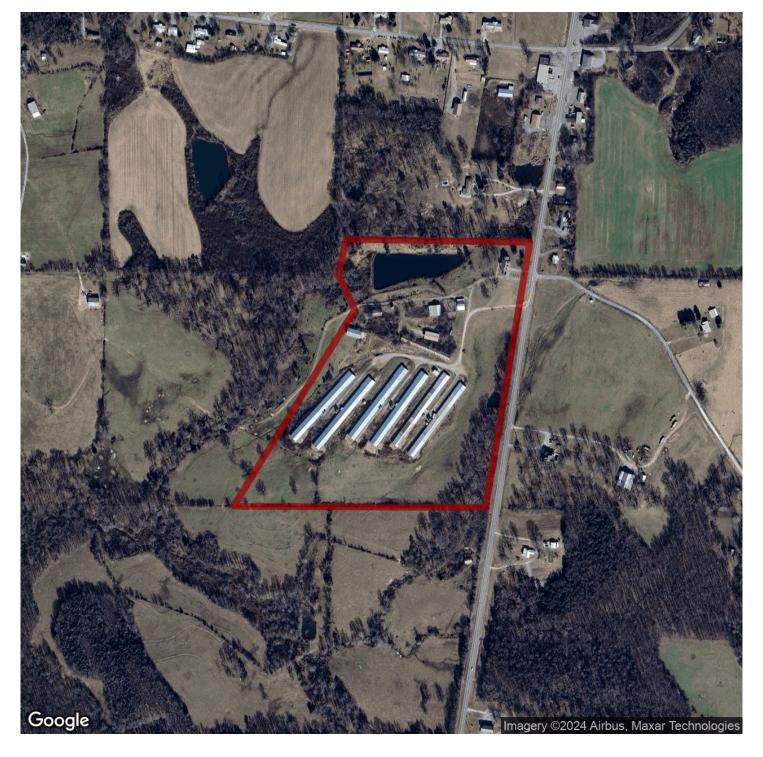

# 40+/- acres in DeKalb County, Alabama

Elmore Broiler Farm is a 6 house broiler farm located in DeKalb County, AL in the community of Flat Rock, located about 30 minutes out of Chattanooga TN. The farm sits on about 40+/- acres and has a large two level brick home with a partially finished daylight basement. The home overlooks a pond on the property that the seller has bass and bream in it. There are several other buildings on the farm including a red cattle barn with working pens, a large shop building and a litter stackhouse.

The farm has been growing for Pilgrim's Chattanooga. Gross income potential on this farm is \$350,000+ annually. The farm will need some updates, but at this price point, you won't find a farm with more potential. A new farmer that's willing to work on this farm could build equity here very quickly.

There are two 42x500 houses built in 2004, two 42x500 houses built in 2002, and two 40x500 houses built in 1997. Seller did many updates about 3 years ago. Houses are equipped with Rotem Controls and Communicators.