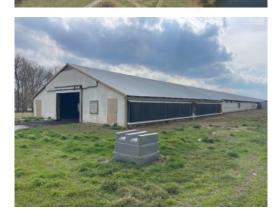

There are two 42x500 houses built in 2004, two 42x500 houses built in 2002, and two 40x500 houses built in 1997. Seller did many updates about 3 years ago. Houses are equipped with Rotem Controls and Communicators.