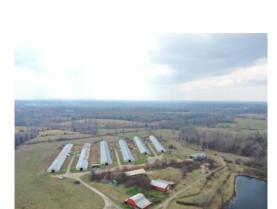

# 40+/- acres in DeKalb County, Alabama

Elmore Broiler Farm is a 6 house broiler farm located in DeKalb County, AL in the community of Flat Rock, located about 30 minutes out of Chattanooga TN. The farm sits on about 40+/- acres and has a large two level brick home with a partially finished daylight basement. The home overlooks a pond on the property that the seller has bass and bream in it. There are several other buildings on the farm including a red cattle barn with working pens, a large shop building and a litter stackhouse.

The farm has been growing for Pilgrim's Chattanooga. Gross income potential on this farm is \$350,000+ annually. The farm will need some updates, but at this price point, you won't find a farm with more potential. A new farmer that's willing to work on this farm could build equity here very quickly.

There are two 42x500 houses built in 2004, two 42x500 houses built in 2002, and two 40x500 houses built in 1997. Seller did many updates about 3 years ago. Houses are equipped with Rotem Controls and Communicators.