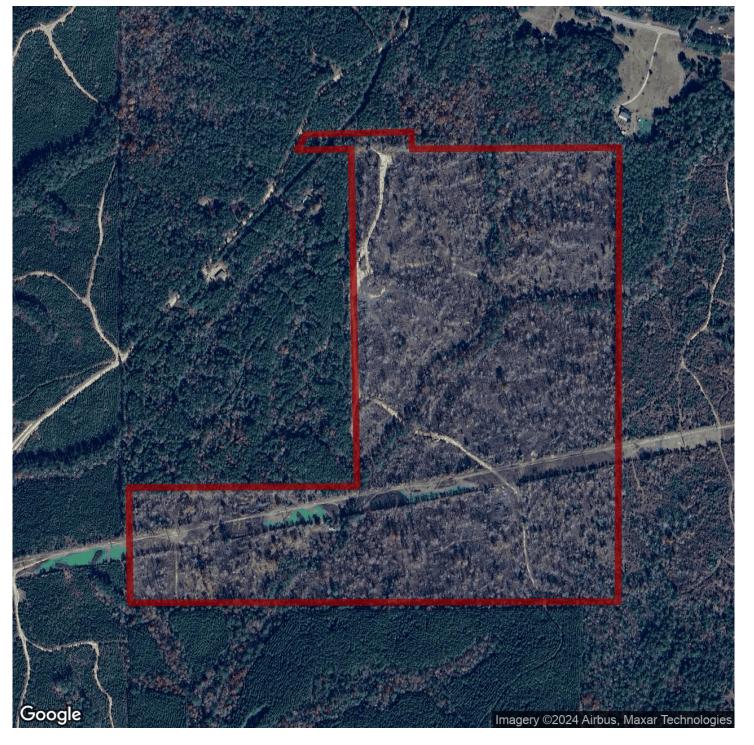

# 116+/- acres in Elmore County, Alabama

Large properties in Eclectic are not easy to find. This seller is offering 116+/- acres for your hunting and recreational fun. With rolling hills and a beautiful creek running through the property, this tract offers the perfect opportunity for you, your friends, and your family to enjoy time away together. And it is minutes from the town of Eclectic. The power company has a power line on the South end that makes for a perfect place to plant green fields and pull wildlife out of the woods. Most of the timber has been cut, but between the SMZs and what the timber crew left standing, many trees remain on the property. Since power is available on Sunny Lane, this would also be an ideal spot for a hunting cabin or even a home for you and your family. There is a standing chimney, from an old home that was built many years ago, located on the East side of the place which gives it a charming history. If you are looking for hunting and recreational land with the possibility on which to place a structure, please call Scott Mills 334-300-6663 or Cooper Holmes 205-292-6356 to view this property.