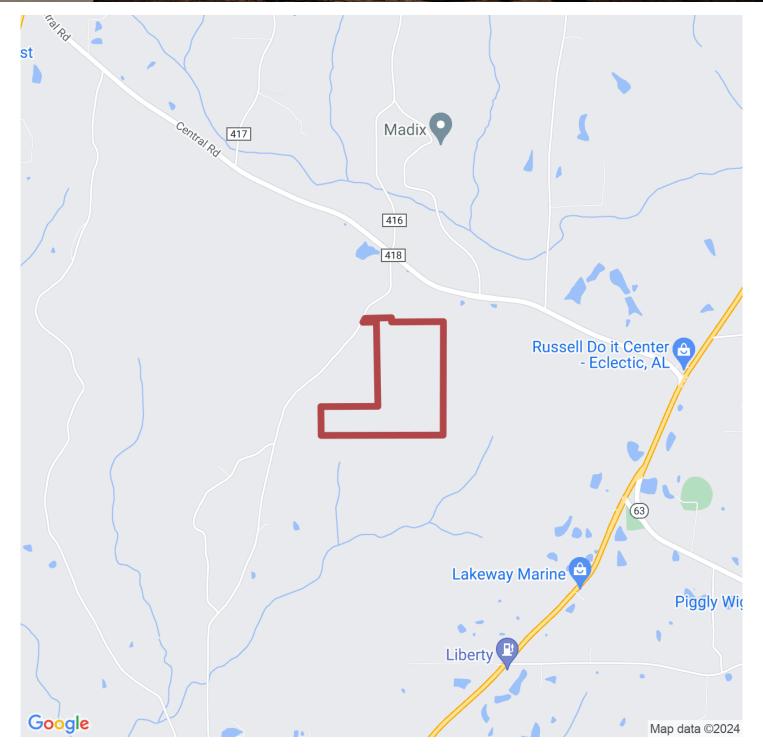

# 116+/- acres in Elmore County, Alabama

Large properties in Eclectic are not easy to find. This seller is offering 116+/- acres for your hunting and recreational fun. With rolling hills and a beautiful creek running through the property, this tract offers the perfect opportunity for you, your friends, and your family to enjoy time away together. And it is minutes from the town of Eclectic. The power company has a power line on the South end that makes for a perfect place to plant green fields and pull wildlife out of the woods. Most of the timber has been cut, but between the SMZs and what the timber crew left standing, many trees remain on the property. Since power is available on Sunny Lane, this would also be an ideal spot for a hunting cabin or even a home for you and your family. There is a standing chimney, from an old home that was built many years ago, located on the East side of the place which gives it a charming history. If you are looking for hunting and recreational land with the possibility on which to place a structure, please call Scott Mills 334-300-6663 or Cooper Holmes 205-292-6356 to view this property.

## Southeastern. FAND GROUP

Central Rd SunnyLn Sunyin SunyLn **Coools** Map data ©2024

selandgroup.com

1-866-751-LAND