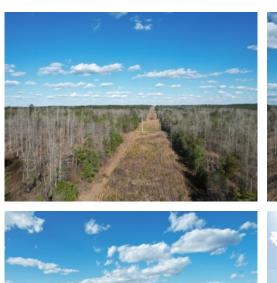

# 116+/- acres in Elmore County, Alabama

Large properties in Eclectic are not easy to find. This seller is offering 116+/- acres for your hunting and recreational fun. With rolling hills and a beautiful creek running through the property, this tract offers the perfect opportunity for you, your friends, and your family to enjoy time away together. And it is minutes from the town of Eclectic. The power company has a power line on the South end that makes for a perfect place to plant green fields and pull wildlife out of the woods. Most of the timber has been cut, but between the SMZs and what the timber crew left standing, many trees remain on the property. Since power is available on Sunny Lane, this would also be an ideal spot for a hunting cabin or even a home for you and your family. There is a standing chimney, from an old home that was built many years ago, located on the East side of the place which gives it a charming history. If you are looking for hunting and recreational land with the possibility on which to place a structure, please call Scott Mills 334-300-6663 or Cooper Holmes 205-292-6356 to view this property.