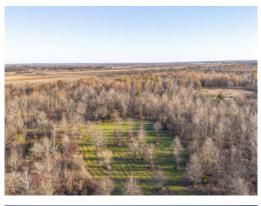

### 300+/- acres in Tallahatchie County, Mississippi

**300** acres +/- of hunting and recreational land for sale in Tallahatchie County, Mississippi. Introducing a gem nestled within the heart of the Mississippi Delta - an unparalleled opportunity for trophy deer hunting and abundant duck hunting. This meticulously managed delta tract, located in Tallahatchie County, has been dedicated to nurturing 10-point genetics for years, resulting in one of the finest trophy deer tracts in the region.

Encompassing approximately 300 acres, the property primarily consists of planted hardwoods, yielding abundant mast to support the local whitetail population. Surrounded by thousands of adjacent acres planted annually in soybeans and corn, this tract is a coveted hotspot for colossal bucks.

Adding to its allure, a 160-acre federal refuge adjoining the northwest corner ensures the preservation of your own sanctuary, further enhancing the potential for growing large whitetails. But the property's appeal doesn't end there - it also features three strategically positioned duck holes. One of these is a timber hole equipped with a top-notch wooden blind capable of accommodating up to eight hunters, while the other two serve as roosting spots for migrating waterfowl. Additionally, the tract benefits from a wetlands easement established to support wildlife and create natural habitats rich in the foods they crave.