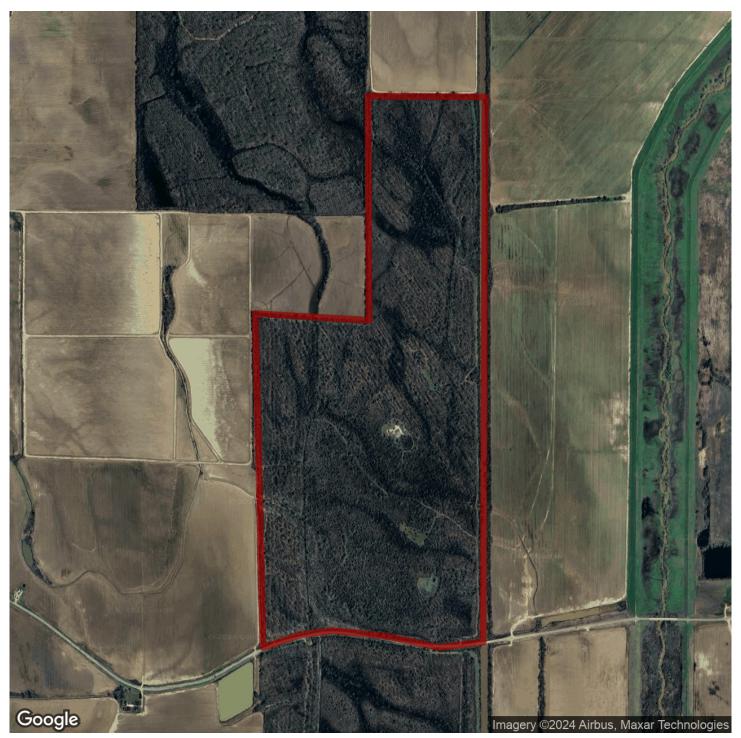

### 300+/- acres in Tallahatchie County, Mississippi

**300** acres +/- of hunting and recreational land for sale in Tallahatchie County, Mississippi. Introducing a gem nestled within the heart of the Mississippi Delta - an unparalleled opportunity for trophy deer hunting and abundant duck hunting. This meticulously managed delta tract, located in Tallahatchie County, has been dedicated to nurturing 10-point genetics for years, resulting in one of the finest trophy deer tracts in the region.

Encompassing approximately 300 acres, the property primarily consists of planted hardwoods, yielding abundant mast to support the local whitetail population. Surrounded by thousands of adjacent acres planted annually in soybeans and corn, this tract is a coveted hotspot for colossal bucks.

Adding to its allure, a 160-acre federal refuge adjoining the northwest corner ensures the preservation of your own sanctuary, further enhancing the potential for growing large whitetails. But the property's appeal doesn't end there - it also features three strategically positioned duck holes. One of these is a timber hole equipped with a top-notch wooden blind capable of accommodating up to eight hunters, while the other two serve as roosting spots for migrating waterfowl. Additionally, the tract benefits from a wetlands easement established to support wildlife and create natural habitats rich in the foods they crave.