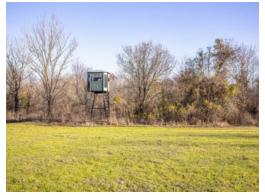

Adding to its allure, a 160-acre federal refuge adjoining the northwest corner ensures the preservation of your own sanctuary, further enhancing the potential for growing large whitetails. But the property's appeal doesn't end there - it also features three strategically positioned duck holes. One of these is a timber hole equipped with a top-notch wooden blind capable of accommodating up to eight hunters, while the other two serve as roosting spots for migrating waterfowl. Additionally, the tract benefits from a wetlands easement established to support wildlife and create natural habitats rich in the foods they crave.