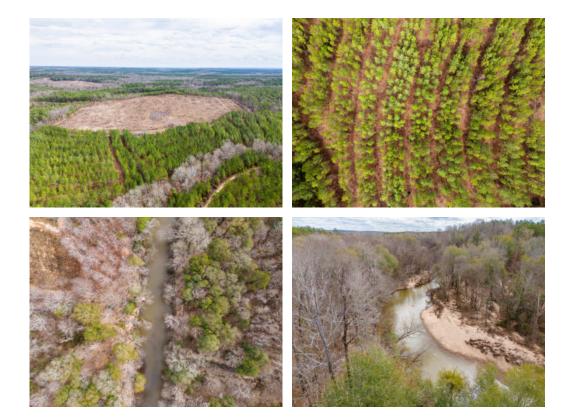

# 92+/- acres in Chambers County, Alabama

PRICE IMPROVEMENT! This property that has plenty of diversity for wildlife habitat, timber management strategies, and fantastic recreational upside Located in Chambers County, Alabama, this 92 acre tract has the privacy, recreational opportunity, and timber investment you are looking for. It has approximately 500 ft of frontage on the beautiful Chatahospee Creek. This is a year round flowing creek, with a sandy shoreline, that would be a nice place with your family and friends to swim, canoe, or kayak in. We even came up on a few wood ducks while previewing the property.

From a timber perspective, there is approximately 25 Acres in pine plantation that could be thinned at any time. There is approximately 20 acres in the middle of the property has recently had the timber harvested providing great opportunity, for the new owner to convert to pastureland for cows and horses, or to replant back in pines, which will provide a return on investment in the future. The remaining acreage of the property is in a young, natural regeneration hardwood and pine stand, which offers tremendous diversity for wildlife.

Located on Chambers County Road 118, in the northern part of Camp Hill, close to Tiller Crossroads, this tract is approximately 20 minutes to downtown Lafayette, 40 minutes to Auburn, 35 minutes to Lake Martin and about an hour to LaGrange, GA.