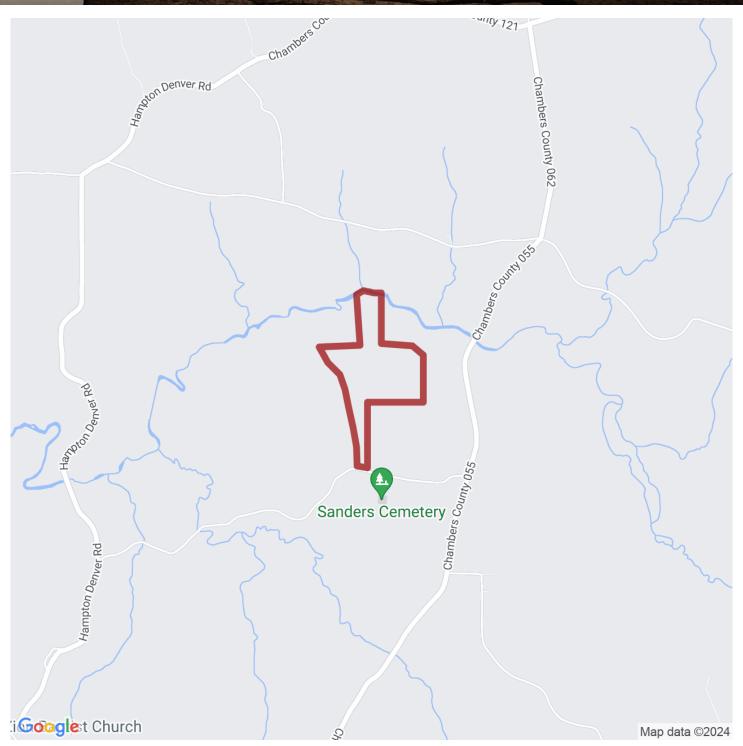

Located on Chambers County Road 118, in the northern part of Camp Hill, close to Tiller Crossroads, this tract is approximately 20 minutes to downtown Lafayette, 40 minutes to Auburn, 35 minutes to Lake Martin and about an hour to LaGrange, GA.