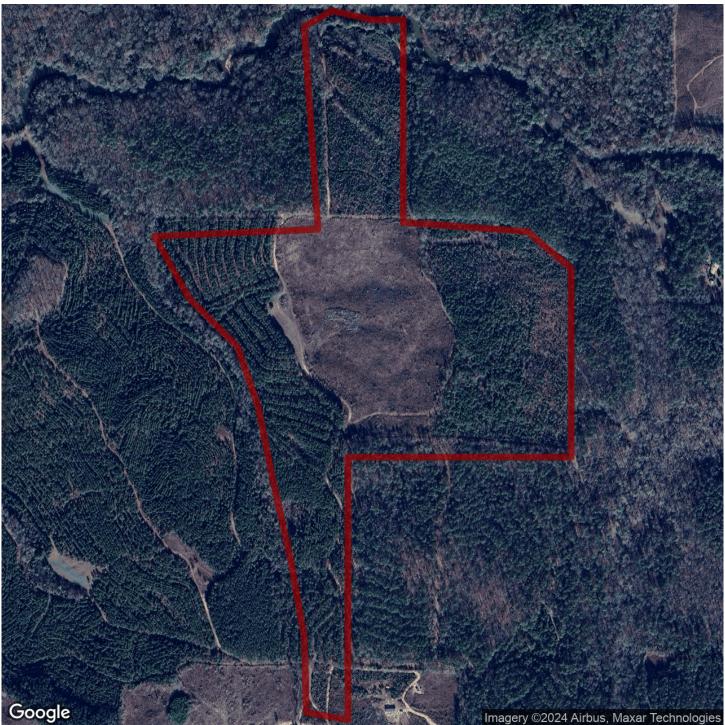

# 92+/- acres in Chambers County, Alabama

PRICE IMPROVEMENT! This property that has plenty of diversity for wildlife habitat, timber management strategies, and fantastic recreational upside Located in Chambers County, Alabama, this 92 acre tract has the privacy, recreational opportunity, and timber investment you are looking for. It has approximately 500 ft of frontage on the beautiful Chatahospee Creek. This is a year round flowing creek, with a sandy shoreline, that would be a nice place with your family and friends to swim, canoe, or kayak in. We even came up on a few wood ducks while previewing the property.

From a timber perspective, there is approximately 25 Acres in pine plantation that could be thinned at any time. There is approximately 20 acres in the middle of the property has recently had the timber harvested providing great opportunity, for the new owner to convert to pastureland for cows and horses, or to replant back in pines, which will provide a return on investment in the future. The remaining acreage of the property is in a young, natural regeneration hardwood and pine stand, which offers tremendous diversity for wildlife.

Located on Chambers County Road 118, in the northern part of Camp Hill, close to Tiller Crossroads, this tract is approximately 20 minutes to downtown Lafayette, 40 minutes to Auburn, 35 minutes to Lake Martin and about an hour to LaGrange, GA.