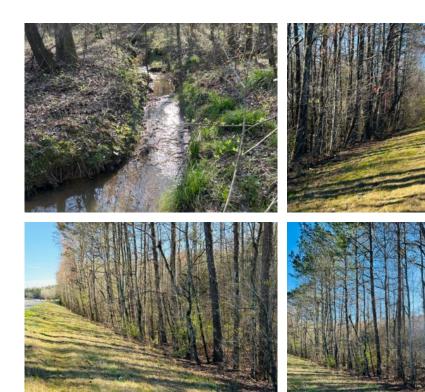

# 2.64+/- acres in Talladega County, Alabama

2.64+/- Wooded Acres off of Highway 280 in Talladega County. This property is located right before you get into the city of Sylacauga. Close to schools, shopping, and restaurants!! Water and Power are available.

Give Candice Moore a call at 256-749-3136 for any questions or would like to take a look!

Acreage with Homesite · \$42,000 View online at http://selg.biz/8898

LAND GROUP