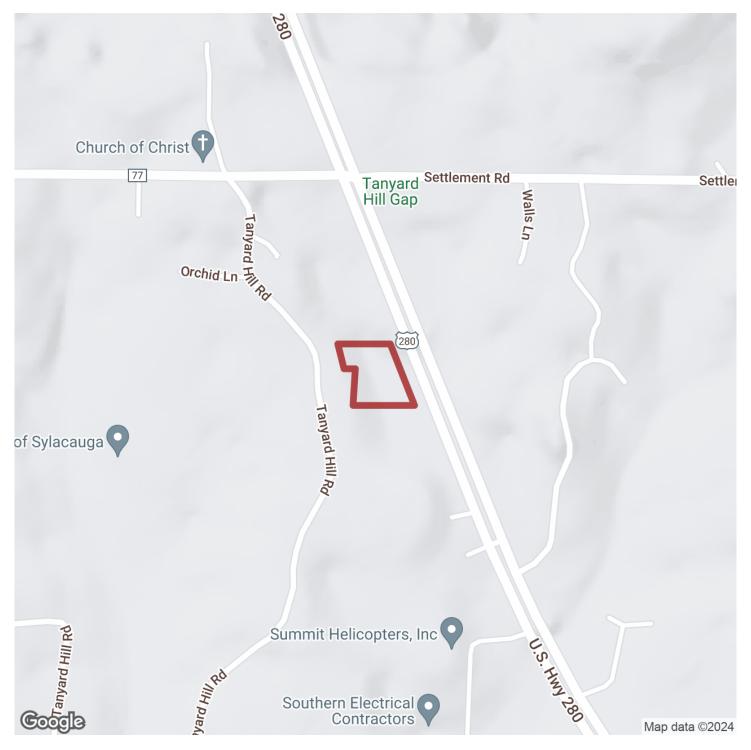

# 2.64+/- acres in Talladega County, Alabama

2.64+/- Wooded Acres off of Highway 280 in Talladega County. This property is located right before you get into the city of Sylacauga. Close to schools, shopping, and restaurants!! Water and Power are available.

Give Candice Moore a call at 256-749-3136 for any questions or would like to take a look!

Acreage with Homesite · \$42,000 View online at http://selg.biz/8898

LAND GROUP