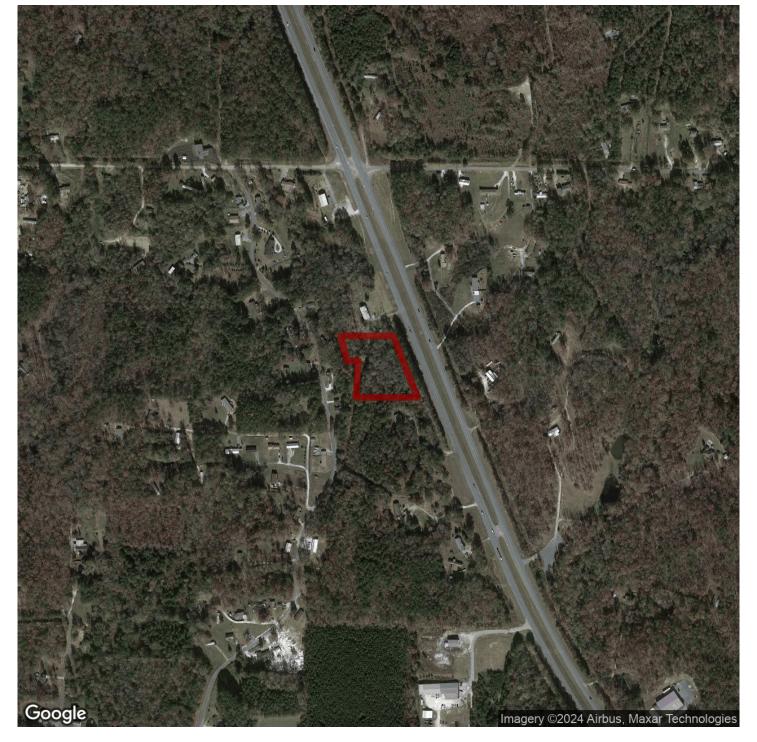

# 2.64+/- acres in Talladega County, Alabama

2.64+/- Wooded Acres off of Highway 280 in Talladega County. This property is located right before you get into the city of Sylacauga. Close to schools, shopping, and restaurants!! Water and Power are available.

Give Candice Moore a call at 256-749-3136 for any questions or would like to take a look!

Acreage with Homesite · \$42,000 View online at http://selg.biz/8898

LAND GROUP