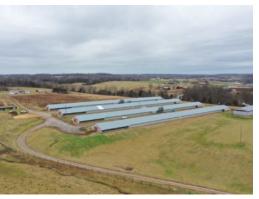

### 32+/- acres in Barren County, Kentucky

Cung Family Broiler Farm – Four House Farm in Summer Shade, KY
Cung Family Broiler Farm is a four house farm located in Barren County, Kentucky near the town of Summer Shade. This farm has four 40×500 houses built in 2002. The farm currently grows for Tyson on a 60 day bird.
Gross Annual Income on 4 flocks should be between \$175,000 and \$190,000 annually.

The farm includes 32+/- acres that is mostly open land and partially fenced. The farm also has a boundary with Ritter Branch. A singlewide mobile home that was purchased in 2021 is also included.

The farm has the following features: