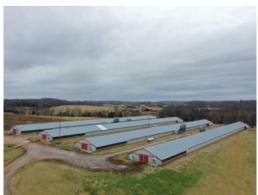

### 32+/- acres in Barren County, Kentucky

Cung Family Broiler Farm – Four House Farm in Summer Shade, KY
Cung Family Broiler Farm is a four house farm located in Barren County, Kentucky near the town of Summer Shade. This farm has four 40×500 houses built in 2002. The farm currently grows for Tyson on a 60 day bird.
Gross Annual Income on 4 flocks should be between \$175,000 and \$190,000 annually.

ChoreTronics 2 Controllers
Choretime C2Plus feed lines or equivalent
Solid interior and exterior walls
Brooders
Lubing Drinkers
Mostly Choretime Fiberglass Fans
Compost for mortality
City Water
LP Gas