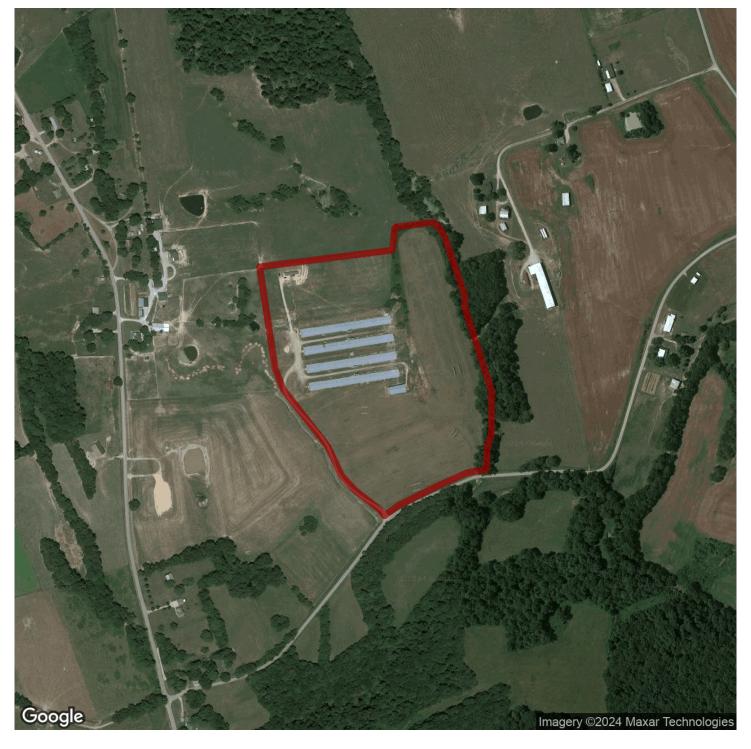

### 32+/- acres in Barren County, Kentucky

Cung Family Broiler Farm – Four House Farm in Summer Shade, KY
Cung Family Broiler Farm is a four house farm located in Barren County, Kentucky near the town of Summer Shade. This farm has four 40×500 houses built in 2002. The farm currently grows for Tyson on a 60 day bird.
Gross Annual Income on 4 flocks should be between \$175,000 and \$190,000 annually.

The farm includes 32+/- acres that is mostly open land and partially fenced. The farm also has a boundary with Ritter Branch. A singlewide mobile home that was purchased in 2021 is also included.

The farm has the following features:

ChoreTronics 2 Controllers
Choretime C2Plus feed lines or equivalent
Solid interior and exterior walls
Brooders
Lubing Drinkers
Mostly Choretime Fiberglass Fans
Compost for mortality
City Water
LP Gas