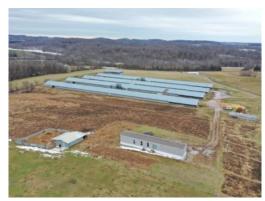

### 32+/- acres in Barren County, Kentucky

Cung Family Broiler Farm – Four House Farm in Summer Shade, KY
Cung Family Broiler Farm is a four house farm located in Barren County, Kentucky near the town of Summer Shade. This farm has four 40×500 houses built in 2002. The farm currently grows for Tyson on a 60 day bird.
Gross Annual Income on 4 flocks should be between \$175,000 and \$190,000 annually.

The farm includes 32+/- acres that is mostly open land and partially fenced. The farm also has a boundary with Ritter Branch. A singlewide mobile home that was purchased in 2021 is also included.

The farm has the following features: