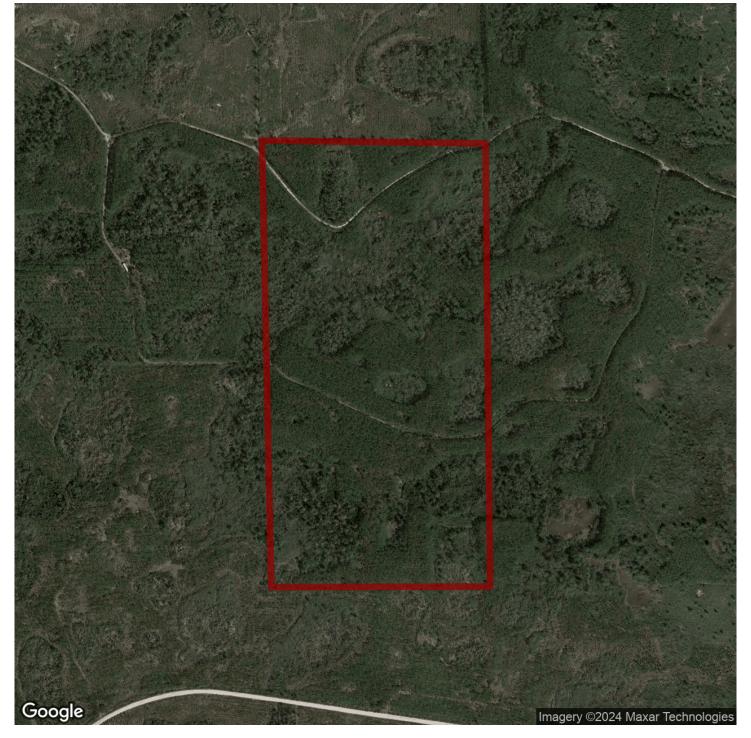

# 77.56+/- acres in Taylor County, Florida

Total seclusion! Get away from it all with this great 77.5-ac +/- combination timberland investment and recreational/hunting property in Taylor Co., FL! If you're looking for privacy, this is the place! Get ready to experience the freedom and solitude of the great outdoors.

Approximately 42 acres of mature planted pine on the property can be harvested at any time by the new owner. The property has a good internal road system, great for riding ATVs. The land is surrounded by large landowners for privacy. For sportsman, you'll be able to target whitetail deer, wild turkeys, ducks, hogs and more to build memories with family and friends, and to fill your freezer. If 77.5 acres is not enough land, you can join one of the local hunting clubs with access to thousands of acres and use this land as a home base. Also, adjacent properties are for sale as well to build a bigger investment.

Enjoy a growing timber investment, hunting opportunities, and the peace and beauty of North Florida's native landscape. Give us a call today.

Timberland · \$135,730 View online at http://selg.biz/1656