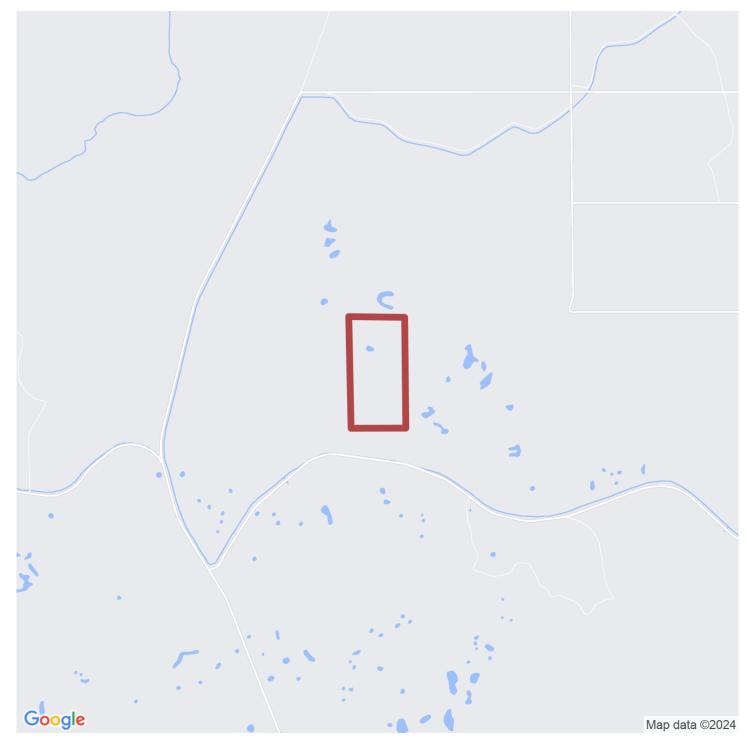

# 77.56+/- acres in Taylor County, Florida

Total seclusion! Get away from it all with this great 77.5-ac +/- combination timberland investment and recreational/hunting property in Taylor Co., FL! If you're looking for privacy, this is the place! Get ready to experience the freedom and solitude of the great outdoors.