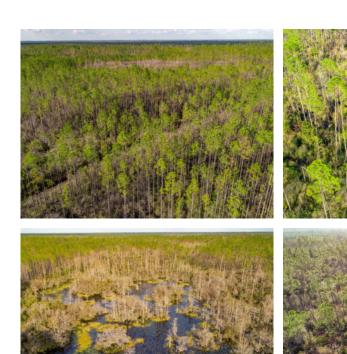

# 77.56+/- acres in Taylor County, Florida

Total seclusion! Get away from it all with this great 77.5-ac +/- combination timberland investment and recreational/hunting property in Taylor Co., FL! If you're looking for privacy, this is the place! Get ready to experience the freedom and solitude of the great outdoors.

Approximately 42 acres of mature planted pine on the property can be harvested at any time by the new owner. The property has a good internal road system, great for riding ATVs. The land is surrounded by large landowners for privacy. For sportsman, you'll be able to target whitetail deer, wild turkeys, ducks, hogs and more to build memories with family and friends, and to fill your freezer. If 77.5 acres is not enough land, you can join one of the local hunting clubs with access to thousands of acres and use this land as a home base. Also, adjacent properties are for sale as well to build a bigger investment.

Enjoy a growing timber investment, hunting opportunities, and the peace and beauty of North Florida's native landscape. Give us a call today.

Timberland · \$135,730 View online at http://selg.biz/1656