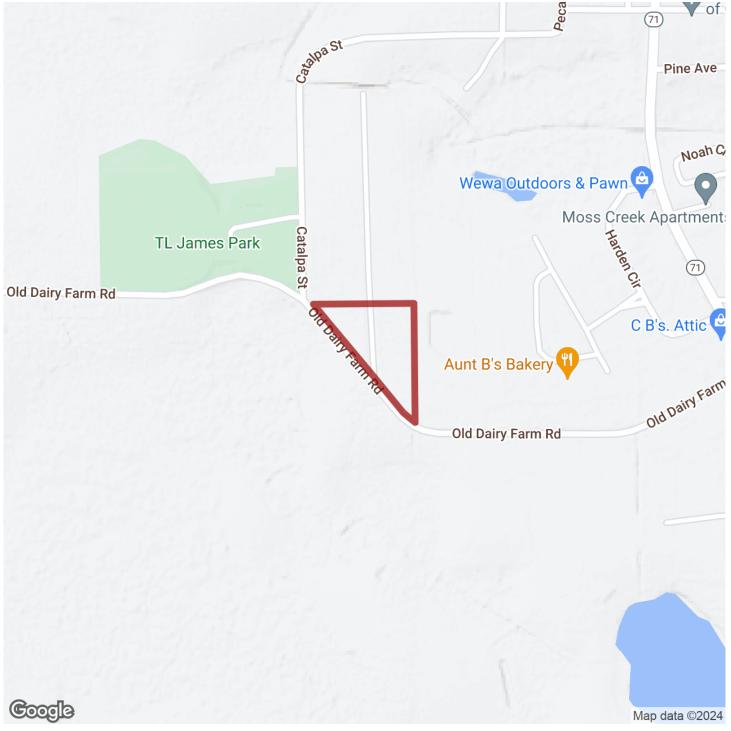

### 5.12+/- acres in Gulf County, Florida

Awesome 5.12 +/- acre homesite close to the Gulf with access to public utilities! Multiple homesite options with tons of road frontage! This versatile property is located in the city limits of Wewahitchka, FL less than 30 minutes from the Gulf of Mexico and Port St. Joe. The property has paved road frontage and is in two pieces on either side of a central road, creating options for development and improvement.

Make your new home in Wewahitchka ("Wewa" to the locals), a quiet town surrounded by farmland and timberland, within an easy drive to Gulf Coast beauty, charm and adventure. The location is less than 30 minutes to both Port St. Joe, FL and Panama City, FL. The property has access to city water and sewer, and power is on the boundary. The lot is wooded with beautiful mature longleaf pine. Just a few hundred feet down the road is T. L. James Park, a beautiful city park great for recreation and relaxation.