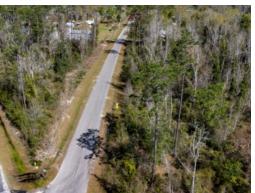

### 5.12+/- acres in Gulf County, Florida

Awesome 5.12 +/- acre homesite close to the Gulf with access to public utilities! Multiple homesite options with tons of road frontage! This versatile property is located in the city limits of Wewahitchka, FL less than 30 minutes from the Gulf of Mexico and Port St. Joe. The property has paved road frontage and is in two pieces on either side of a central road, creating options for development and improvement.

Make your new home in Wewahitchka ("Wewa" to the locals), a quiet town surrounded by farmland and timberland, within an easy drive to Gulf Coast beauty, charm and adventure. The location is less than 30 minutes to both Port St. Joe, FL and Panama City, FL. The property has access to city water and sewer, and power is on the boundary. The lot is wooded with beautiful mature longleaf pine. Just a few hundred feet down the road is T. L. James Park, a beautiful city park great for recreation and relaxation.