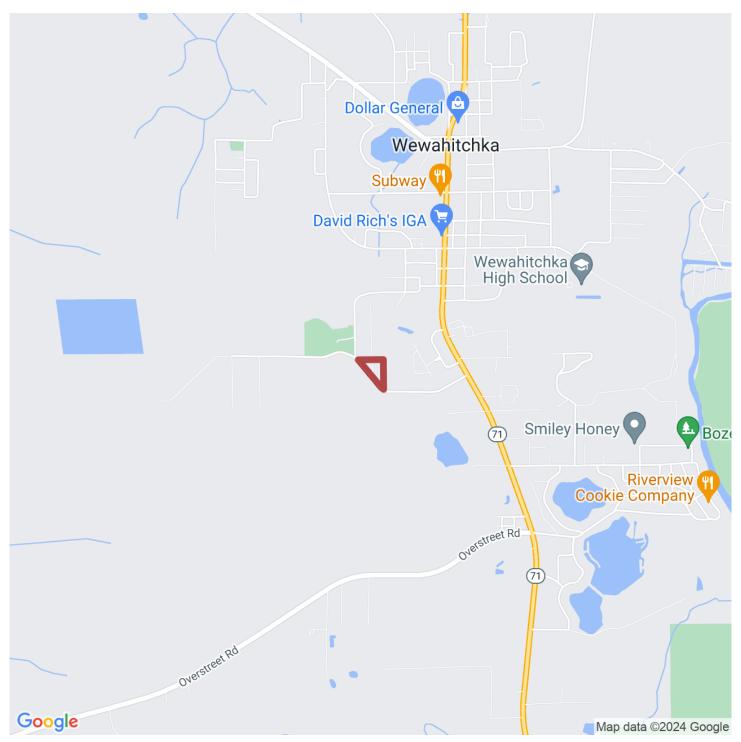

### 5.12+/- acres in Gulf County, Florida

Awesome 5.12 +/- acre homesite close to the Gulf with access to public utilities! Multiple homesite options with tons of road frontage! This versatile property is located in the city limits of Wewahitchka, FL less than 30 minutes from the Gulf of Mexico and Port St. Joe. The property has paved road frontage and is in two pieces on either side of a central road, creating options for development and improvement.

Make your new home in Wewahitchka ("Wewa" to the locals), a quiet town surrounded by farmland and timberland, within an easy drive to Gulf Coast beauty, charm and adventure. The location is less than 30 minutes to both Port St. Joe, FL and Panama City, FL. The property has access to city water and sewer, and power is on the boundary. The lot is wooded with beautiful mature longleaf pine. Just a few hundred feet down the road is T. L. James Park, a beautiful city park great for recreation and relaxation.