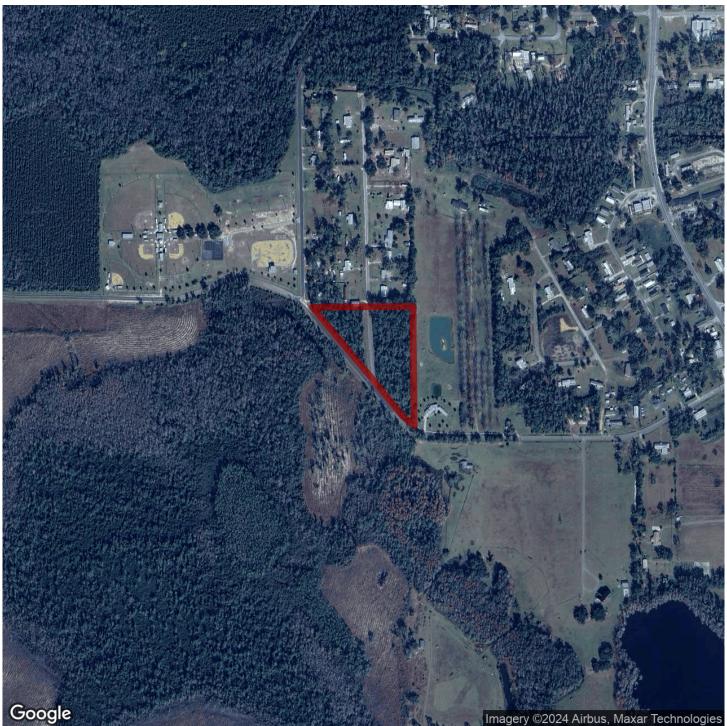

### 5.12+/- acres in Gulf County, Florida

Awesome 5.12 +/- acre homesite close to the Gulf with access to public utilities! Multiple homesite options with tons of road frontage! This versatile property is located in the city limits of Wewahitchka, FL less than 30 minutes from the Gulf of Mexico and Port St. Joe. The property has paved road frontage and is in two pieces on either side of a central road, creating options for development and improvement.

Make your new home in Wewahitchka ("Wewa" to the locals), a quiet town surrounded by farmland and timberland, within an easy drive to Gulf Coast beauty, charm and adventure. The location is less than 30 minutes to both Port St. Joe, FL and Panama City, FL. The property has access to city water and sewer, and power is on the boundary. The lot is wooded with beautiful mature longleaf pine. Just a few hundred feet down the road is T. L. James Park, a beautiful city park great for recreation and relaxation.