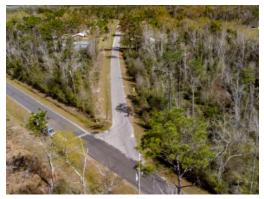

### 5.12+/- acres in Gulf County, Florida

Awesome 5.12 +/- acre homesite close to the Gulf with access to public utilities! Multiple homesite options with tons of road frontage! This versatile property is located in the city limits of Wewahitchka, FL less than 30 minutes from the Gulf of Mexico and Port St. Joe. The property has paved road frontage and is in two pieces on either side of a central road, creating options for development and improvement.

Make your new home in Wewahitchka ("Wewa" to the locals), a quiet town surrounded by farmland and timberland, within an easy drive to Gulf Coast beauty, charm and adventure. The location is less than 30 minutes to both Port St. Joe, FL and Panama City, FL. The property has access to city water and sewer, and power is on the boundary. The lot is wooded with beautiful mature longleaf pine. Just a few hundred feet down the road is T. L. James Park, a beautiful city park great for recreation and relaxation.