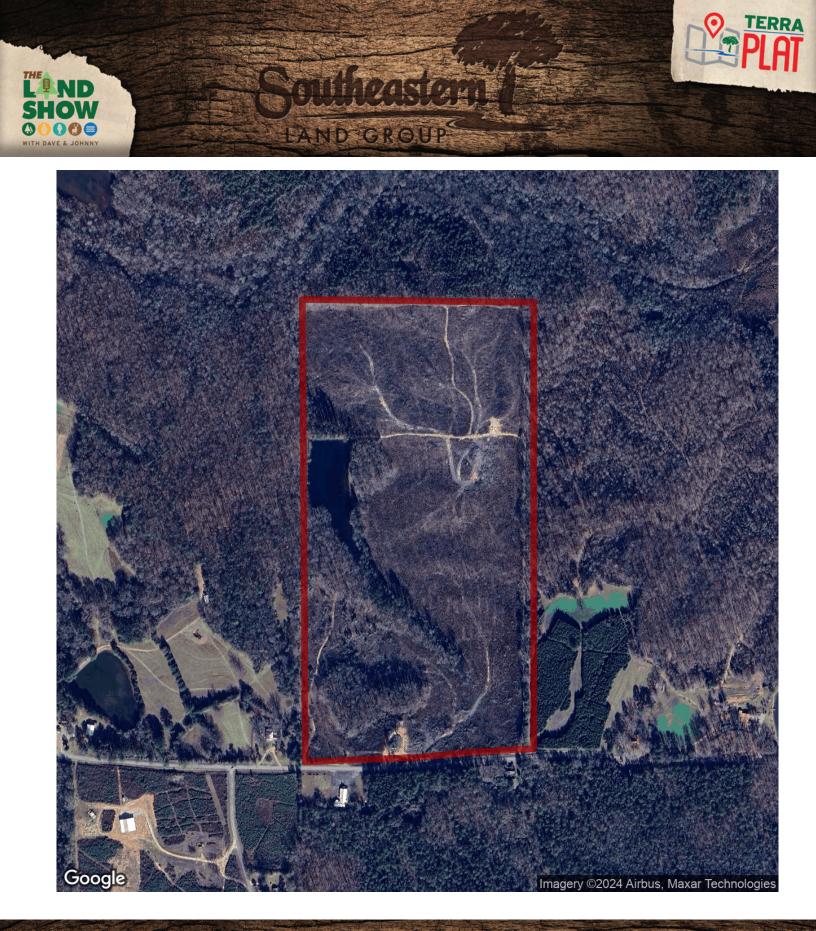

# 81+/- acres in Chambers County, Alabama

AND GROUP

Welcome to this beautiful 81 acre tract in the Clackville area of Chambers County. This tract is conveniently located just South of Roanoke, and is approximately 45 minutes from Auburn and LaGrange, GA.

This tract features a large stocked lake that is ready to enjoy for fishing, kayaking, and canoeing. There are even a few cleared spots along the bank that would be a great place to set up camp and enjoy the scenery of this beautiful lake. The lake is encompassed by tall majestic white oaks and other larger hardwood trees.

Approximately 60 acres of this tract has been cut in 2022. This open area would be a great place to clear for pasture, homesites, and would be an excellent canvas for timber regeneration for future income. The remaining 21 acres are two patches of large hardwoods, one of which surrounds the lake area. The topography of this tract is very gentle. It offers a smooth roll with no steep or sudden hills or drop offs.

This tract features approximately 1350 feet paved road frontage, as well as a few interior roads that allows easy access across the property. This tract is unrestricted. There is also already an old power meter in place close to the lake. County water is also available at the road.