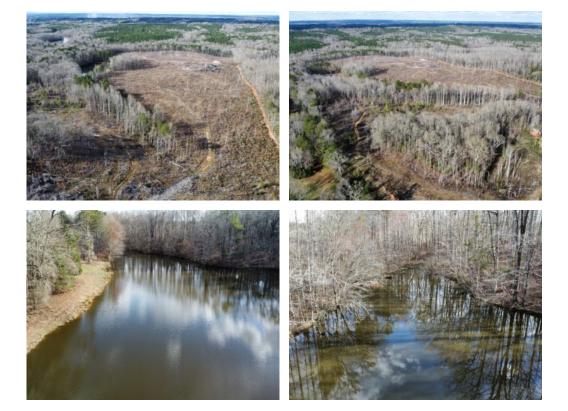

This tract features a large stocked lake that is ready to enjoy for fishing, kayaking, and canoeing. There are even a few cleared spots along the bank that would be a great place to set up camp and enjoy the scenery of this beautiful lake. The lake is encompassed by tall majestic white oaks and other larger hardwood trees.

Approximately 60 acres of this tract has been cut in 2022. This open area would be a great place to clear for pasture, homesites, and would be an excellent canvas for timber regeneration for future income. The remaining 21 acres are two patches of large hardwoods, one of which surrounds the lake area. The topography of this tract is very gentle. It offers a smooth roll with no steep or sudden hills or drop offs.

This tract features approximately 1350 feet paved road frontage, as well as a few interior roads that allows easy access across the property. This tract is unrestricted. There is also already an old power meter in place close to the lake. County water is also available at the road.