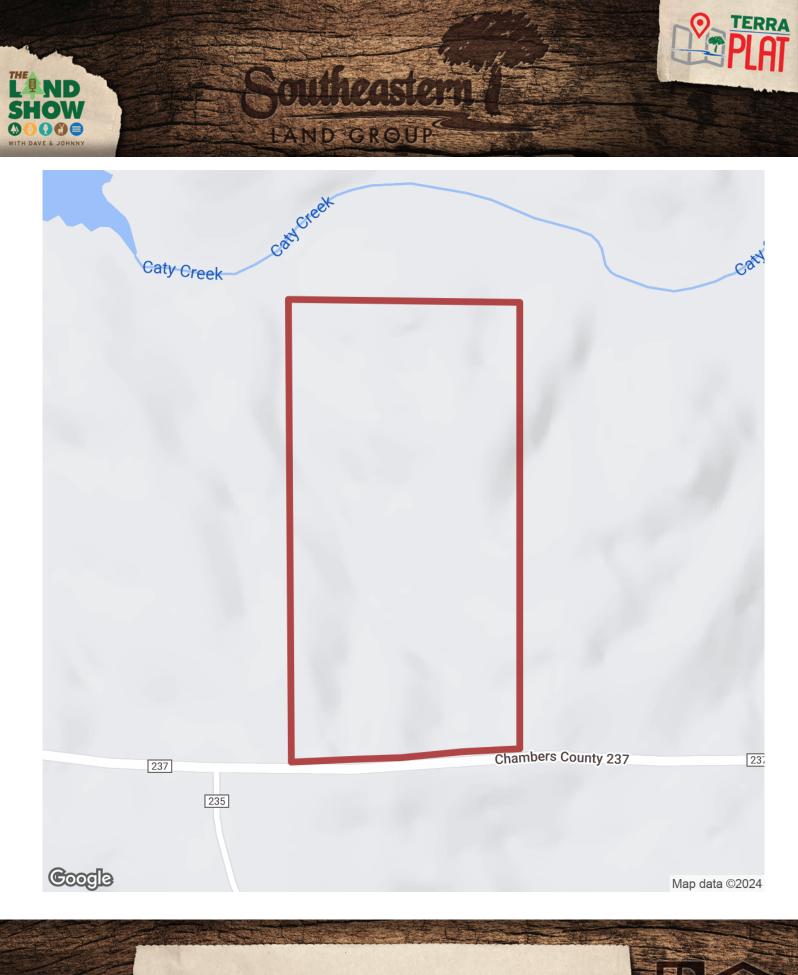

# 81+/- acres in Chambers County, Alabama

AND GROUP

Welcome to this beautiful 81 acre tract in the Clackville area of Chambers County. This tract is conveniently located just South of Roanoke, and is approximately 45 minutes from Auburn and LaGrange, GA.

This tract features approximately 1350 feet paved road frontage, as well as a few interior roads that allows easy access across the property. This tract is unrestricted. There is also already an old power meter in place close to the lake. County water is also available at the road.