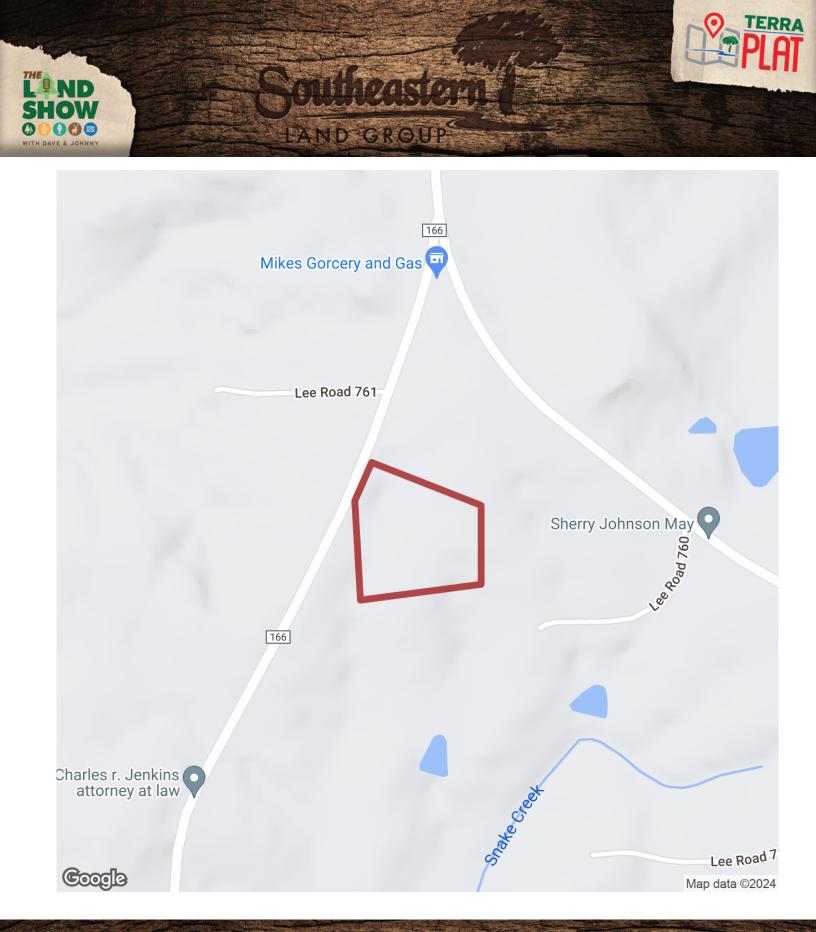

## 11+/- acres in Lee County, Alabama

This property is located off Lee Road 166 and is convenient to Auburn, Salem, and Opelika. This tract is made up of a mature pine plantation. It does have paved road frontage and utilities are close by as well. No restrictions are put in place making this a great place to put your home and bring and livestock. The property topography is relatively flat and would make a great potential pasture area, garden, or food plot.