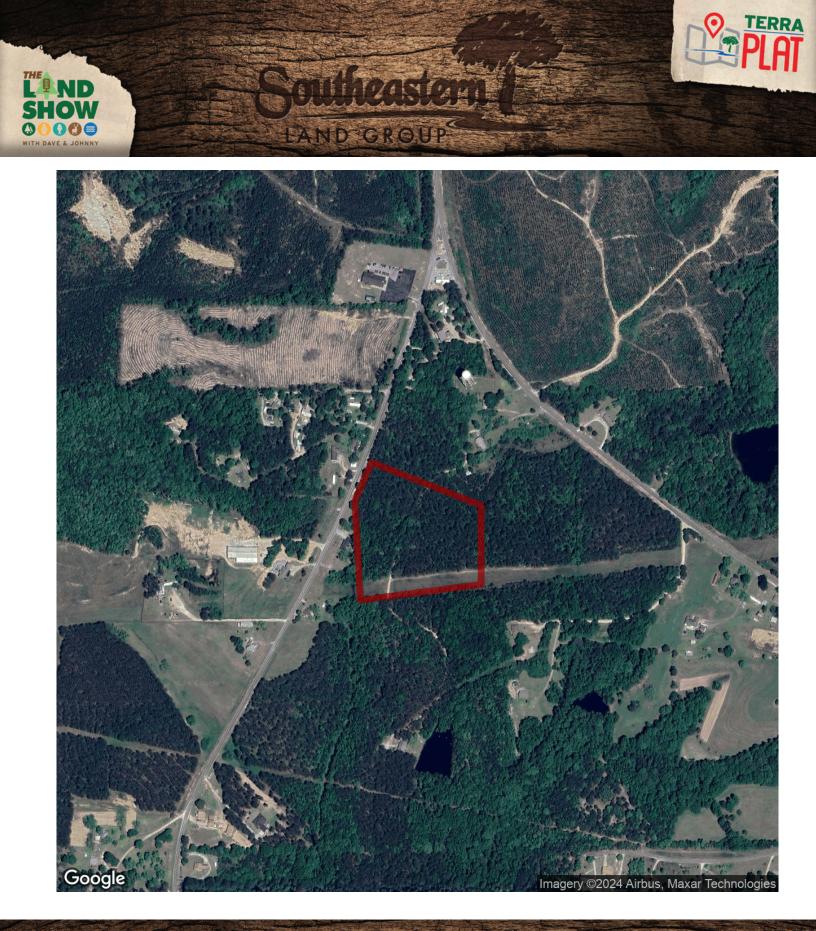

## 11+/- acres in Lee County, Alabama

This property is located off Lee Road 166 and is convenient to Auburn, Salem, and Opelika. This tract is made up of a mature pine plantation. It does have paved road frontage and utilities are close by as well. No restrictions are put in place making this a great place to put your home and bring and livestock. The property topography is relatively flat and would make a great potential pasture area, garden, or food plot.