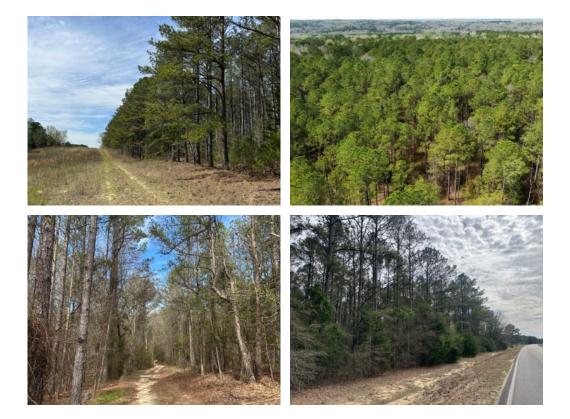

## 11+/- acres in Lee County, Alabama

This property is located off Lee Road 166 and is convenient to Auburn, Salem, and Opelika. This tract is made up of a mature pine plantation. It does have paved road frontage and utilities are close by as well. No restrictions are put in place making this a great place to put your home and bring and livestock. The property topography is relatively flat and would make a great potential pasture area, garden, or food plot.