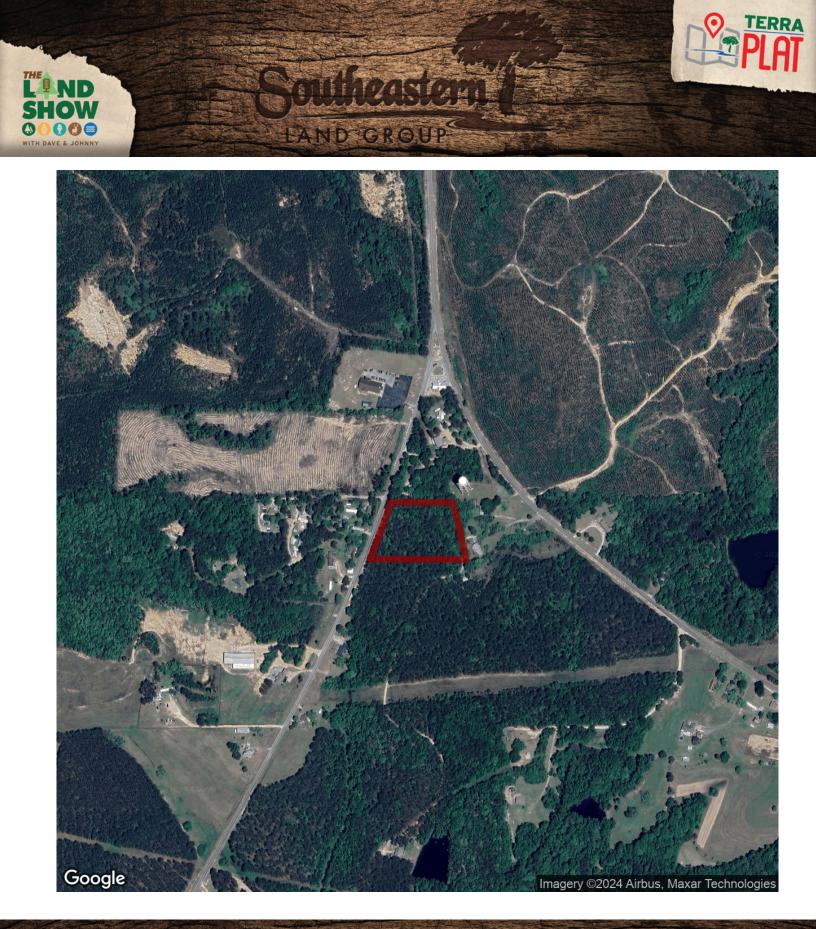

## 1+/- acres in Lee County, Alabama

Located on Lee Road 166 this property is composed up of 3 : 1 +/- Acre Lots. It is conveniently located near the Beauregard community near Auburn and Opelika, AL. These lots are unrestricted and have utilities available at the paved road frontage. Each lot is priced at \$49,999 and multiple lots can be purchased. The lots are relatively flat and have potential homesites on each. Currently mature timber is on the lot, and it makes for a nice country atmosphere.