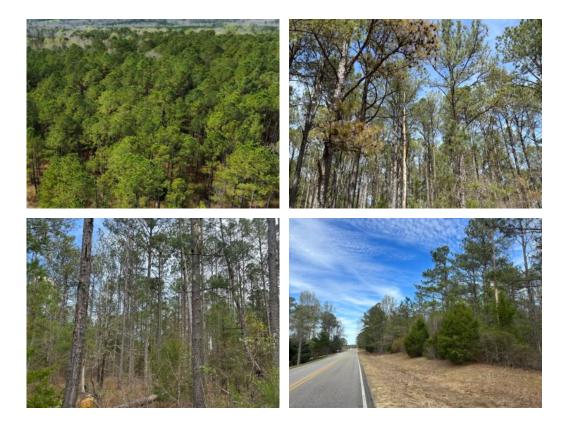

## 1+/- acres in Lee County, Alabama

Located on Lee Road 166 this property is composed up of 3 : 1 +/- Acre Lots. It is conveniently located near the Beauregard community near Auburn and Opelika, AL. These lots are unrestricted and have utilities available at the paved road frontage. Each lot is priced at \$49,999 and multiple lots can be purchased. The lots are relatively flat and have potential homesites on each. Currently mature timber is on the lot, and it makes for a nice country atmosphere.