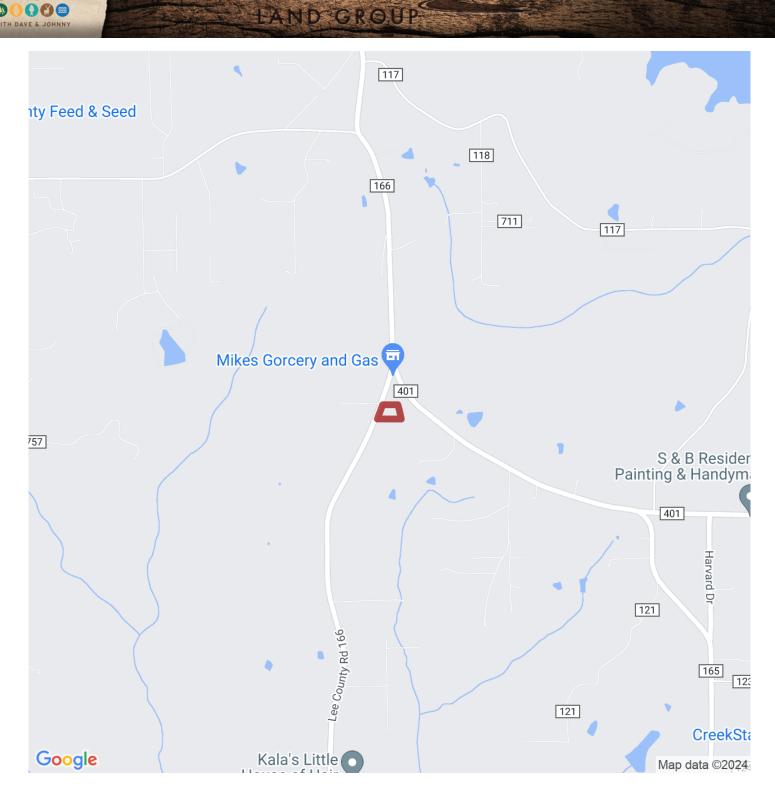

## 1+/- acres in Lee County, Alabama

Located on Lee Road 166 this property is composed up of 3 : 1 +/- Acre Lots. It is conveniently located near the Beauregard community near Auburn and Opelika, AL. These lots are unrestricted and have utilities available at the paved road frontage. Each lot is priced at \$49,999 and multiple lots can be purchased. The lots are relatively flat and have potential homesites on each. Currently mature timber is on the lot, and it makes for a nice country atmosphere.