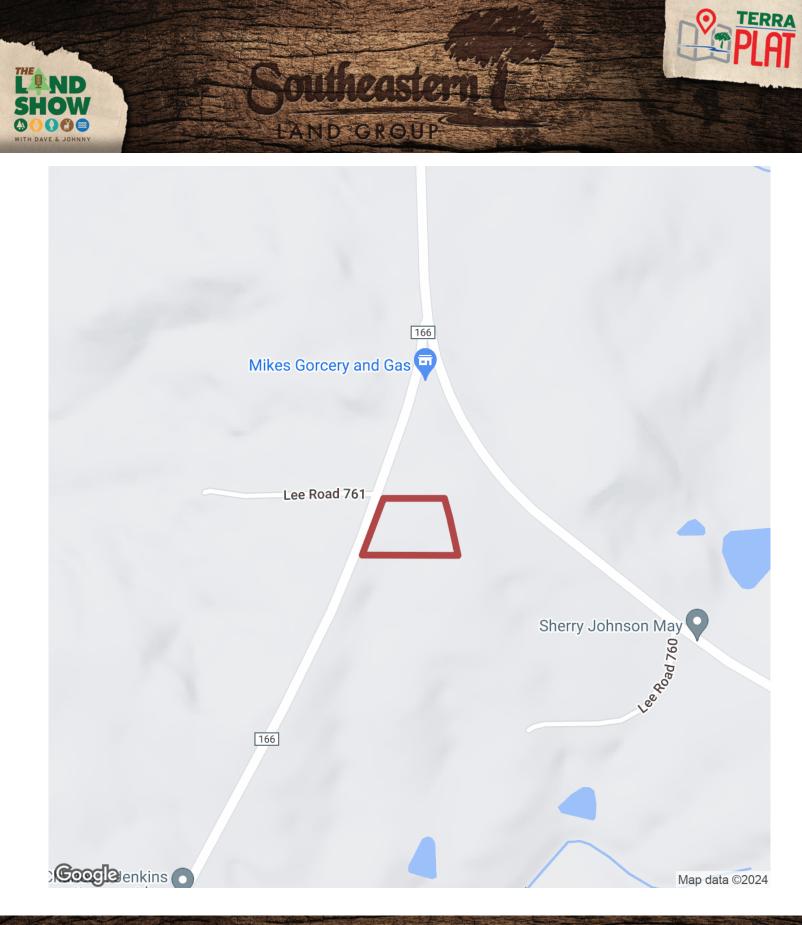

## 1+/- acres in Lee County, Alabama

Located on Lee Road 166 this property is composed up of 3 : 1 +/- Acre Lots. It is conveniently located near the Beauregard community near Auburn and Opelika, AL. These lots are unrestricted and have utilities available at the paved road frontage. Each lot is priced at \$49,999 and multiple lots can be purchased. The lots are relatively flat and have potential homesites on each. Currently mature timber is on the lot, and it makes for a nice country atmosphere.