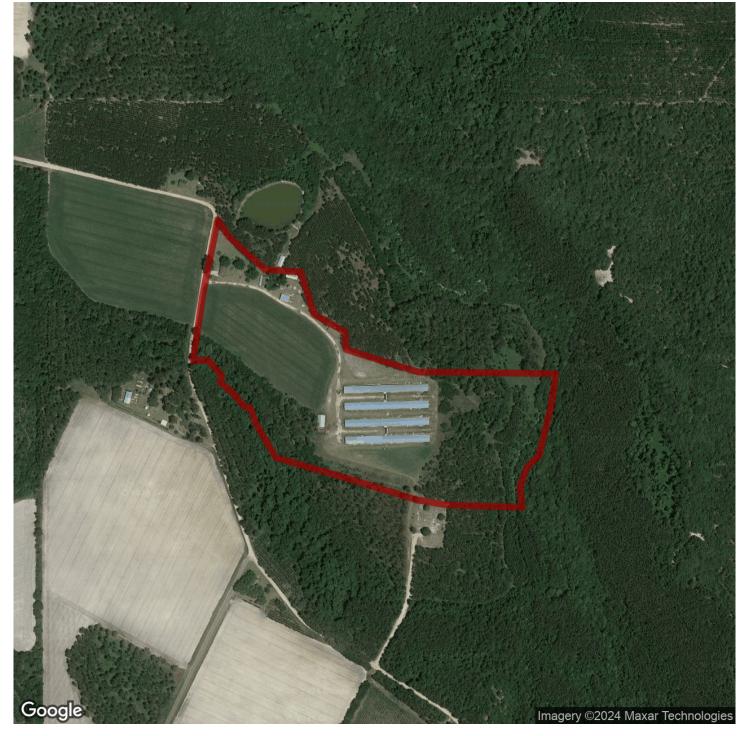

#### 38+/- acres in Ware County, Georgia

Good Carter Farm - Ware County, Georgia

Good Carter Farm is currently a 4 house broiler farm located just 25 minutes from Douglas, Georgia in Ware County. The poultry houses are currently not in production and the farm is situated on 38+/- acres. The farm was operating for Pilgrim's (Douglas Complex) recently. The poultry houses were built in 1994 and feature the following and are 40×500. This would be a great site for adding more poultry houses.

The current houses can be updated and Pilgrims of Douglas has expressed interest in placing birds on the farm, with the updates completed.

This farm also features a 1,500+/- sq ft 4-sided brick home with a covered garage. The home has 3 beds/ 2 baths and a large kitchen and living area. The driveway to the home is concrete. With an open mind and a little TLC the home could be transformed into the perfect farmhouse. There is ample open land that could be fenced for the livestock of your choice. This farm has options!