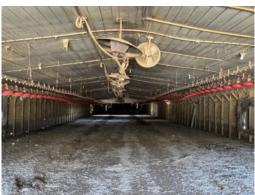

#### 38+/- acres in Ware County, Georgia

Good Carter Farm - Ware County, Georgia

Good Carter Farm is currently a 4 house broiler farm located just 25 minutes from Douglas, Georgia in Ware County. The poultry houses are currently not in production and the farm is situated on 38+/- acres. The farm was operating for Pilgrim's (Douglas Complex) recently. The poultry houses were built in 1994 and feature the following and are 40×500. This would be a great site for adding more poultry houses.

The current houses can be updated and Pilgrims of Douglas has expressed interest in placing birds on the farm, with the updates completed.

This farm also features a 1,500+/- sq ft 4-sided brick home with a covered garage. The home has 3 beds/ 2 baths and a large kitchen and living area. The driveway to the home is concrete. With an open mind and a little TLC the home could be transformed into the perfect farmhouse. There is ample open land that could be fenced for the livestock of your choice. This farm has options!