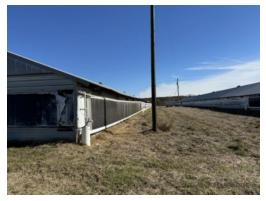

#### 38+/- acres in Ware County, Georgia

Good Carter Farm - Ware County, Georgia

Good Carter Farm is currently a 4 house broiler farm located just 25 minutes from Douglas, Georgia in Ware County. The poultry houses are currently not in production and the farm is situated on 38+/- acres. The farm was operating for Pilgrim's (Douglas Complex) recently. The poultry houses were built in 1994 and feature the following and are 40×500. This would be a great site for adding more poultry houses.

The current houses can be updated and Pilgrims of Douglas has expressed interest in placing birds on the farm, with the updates completed.

This farm also features a 1,500+/- sq ft 4-sided brick home with a covered garage. The home has 3 beds/ 2 baths and a large kitchen and living area. The driveway to the home is concrete. With an open mind and a little TLC the home could be transformed into the perfect farmhouse. There is ample open land that could be fenced for the livestock of your choice. This farm has options!