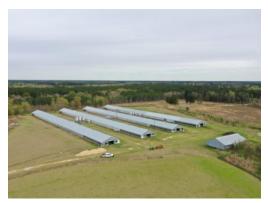

#### 38+/- acres in Ware County, Georgia

Good Carter Farm - Ware County, Georgia

Good Carter Farm is currently a 4 house broiler farm located just 25 minutes from Douglas, Georgia in Ware County. The poultry houses are currently not in production and the farm is situated on 38+/- acres. The farm was operating for Pilgrim's (Douglas Complex) recently. The poultry houses were built in 1994 and feature the following and are 40×500. This would be a great site for adding more poultry houses.

The current houses can be updated and Pilgrims of Douglas has expressed interest in placing birds on the farm, with the updates completed.

This farm also features a 1,500+/- sq ft 4-sided brick home with a covered garage. The home has 3 beds/ 2 baths and a large kitchen and living area. The driveway to the home is concrete. With an open mind and a little TLC the home could be transformed into the perfect farmhouse. There is ample open land that could be fenced for the livestock of your choice. This farm has options!