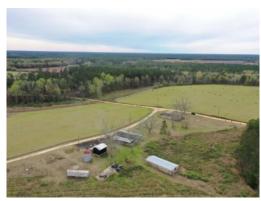

#### 38+/- acres in Ware County, Georgia

Good Carter Farm - Ware County, Georgia

Good Carter Farm is currently a 4 house broiler farm located just 25 minutes from Douglas, Georgia in Ware County. The poultry houses are currently not in production and the farm is situated on 38+/- acres. The farm was operating for Pilgrim's (Douglas Complex) recently. The poultry houses were built in 1994 and feature the following and are 40×500. This would be a great site for adding more poultry houses.

The current houses can be updated and Pilgrims of Douglas has expressed interest in placing birds on the farm, with the updates completed.

This farm also features a 1,500+/- sq ft 4-sided brick home with a covered garage. The home has 3 beds/ 2 baths and a large kitchen and living area. The driveway to the home is concrete. With an open mind and a little TLC the home could be transformed into the perfect farmhouse. There is ample open land that could be fenced for the livestock of your choice. This farm has options!