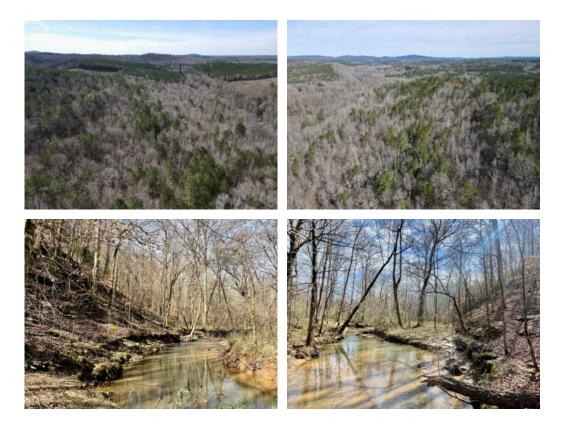

#### 25+/- acres in Clay County, Alabama

Beautiful off grid property consisting of 25+/- acres along a beautiful stretch of Partridge Creek. This property would be ideal for a small hunting tract, or an off grid getaway to build a cabin sitting above the beautiful creek. It is all wooded and features an impressive rock wall that runs alongside the creek up the hill. This is a very beautiful rural property with with a lot of potential for whatever you want it to be.

This property has access via deeded easement off of County Rd 7. it is located in Clay County, AL near the Coosa County line. Shown by appointment only. Please contact listing agent for more info.

Mountain · \$109,900