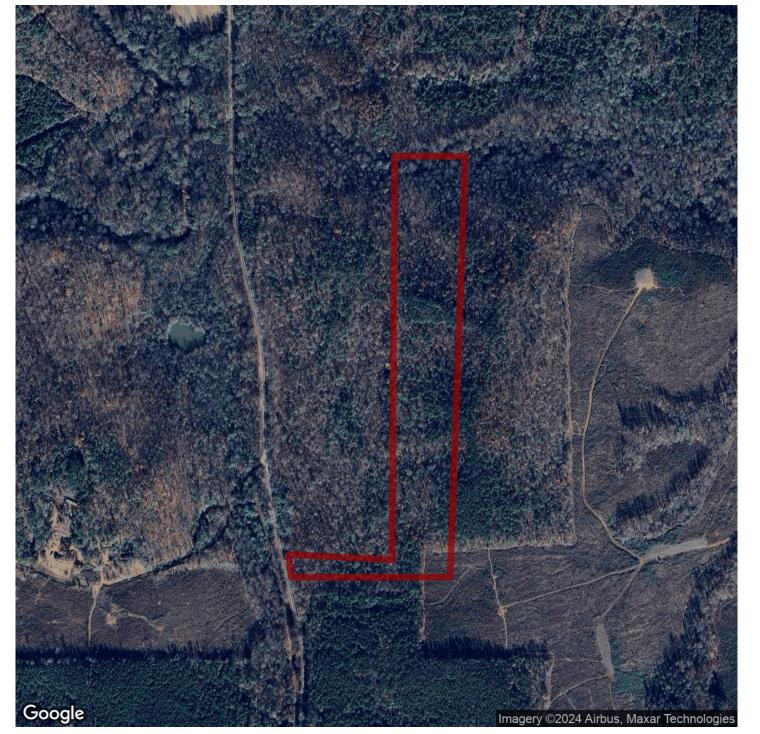

#### 25+/- acres in Clay County, Alabama

Beautiful off grid property consisting of 25+/- acres along a beautiful stretch of Partridge Creek. This property would be ideal for a small hunting tract, or an off grid getaway to build a cabin sitting above the beautiful creek. It is all wooded and features an impressive rock wall that runs alongside the creek up the hill. This is a very beautiful rural property with with a lot of potential for whatever you want it to be.

This property has access via deeded easement off of County Rd 7. it is located in Clay County, AL near the Coosa County line. Shown by appointment only. Please contact listing agent for more info.

Mountain · \$109,900