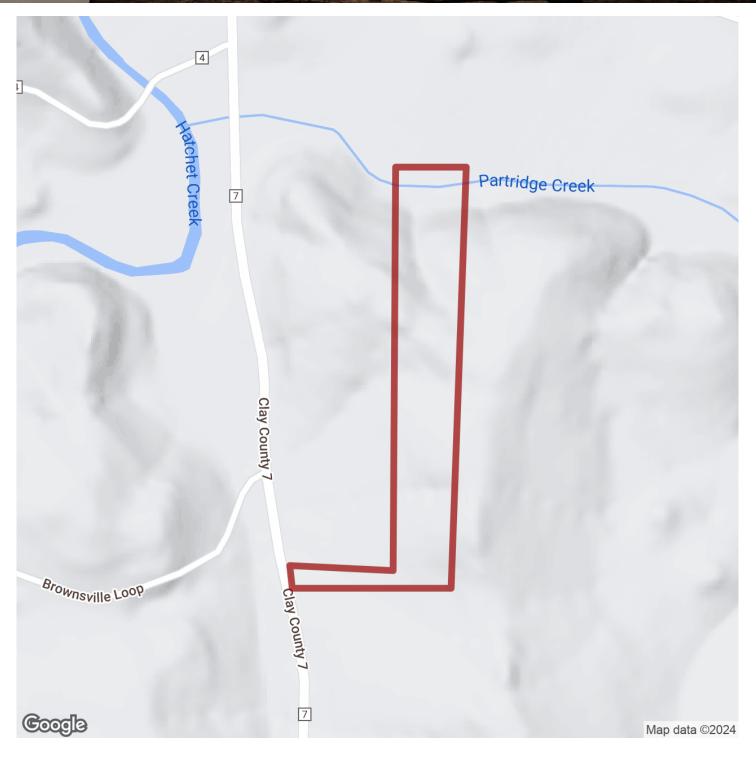

#### 25+/- acres in Clay County, Alabama

Beautiful off grid property consisting of 25+/- acres along a beautiful stretch of Partridge Creek. This property would be ideal for a small hunting tract, or an off grid getaway to build a cabin sitting above the beautiful creek. It is all wooded and features an impressive rock wall that runs alongside the creek up the hill. This is a very beautiful rural property with with a lot of potential for whatever you want it to be.

This property has access via deeded easement off of County Rd 7. it is located in Clay County, AL near the Coosa County line. Shown by appointment only. Please contact listing agent for more info.

Mountain · \$109,900