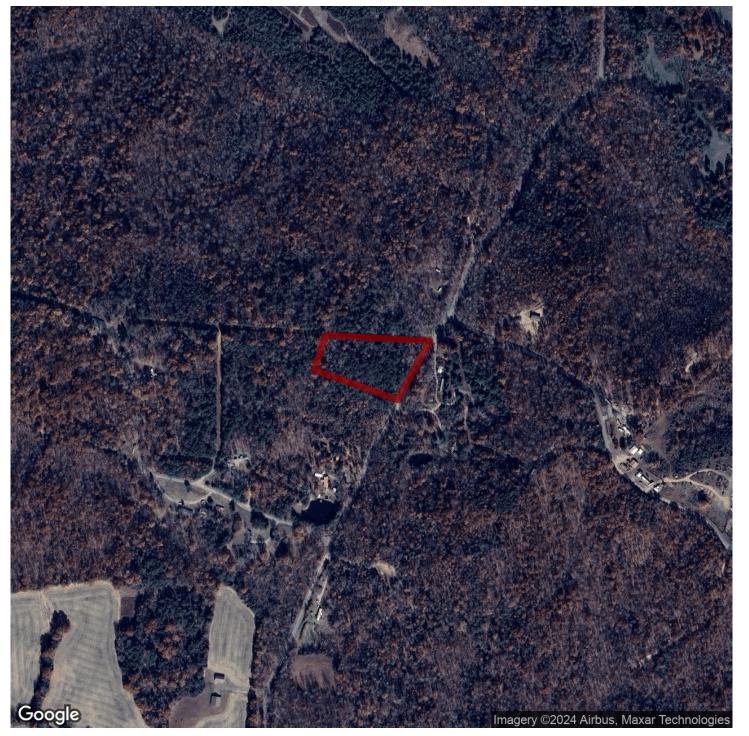

# 3.17+/- acres in Hopkins County, Kentucky

If you have been looking for your own spot to build a home, then don't miss this one! This tract consists of 3.17+/- acres and is in the Kirkwood Springs community of Hopkins County Kentucky. This property has about 350ft of road frontage along Kirkwood Springs Rd, and with the whole property being wooded, there is wildlife in abundance. Whether you are looking to move here or have a quiet spot to get away, this property has it. Dawson Springs is only about 11 miles away, and you could be at Lake Barkley in about 35 minutes! Please feel free to contact with any questions.