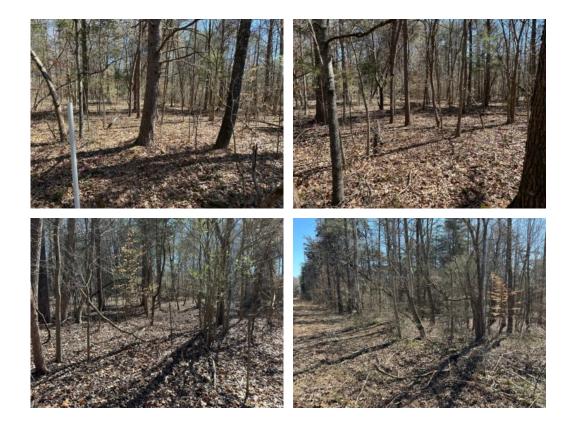

# 3.17+/- acres in Hopkins County, Kentucky

If you have been looking for your own spot to build a home, then don't miss this one! This tract consists of 3.17+/- acres and is in the Kirkwood Springs community of Hopkins County Kentucky. This property has about 350ft of road frontage along Kirkwood Springs Rd, and with the whole property being wooded, there is wildlife in abundance. Whether you are looking to move here or have a quiet spot to get away, this property has it. Dawson Springs is only about 11 miles away, and you could be at Lake Barkley in about 35 minutes! Please feel free to contact with any questions.