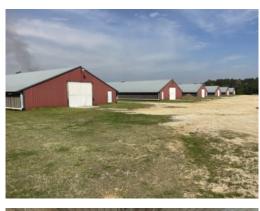

# 38+/- acres in Henry County, Alabama

Big Pine Broiler Farm – 8 House Farm in Henry County near Abbeville, AL
Big Pine Broiler Farm is an eight house Broiler Farm located in Henry County, Alabama near the city of
Abbeville. The farm has 42×500 houses with six being built in 2008 and two being built in 2010. The farm
grows a big bird for Tyson's Camilla Complex.