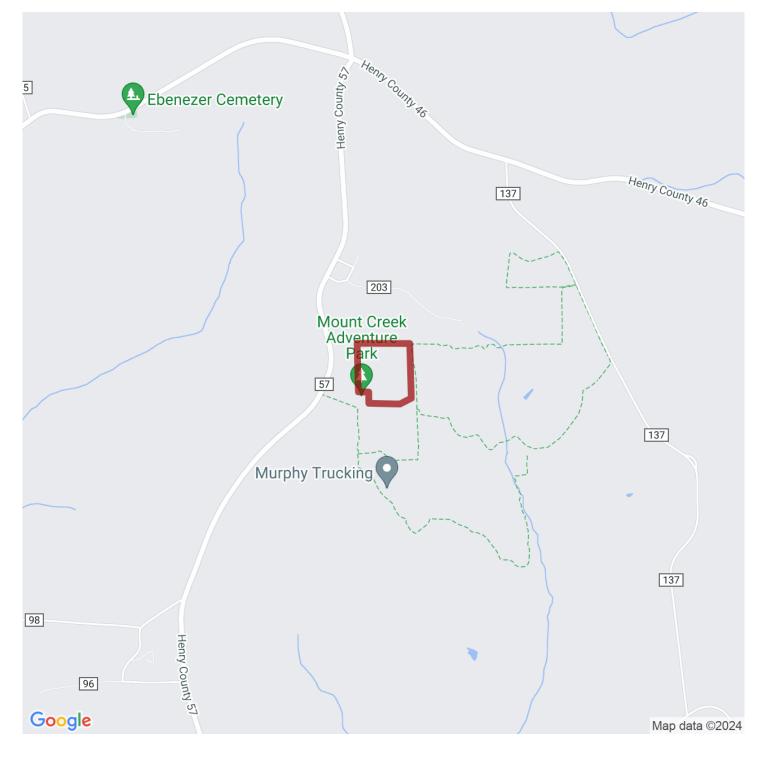

Updates that are known are some cool cell pads replaced, some exterior doors, gravel, Adding some vent machines, and some heater work. Estimates are coming for these items.

The farm has 39+/- acres included that has recently been clear cut and could be replanted or converted to pasture. There is a home site near the utilities that the seller has cleared out that is perfect for a small home or a mobile home. This farm is located 40 minutes from Dothan, AL 10 minutes from Abbeville and US Hwy 431, and 30 minutes from Eufaula, AL.