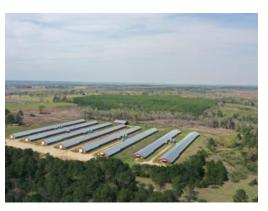

# 38+/- acres in Henry County, Alabama

Big Pine Broiler Farm – 8 House Farm in Henry County near Abbeville, AL
Big Pine Broiler Farm is an eight house Broiler Farm located in Henry County, Alabama near the city of
Abbeville. The farm has 42×500 houses with six being built in 2008 and two being built in 2010. The farm
grows a big bird for Tyson's Camilla Complex.