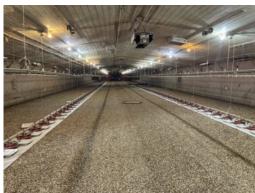

The farm has the following features:

ChoreTronics 2 Controllers
ChoreTime CT2 Plus feed lines
ChoreTime drinkers
Quad Heaters
BiFold Doors
Two Generators
LP Gas
Two Wells
Freezers for Mortality Disposal