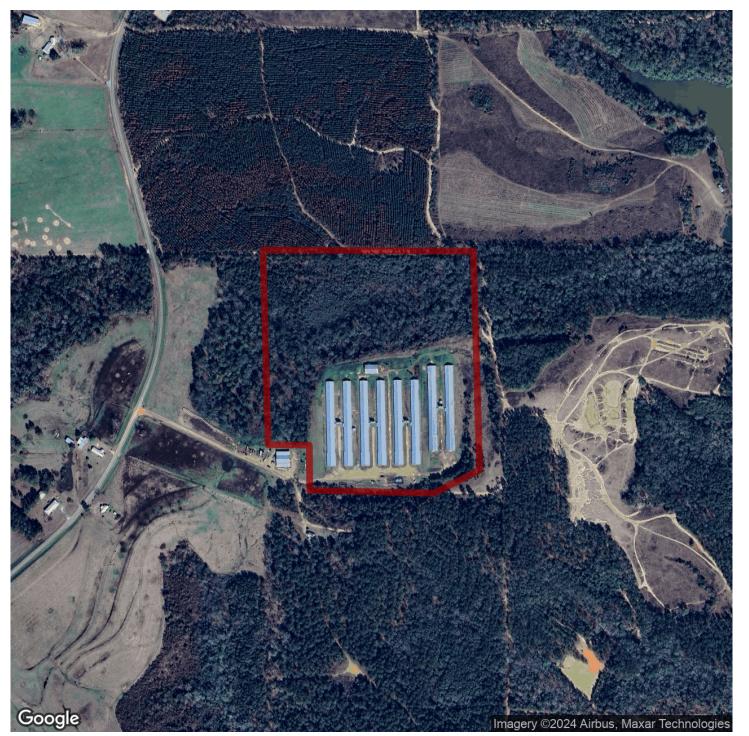

# 38+/- acres in Henry County, Alabama

Big Pine Broiler Farm – 8 House Farm in Henry County near Abbeville, AL
Big Pine Broiler Farm is an eight house Broiler Farm located in Henry County, Alabama near the city of
Abbeville. The farm has 42×500 houses with six being built in 2008 and two being built in 2010. The farm
grows a big bird for Tyson's Camilla Complex.

The farm has the following features:

ChoreTronics 2 Controllers
ChoreTime CT2 Plus feed lines
ChoreTime drinkers
Quad Heaters
BiFold Doors
Two Generators
LP Gas
Two Wells
Freezers for Mortality Disposal

Updates that are known are some cool cell pads replaced, some exterior doors, gravel, Adding some vent machines, and some heater work. Estimates are coming for these items.

The farm has 39+/- acres included that has recently been clear cut and could be replanted or converted to pasture. There is a home site near the utilities that the seller has cleared out that is perfect for a small home or a mobile home. This farm is located 40 minutes from Dothan, AL 10 minutes from Abbeville and US Hwy 431, and 30 minutes from Eufaula, AL.