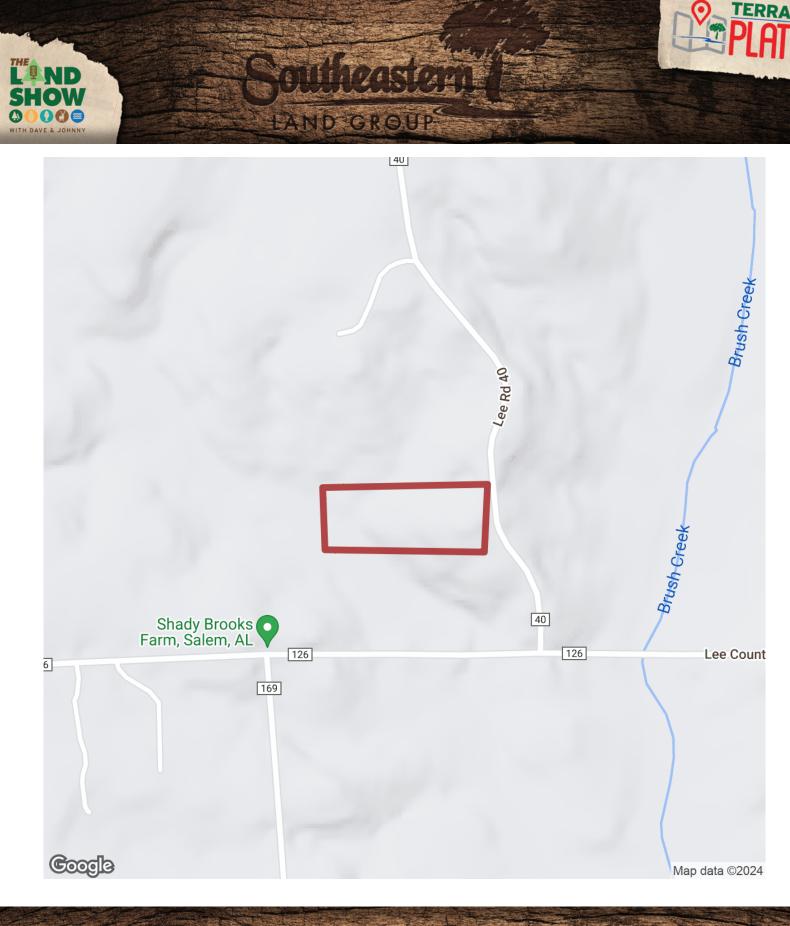

# 8+/- acres in Lee County, Alabama

This 8.5 +/- acre unrestricted tract is located on Lee Road 40 near the Beauregard community. It has paved road frontage and a drive already in place. Power, water, and septic are all already in place as well. There is a creek that runs on the tract and it is most of the track is made up of primarily mature hardwood and pine timber. A small clearing and potential homesite is at the front of the property. A good road runs through a majority of the tract as well...