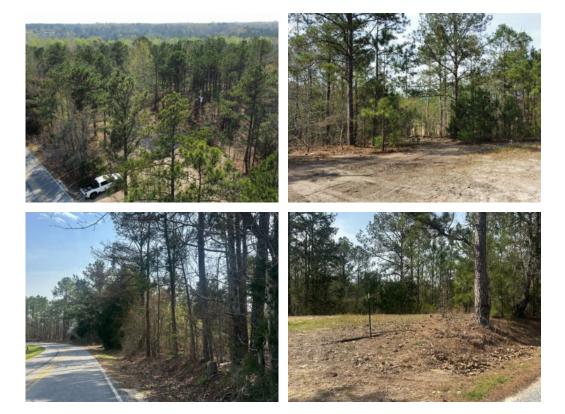

# 8+/- acres in Lee County, Alabama

This 8.5 +/- acre unrestricted tract is located on Lee Road 40 near the Beauregard community. It has paved road frontage and a drive already in place. Power, water, and septic are all already in place as well. There is a creek that runs on the tract and it is most of the track is made up of primarily mature hardwood and pine timber. A small clearing and potential homesite is at the front of the property. A good road runs through a majority of the tract as well...