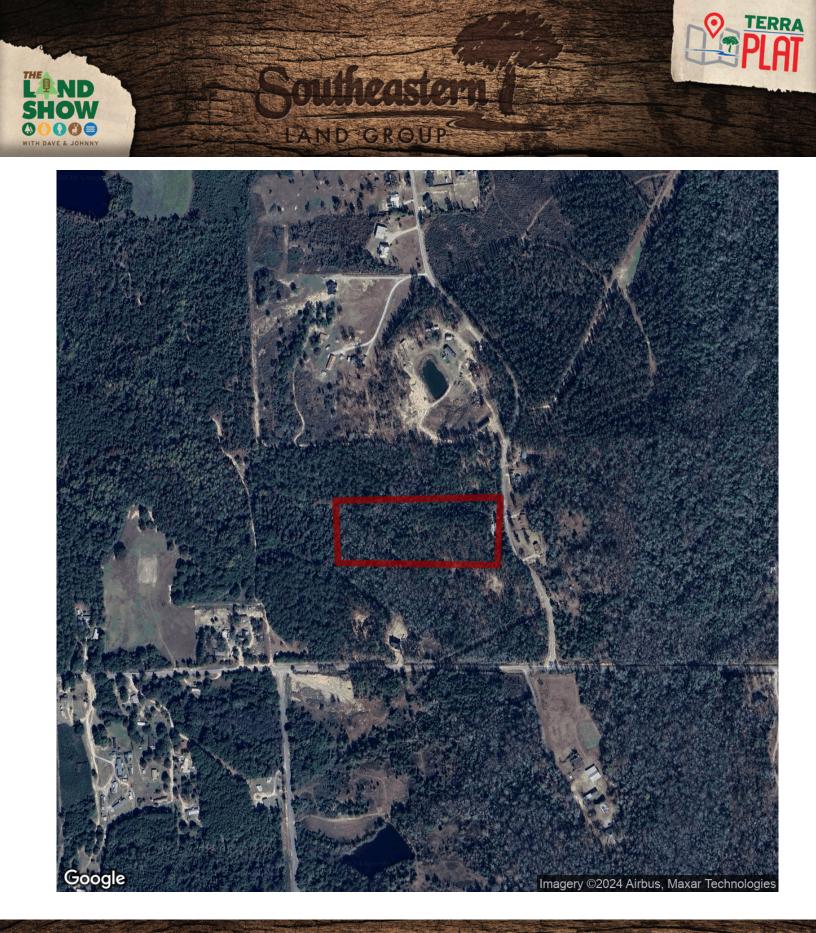

# 8+/- acres in Lee County, Alabama

This 8.5 +/- acre unrestricted tract is located on Lee Road 40 near the Beauregard community. It has paved road frontage and a drive already in place. Power, water, and septic are all already in place as well. There is a creek that runs on the tract and it is most of the track is made up of primarily mature hardwood and pine timber. A small clearing and potential homesite is at the front of the property. A good road runs through a majority of the tract as well...