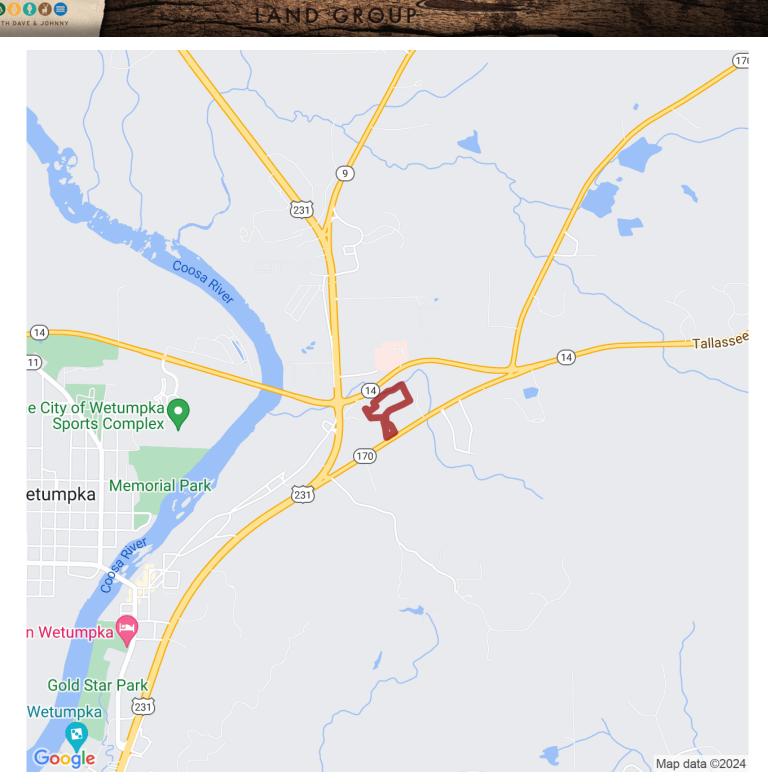

## 10+/- acres in Elmore County, Alabama

Located between Highways 14 and 170, in Wetumpka, is this hidden gem waiting for you to enjoy. In addition to the beautiful, mature trees that are on the property, you can overlook a large, flowing creek and view wildlife. The best part is that, even though you have all of this in private acreage, you are just a few minutes from downtown Wetumpka. There is access to the property from Hwy 170 and you will have more than one option for a homesite, if you wish to build. There is also potential for commercial opportunities on the frontage to Hwy 170. To view this property, please call Scott Mills 334-300-6660