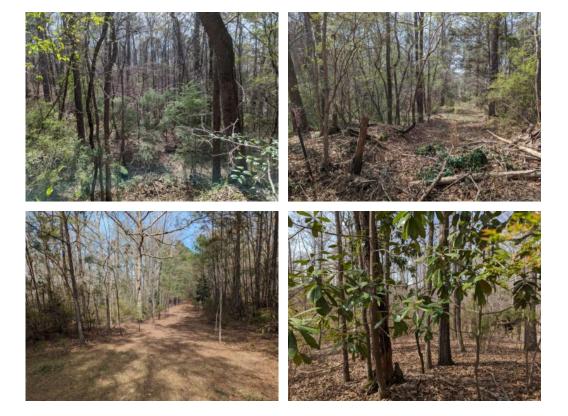

## 10+/- acres in Elmore County, Alabama

Located between Highways 14 and 170, in Wetumpka, is this hidden gem waiting for you to enjoy. In addition to the beautiful, mature trees that are on the property, you can overlook a large, flowing creek and view wildlife. The best part is that, even though you have all of this in private acreage, you are just a few minutes from downtown Wetumpka. There is access to the property from Hwy 170 and you will have more than one option for a homesite, if you wish to build. There is also potential for commercial opportunities on the frontage to Hwy 170. To view this property, please call Scott Mills 334-300-6660