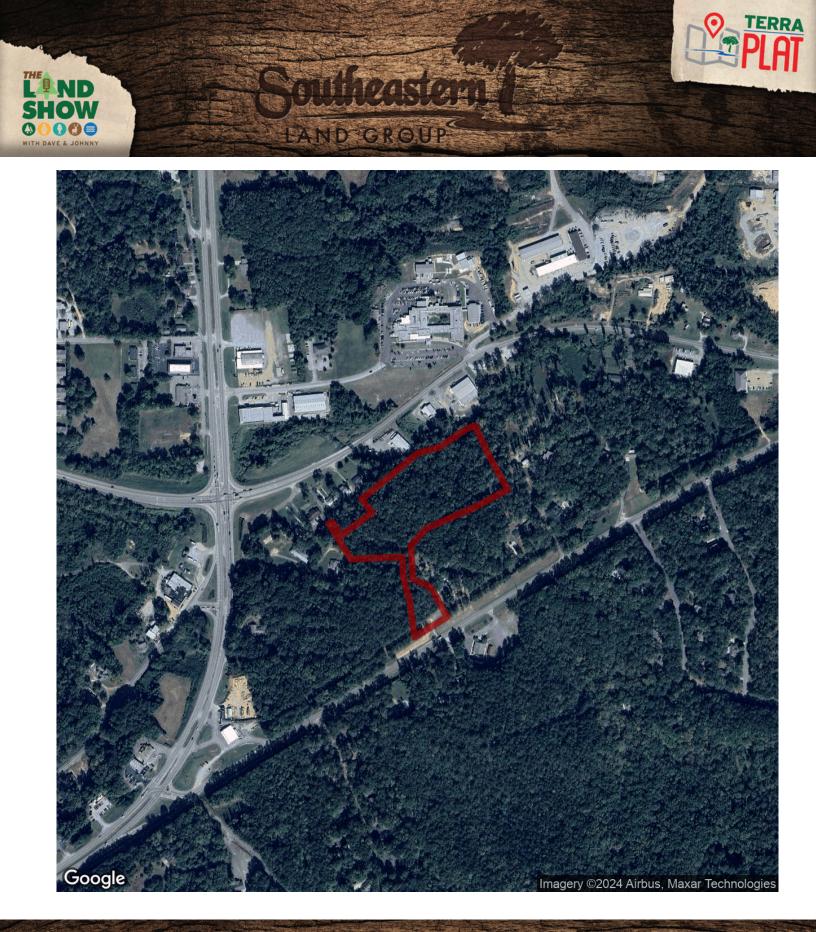

## 10+/- acres in Elmore County, Alabama

Located between Highways 14 and 170, in Wetumpka, is this hidden gem waiting for you to enjoy. In addition to the beautiful, mature trees that are on the property, you can overlook a large, flowing creek and view wildlife. The best part is that, even though you have all of this in private acreage, you are just a few minutes from downtown Wetumpka. There is access to the property from Hwy 170 and you will have more than one option for a homesite, if you wish to build. There is also potential for commercial opportunities on the frontage to Hwy 170. To view this property, please call Scott Mills 334-300-6660