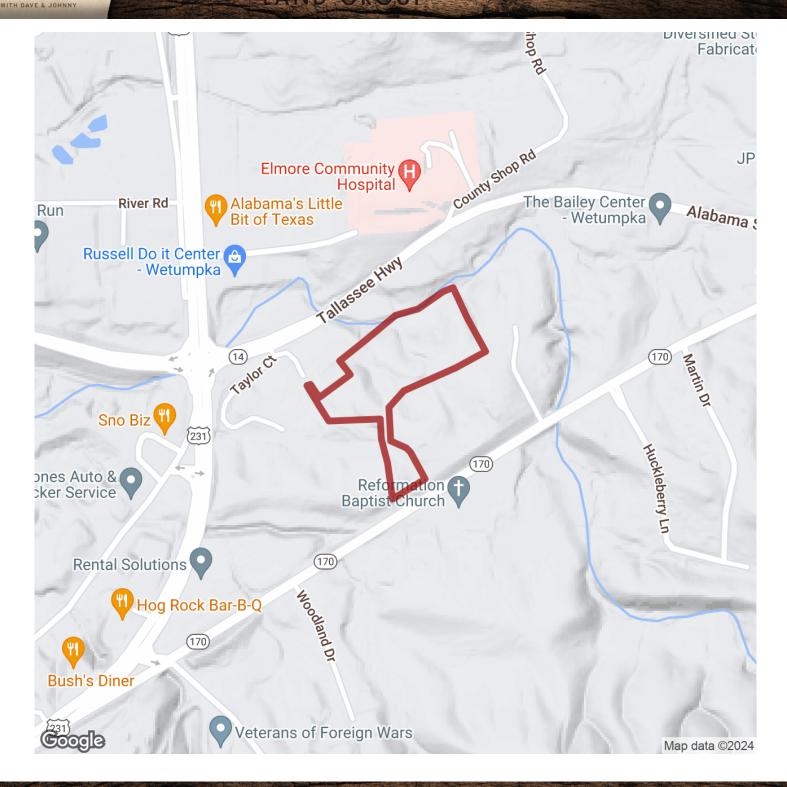

## 10+/- acres in Elmore County, Alabama

Located between Highways 14 and 170, in Wetumpka, is this hidden gem waiting for you to enjoy. In addition to the beautiful, mature trees that are on the property, you can overlook a large, flowing creek and view wildlife. The best part is that, even though you have all of this in private acreage, you are just a few minutes from downtown Wetumpka. There is access to the property from Hwy 170 and you will have more than one option for a homesite, if you wish to build. There is also potential for commercial opportunities on the frontage to Hwy 170. To view this property, please call Scott Mills 334-300-6660