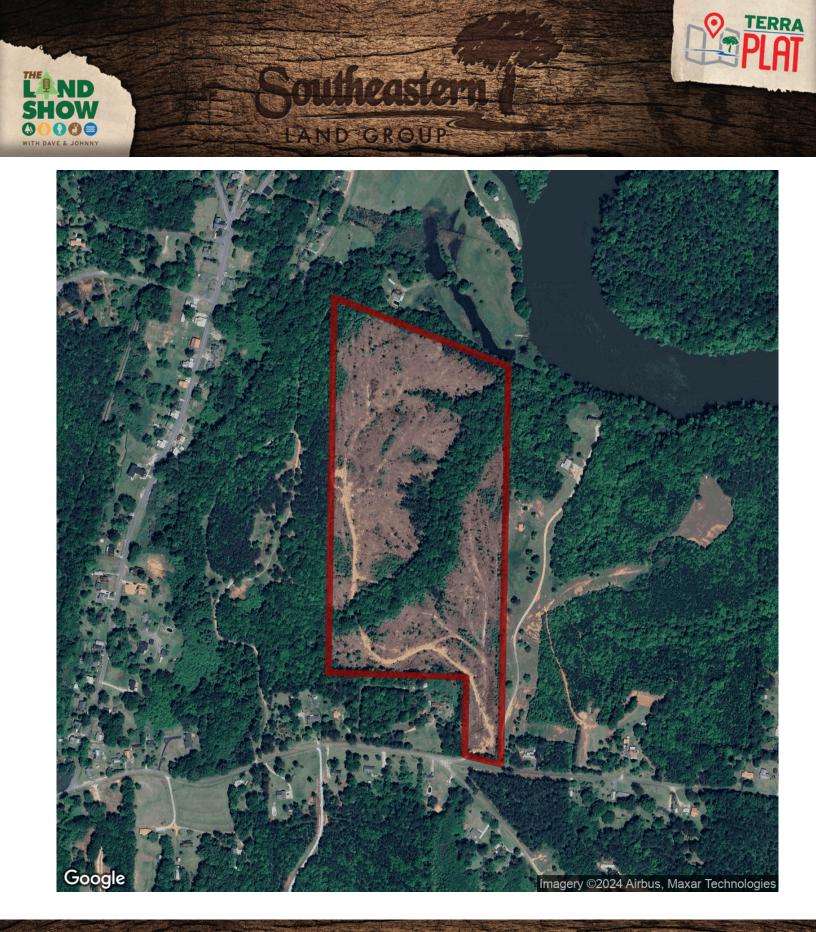

# 50+/- acres in Chambers County, Alabama

Welcome to this beautiful 50 +/- acre tract located in Southeast Chambers County, AL!

Located right off the banks of the Chattahoochee River, this tract has a multiple homesites with beautiful views of the river and surrounding area. The convenient location of this tract is just minutes outside of town, however, it is far enough out to enjoy the peaceful scenery and wildlife this tract has to offer. This would make an excellent hunting tract with great habitat and food sources for deer, turkey, ducks, and much more. There is a nice freshwater stream that meanders through this property straight into the Chattahoochee River. This tract is unrestricted and utilities are available.