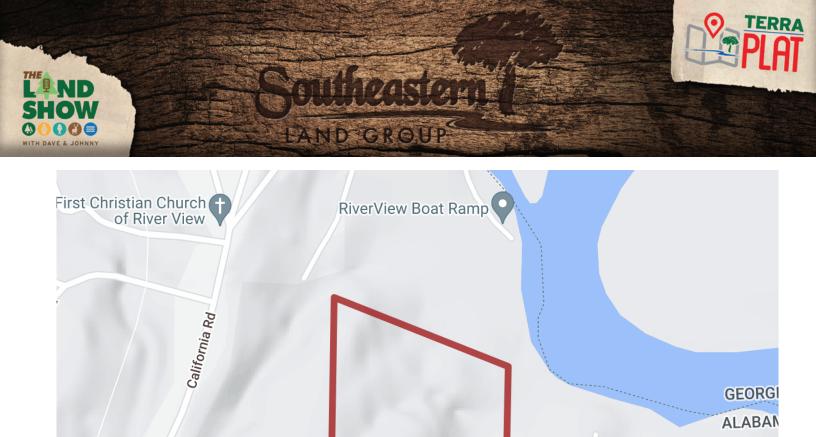

# 50+/- acres in Chambers County, Alabama

Welcome to this beautiful 50 +/- acre tract located in Southeast Chambers County, AL!

Located right off the banks of the Chattahoochee River, this tract has a multiple homesites with beautiful views of the river and surrounding area. The convenient location of this tract is just minutes outside of town, however, it is far enough out to enjoy the peaceful scenery and wildlife this tract has to offer. This would make an excellent hunting tract with great habitat and food sources for deer, turkey, ducks, and much more. There is a nice freshwater stream that meanders through this property straight into the Chattahoochee River. This tract is unrestricted and utilities are available.