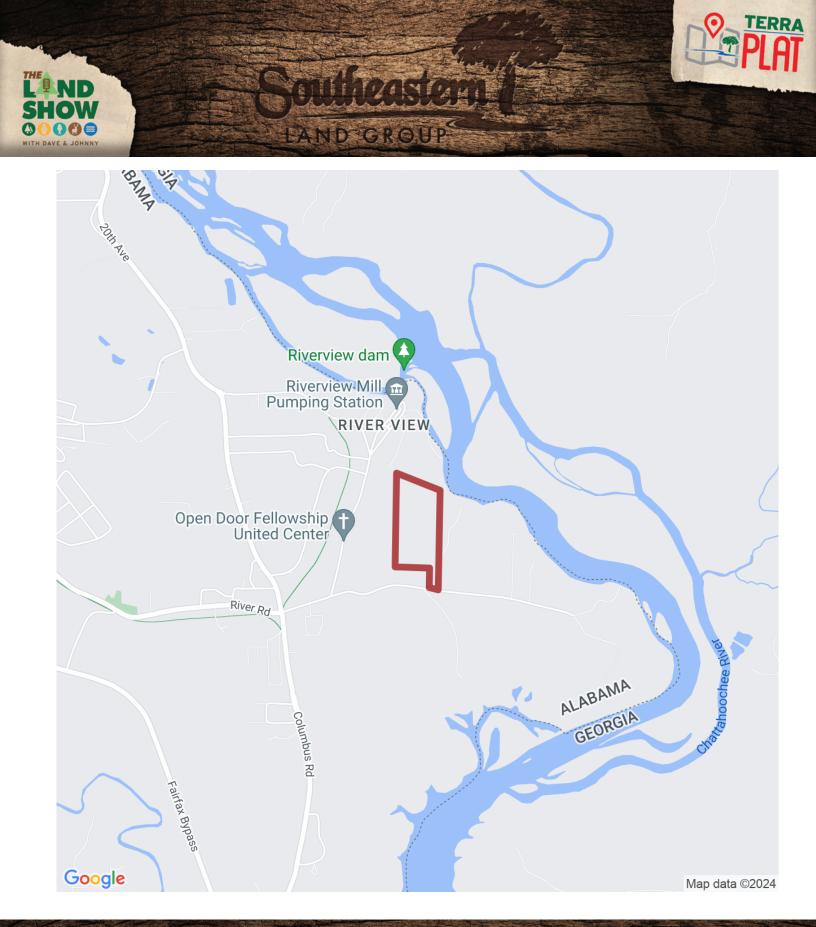

# 50+/- acres in Chambers County, Alabama

Welcome to this beautiful 50 +/- acre tract located in Southeast Chambers County, AL!

Located right off the banks of the Chattahoochee River, this tract has a multiple homesites with beautiful views of the river and surrounding area. The convenient location of this tract is just minutes outside of town, however, it is far enough out to enjoy the peaceful scenery and wildlife this tract has to offer. This would make an excellent hunting tract with great habitat and food sources for deer, turkey, ducks, and much more. There is a nice freshwater stream that meanders through this property straight into the Chattahoochee River. This tract is unrestricted and utilities are available.