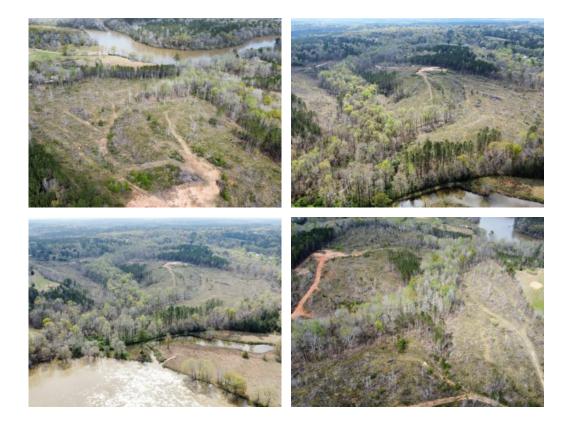

# 50+/- acres in Chambers County, Alabama

Welcome to this beautiful 50 +/- acre tract located in Southeast Chambers County, AL!

Located right off the banks of the Chattahoochee River, this tract has a multiple homesites with beautiful views of the river and surrounding area. The convenient location of this tract is just minutes outside of town, however, it is far enough out to enjoy the peaceful scenery and wildlife this tract has to offer. This would make an excellent hunting tract with great habitat and food sources for deer, turkey, ducks, and much more. There is a nice freshwater stream that meanders through this property straight into the Chattahoochee River. This tract is unrestricted and utilities are available.