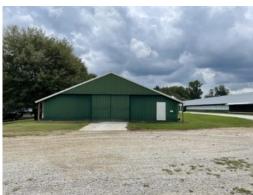

Gross annual income on the Wholesome Farm has a historical average of about \$150,000. 3 of the houses are 43×400 and built in 1999. 1 of the houses is 40×400 and was built previously.

The farm runs on well water with public water available and runs on Natural gas. The houses have had new fans added, several recent upgrades, and are all equipped with Choretronics controllers and are currently operating on top pay. Wholesome Farm is a great opportunity to enter the poultry business with a home already on the property and a lower downpayment point.