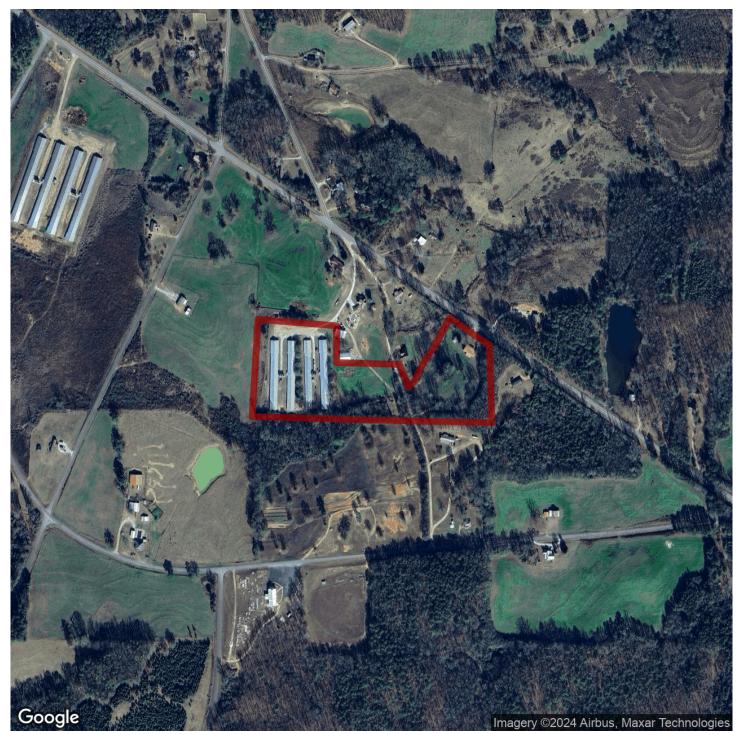

### 14+/- acres in Clay County, Alabama

Wholesome Broiler Farm - Four House Farm in Clay County, AL

Wholesome Farm is a 4 house broiler poultry farm for sale located in Clay County Alabama on 14+/- acres with a 4 bedroom/2 bath mobile home, some open land, and a creek.

Gross annual income on the Wholesome Farm has a historical average of about \$150,000. 3 of the houses are 43×400 and built in 1999. 1 of the houses is 40×400 and was built previously.

The farm runs on well water with public water available and runs on Natural gas. The houses have had new fans added, several recent upgrades, and are all equipped with Choretronics controllers and are currently operating on top pay. Wholesome Farm is a great opportunity to enter the poultry business with a home already on the property and a lower downpayment point.

The farm is well cared for and currently growing for the Ashland Koch's complex.

This farm is a bio secure area and NO visitors are allowed on the farm unless a PoultrySouth Team Member is present. All potential purchasers must be prequalified with a PoultrySouth Team member prior to any farm visits.