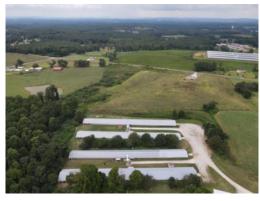

### 14+/- acres in Clay County, Alabama

Wholesome Broiler Farm - Four House Farm in Clay County, AL

Wholesome Farm is a 4 house broiler poultry farm for sale located in Clay County Alabama on 14+/- acres with a 4 bedroom/2 bath mobile home, some open land, and a creek.

Gross annual income on the Wholesome Farm has a historical average of about \$150,000. 3 of the houses are 43×400 and built in 1999. 1 of the houses is 40×400 and was built previously.

The farm runs on well water with public water available and runs on Natural gas. The houses have had new fans added, several recent upgrades, and are all equipped with Choretronics controllers and are currently operating on top pay. Wholesome Farm is a great opportunity to enter the poultry business with a home already on the property and a lower downpayment point.