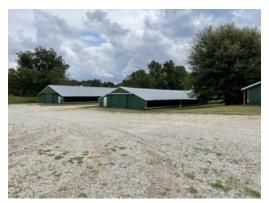

### 14+/- acres in Clay County, Alabama

Wholesome Broiler Farm - Four House Farm in Clay County, AL

Wholesome Farm is a 4 house broiler poultry farm for sale located in Clay County Alabama on 14+/- acres with a 4 bedroom/2 bath mobile home, some open land, and a creek.

Gross annual income on the Wholesome Farm has a historical average of about \$150,000. 3 of the houses are 43×400 and built in 1999. 1 of the houses is 40×400 and was built previously.

The farm runs on well water with public water available and runs on Natural gas. The houses have had new fans added, several recent upgrades, and are all equipped with Choretronics controllers and are currently operating on top pay. Wholesome Farm is a great opportunity to enter the poultry business with a home already on the property and a lower downpayment point.