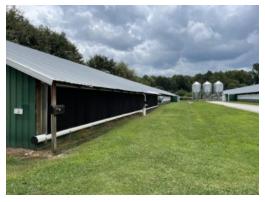

Gross annual income on the Wholesome Farm has a historical average of about \$150,000. 3 of the houses are 43×400 and built in 1999. 1 of the houses is 40×400 and was built previously.

The farm runs on well water with public water available and runs on Natural gas. The houses have had new fans added, several recent upgrades, and are all equipped with Choretronics controllers and are currently operating on top pay. Wholesome Farm is a great opportunity to enter the poultry business with a home already on the property and a lower downpayment point.