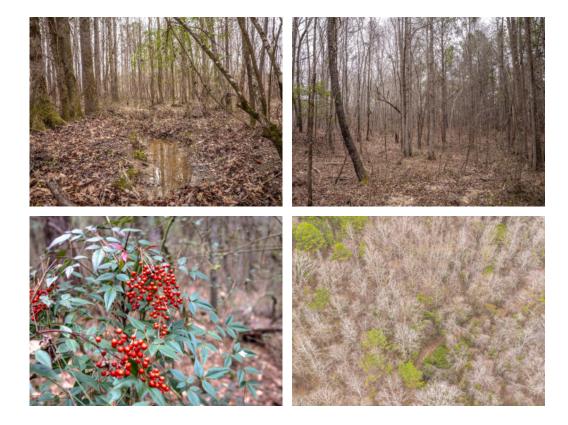

### 40+/- acres in Leake County, Mississippi

Nestled within this remarkable hunting and timber tract lies the potential for an idyllic homesite, offering a harmonious blend of natural beauty and practicality. Encompassing a wealth of timber varieties, from towering pines to majestic hardwoods, this tract exudes the essence of woodland serenity.

As you explore the terrain, the presence of abundant wildlife becomes apparent, with multiple signs of deer activity including rubs and scrapes marking the landscape. The hills and hollows of the property provide the perfect setting for both seasoned hunters and nature enthusiasts alike, promising memorable outdoor experiences year-round.

When the time comes to establish your retreat, rest assured that utilities are readily available, ensuring convenience as you prepare to clear a camp or homesite. Whether you envision a cozy cabin nestled amidst the trees or a spacious family home with sweeping views of the surrounding wilderness, the possibilities are endless.

With its abundant timber resources, diverse wildlife, and potential for a picturesque homesite, this tract offers a rare opportunity to create your own sanctuary in the heart of nature. Don't miss your chance to make this exceptional property your own. Schedule a viewing today and embark on the journey to realizing your dreams of country living.