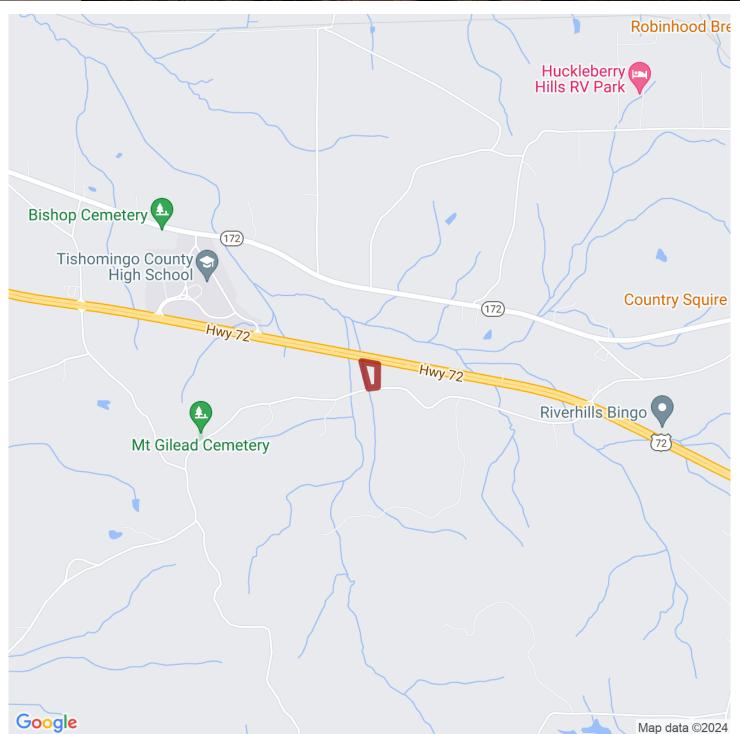

# 3.75+/- acres in Tishomingo County, Mississippi

This 3.75+/- acre tract in Tishomingo County could be used as a residential or commercial lot. Located right off HWY 72 outside of luka, this tract is conveniently located for a business or home. The property will need a survey and does not have access from 72 but can be accessed via CR 180. Call Josh today to set up a showing!