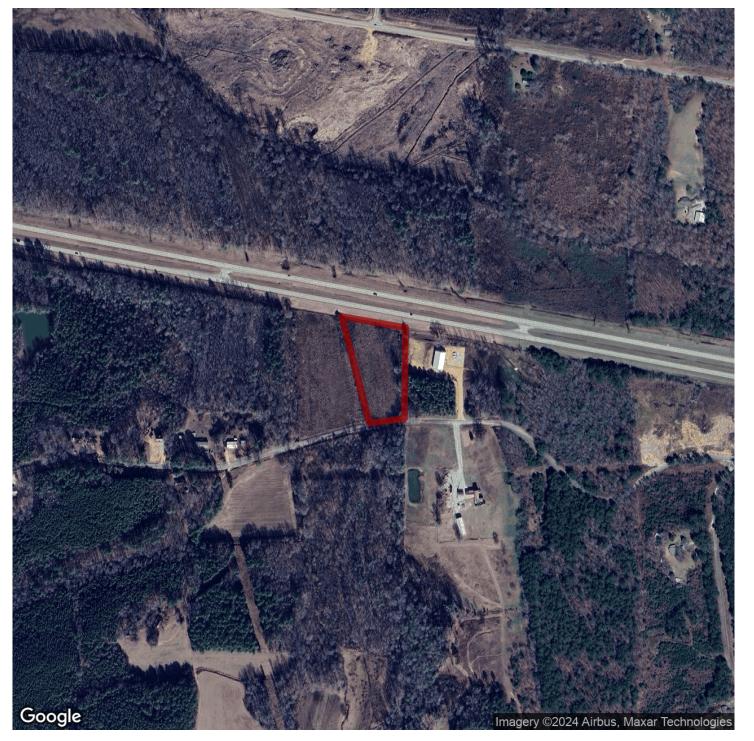

# 3.75+/- acres in Tishomingo County, Mississippi

This 3.75+/- acre tract in Tishomingo County could be used as a residential or commercial lot. Located right off HWY 72 outside of luka, this tract is conveniently located for a business or home. The property will need a survey and does not have access from 72 but can be accessed via CR 180. Call Josh today to set up a showing!