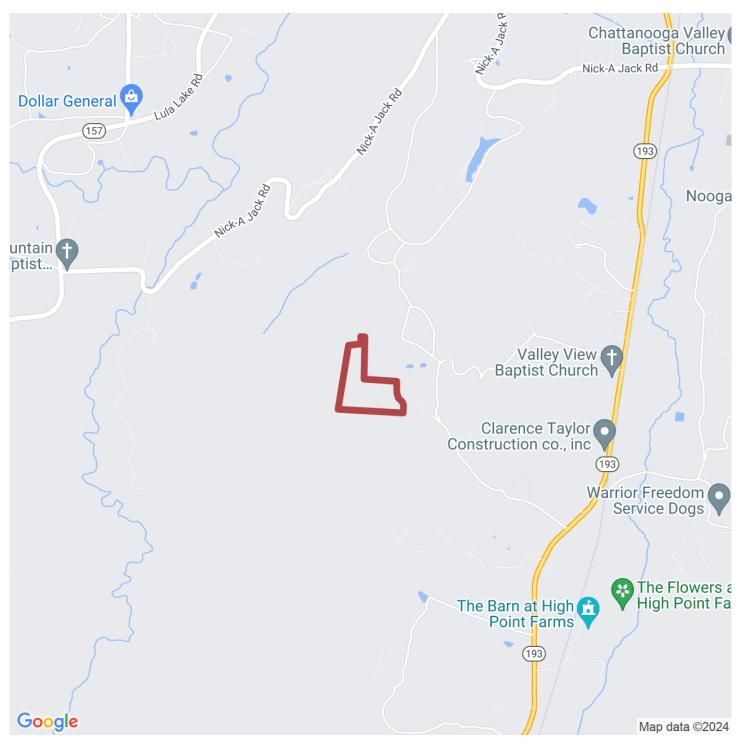

Listed at an affordable price, the 37+/- acres is conveniently located 25 minutes from Chattanooga, TN, 15 minutes from Chickamauga, GA and just over 2 hours from Atlanta, GA. Call today to schedule your private showing of this great property. The 37+/- acres is shown by appointment only. Agents you must show your buyer the property to receive full commission split. Agents, if Southeastern Land Group has initial contact with or shows the property to your buyer your commission will be reduced to 1%.