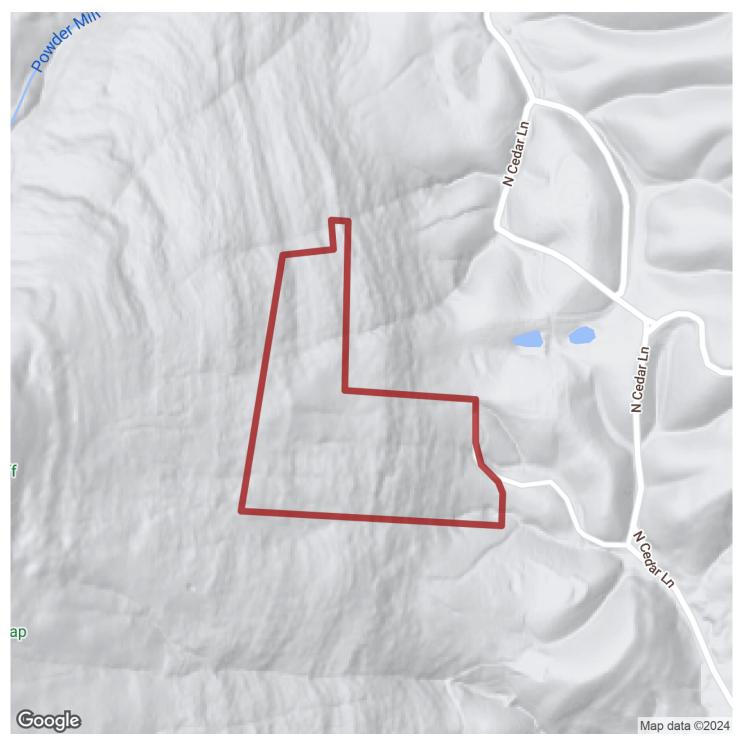

### 37.24+/- acres in Walker County, Georgia

Welcome to Ironhead Mountain. Nestled among the towering hardwoods and picturesque rock outcroppings, Ironhead mountain boasts an abundance of natural beauty. With springs and streams meandering throughout the land, this property is a recreational paradise waiting to be explored. Whether you're looking to build your dream home or simply escape the hustle and bustle of city life, this property offers endless possibilities for creating your own peaceful oasis. Imagine waking up to the sounds of Mother Nature and the sight of sunlight filtering through the canopy of hardwood trees on your very own 37+/- acres of land. This property is a nature lover's dream, with rock outcroppings providing a unique backdrop for outdoor adventures. Multiple homesites offer the perfect opportunity to design your ideal retreat. Whether you are looking fro a private retreat, acreage for a homesite, of just a recreational property, the 37+/- acres will afford you these opportunities.