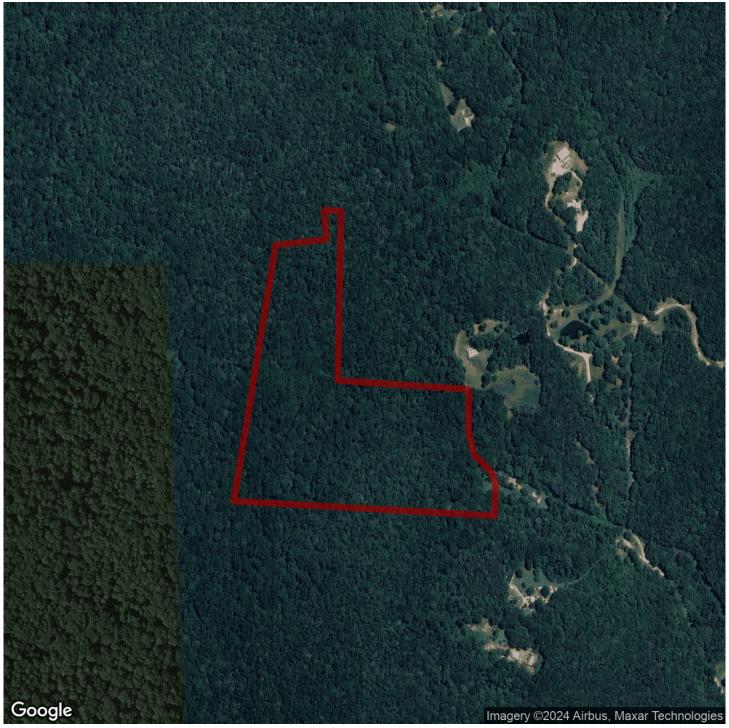

### 37.24+/- acres in Walker County, Georgia

Welcome to Ironhead Mountain. Nestled among the towering hardwoods and picturesque rock outcroppings, Ironhead mountain boasts an abundance of natural beauty. With springs and streams meandering throughout the land, this property is a recreational paradise waiting to be explored. Whether you're looking to build your dream home or simply escape the hustle and bustle of city life, this property offers endless possibilities for creating your own peaceful oasis. Imagine waking up to the sounds of Mother Nature and the sight of sunlight filtering through the canopy of hardwood trees on your very own 37+/- acres of land. This property is a nature lover's dream, with rock outcroppings providing a unique backdrop for outdoor adventures. Multiple homesites offer the perfect opportunity to design your ideal retreat. Whether you are looking fro a private retreat, acreage for a homesite, of just a recreational property, the 37+/- acres will afford you these opportunities.

Acreage with Homesite · \$225,000 View online at http://selg.biz/5961