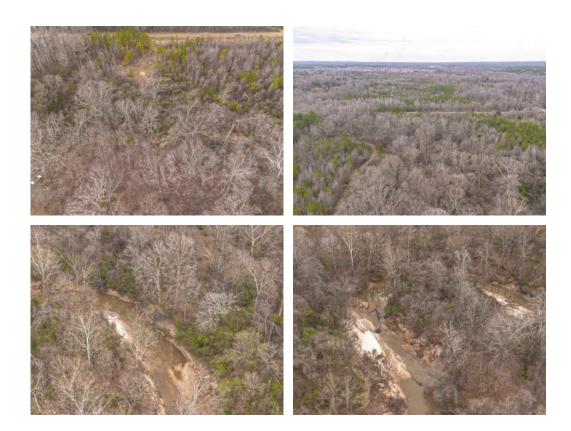

# 65+/- acres in Hinds County, Mississippi

Discover the allure of this stunning tract, where sandy bottom winding creeks meander through a landscape adorned with hardwood and pine timber, all conveniently located close to town. Immerse yourself in the tranquil beauty of the natural surroundings as you slip along the creeks, chasing deer and turkeys in your own private haven.

This picturesque property offers the perfect opportunity to build your dream camp or home, with the comforts of civilization just a stone's throw away. Whether you envision a cozy cabin nestled amidst the trees or a spacious family home overlooking the scenic creeks, this tract provides the ideal canvas to bring your vision to life.