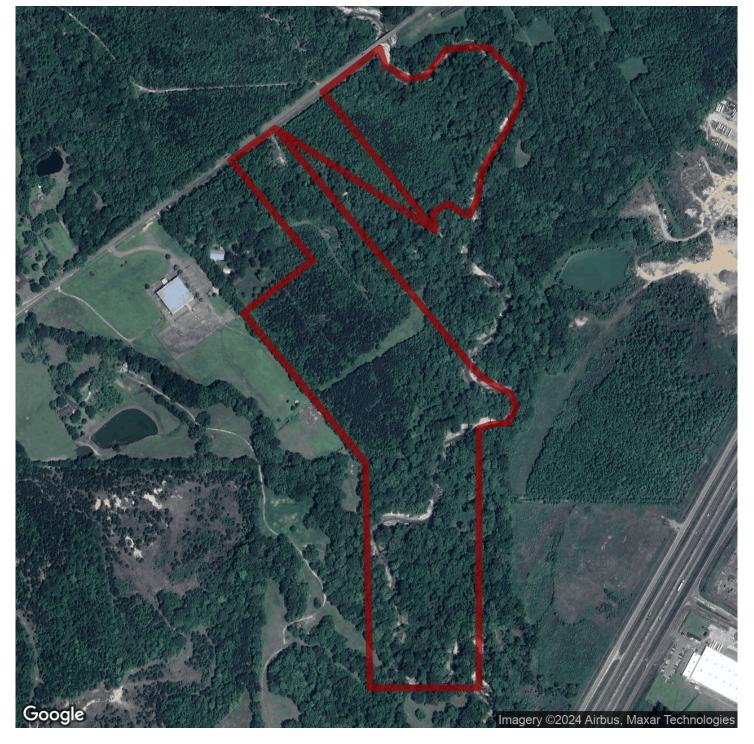

# 65+/- acres in Hinds County, Mississippi

Discover the allure of this stunning tract, where sandy bottom winding creeks meander through a landscape adorned with hardwood and pine timber, all conveniently located close to town. Immerse yourself in the tranquil beauty of the natural surroundings as you slip along the creeks, chasing deer and turkeys in your own private haven.

Acreage with Homesite · \$211,250 View online at http://selg.biz/7507