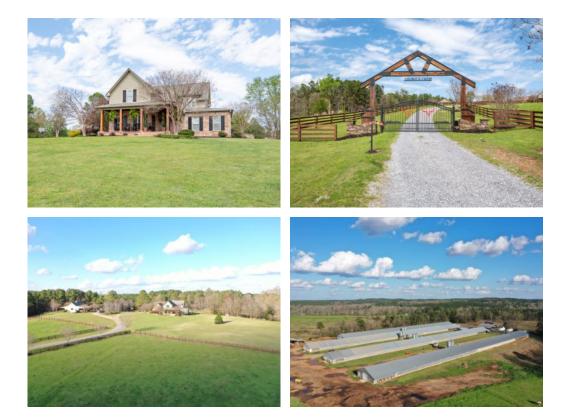

# 000000+/- acres in Neshoba County, Mississippi

Young Breeder Farm – Seven House Farm in Neshoba County, MS

Young Breeder Farm is a seven house farm located in Neshoba County, Mississippi near the town of Collinsville. This farm grows for Tyson with a projected gross annual income of around \$500,000 before bonuses. The farm has a two story home with around 2,700 square feet that is an immaculate home!

The poultry houses are the following sizes and build dates:

Two 42×500 built in 2017 One 42×500 built in 2013 Two 40×500 built in 2000 Two 42×500 built in 2000

The farm has had many udates and upgrades over the past few years. The farm has several living quarters for farm laborers to live in.

The home was built in 2012 and has four bedrooms and 2.5 baths. Located near the poultry farm, but has a separate entry way. You can manage the farm while remaining in your own privacy away from the farm. The farm has a horse barn and some pasture included. There is a lot to talk about on this home and farm.