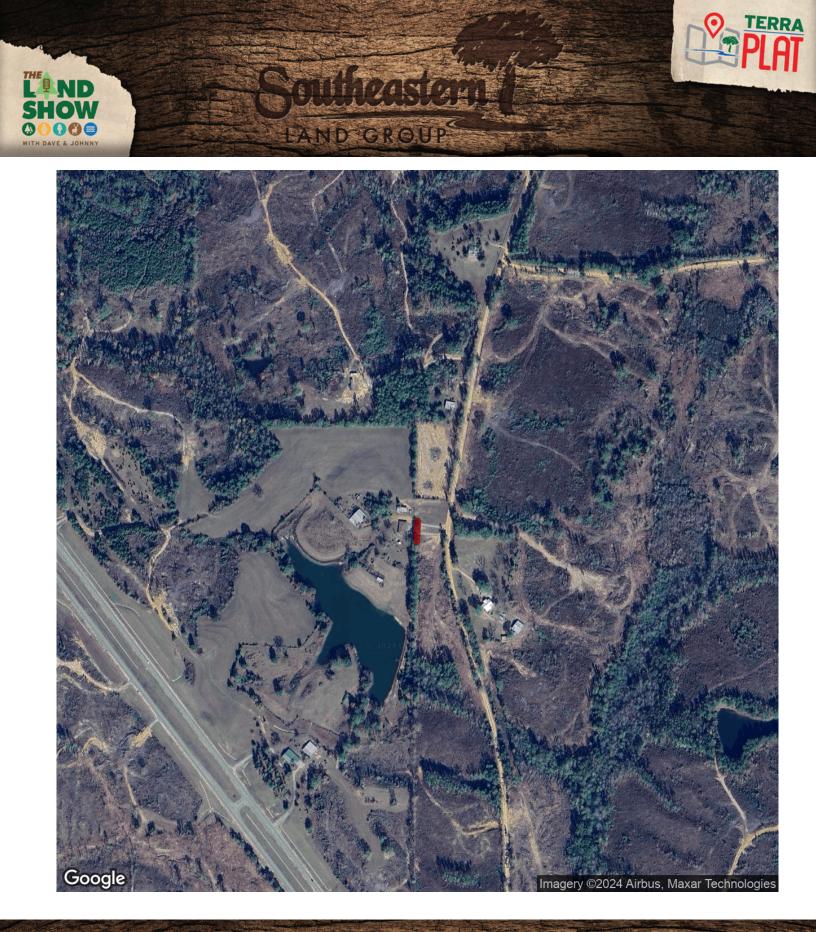

# 000000+/- acres in Neshoba County, Mississippi

Young Breeder Farm – Seven House Farm in Neshoba County, MS

Young Breeder Farm is a seven house farm located in Neshoba County, Mississippi near the town of Collinsville. This farm grows for Tyson with a projected gross annual income of around \$500,000 before bonuses. The farm has a two story home with around 2,700 square feet that is an immaculate home!