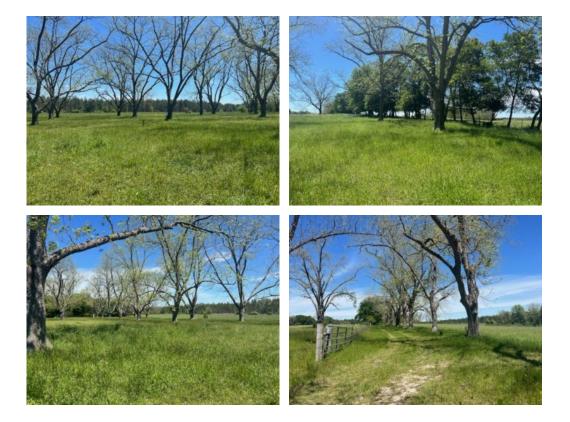

## 68.64+/- acres in Worth County, Georgia

New to market in Worth County, GA! Extremely hard to find acreage in NE Worth County. The Worth County 68 is 68.64 +/- acres, and could be a perfect mini-farm, recreational/hunting tract or a place to build your forever home. The property consists of 20 +/- acres of tillable land, a 5 +/- acre pecan orchard that is fenced and cross fenced for cattle, and the balance of the acreage is 43.5 +/- acres of natural growth timber. Little Creek crosses the property, creating a diverse habitat. Wildlife abounds on this property, with good populations of dove, turkey and those BIG BUCKS that Worth County is famous for. The property has frontage on both Parker Road and Shingler Little River Road. It's close proximity to Interstate 75 and US HWY 82 make accessing the property convenient from just about anywhere. These tracts are nearly impossible to find in Worth County. Don't miss your opportunity to own this piece of ground. Call today!