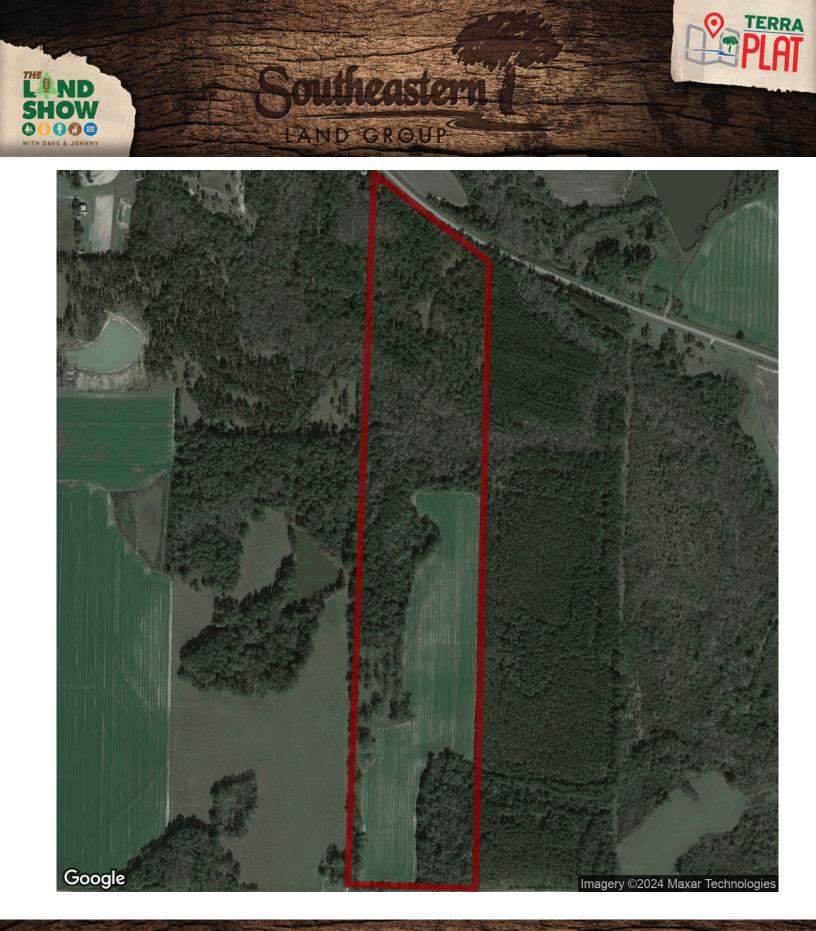

## 68.64+/- acres in Worth County, Georgia

New to market in Worth County, GA! Extremely hard to find acreage in NE Worth County. The Worth County 68 is 68.64 +/- acres, and could be a perfect mini-farm, recreational/hunting tract or a place to build your forever home. The property consists of 20 +/- acres of tillable land, a 5 +/- acre pecan orchard that is fenced and cross fenced for cattle, and the balance of the acreage is 43.5 +/- acres of natural growth timber. Little Creek crosses the property, creating a diverse habitat. Wildlife abounds on this property, with good populations of dove, turkey and those BIG BUCKS that Worth County is famous for. The property has frontage on both Parker Road and Shingler Little River Road. It's close proximity to Interstate 75 and US HWY 82 make accessing the property convenient from just about anywhere. These tracts are nearly impossible to find in Worth County. Don't miss your opportunity to own this piece of ground. Call today!