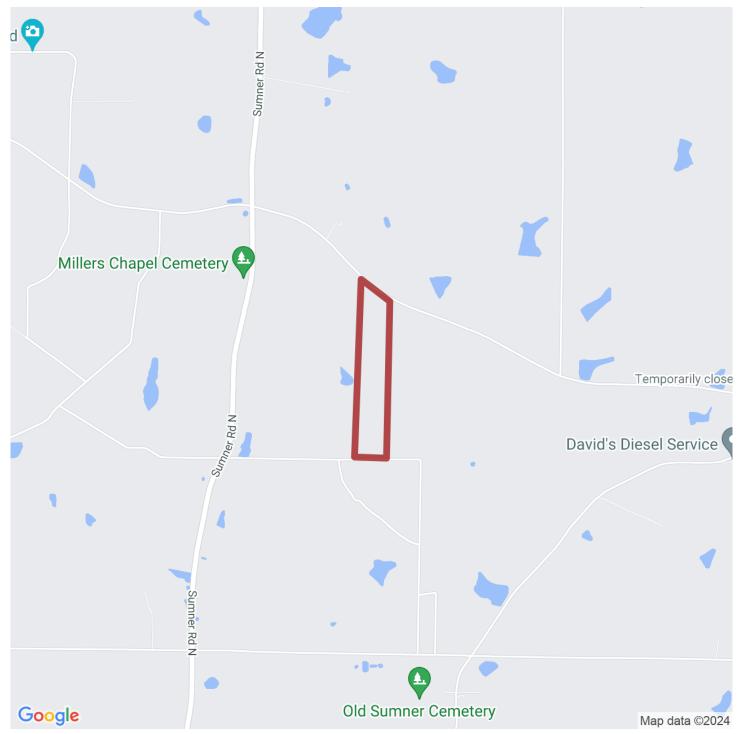

## 68.64+/- acres in Worth County, Georgia

New to market in Worth County, GA! Extremely hard to find acreage in NE Worth County. The Worth County 68 is 68.64 +/- acres, and could be a perfect mini-farm, recreational/hunting tract or a place to build your forever home. The property consists of 20 +/- acres of tillable land, a 5 +/- acre pecan orchard that is fenced and cross fenced for cattle, and the balance of the acreage is 43.5 +/- acres of natural growth timber. Little Creek crosses the property, creating a diverse habitat. Wildlife abounds on this property, with good populations of dove, turkey and those BIG BUCKS that Worth County is famous for. The property has frontage on both Parker Road and Shingler Little River Road. It's close proximity to Interstate 75 and US HWY 82 make accessing the property convenient from just about anywhere. These tracts are nearly impossible to find in Worth County. Don't miss your opportunity to own this piece of ground. Call today!