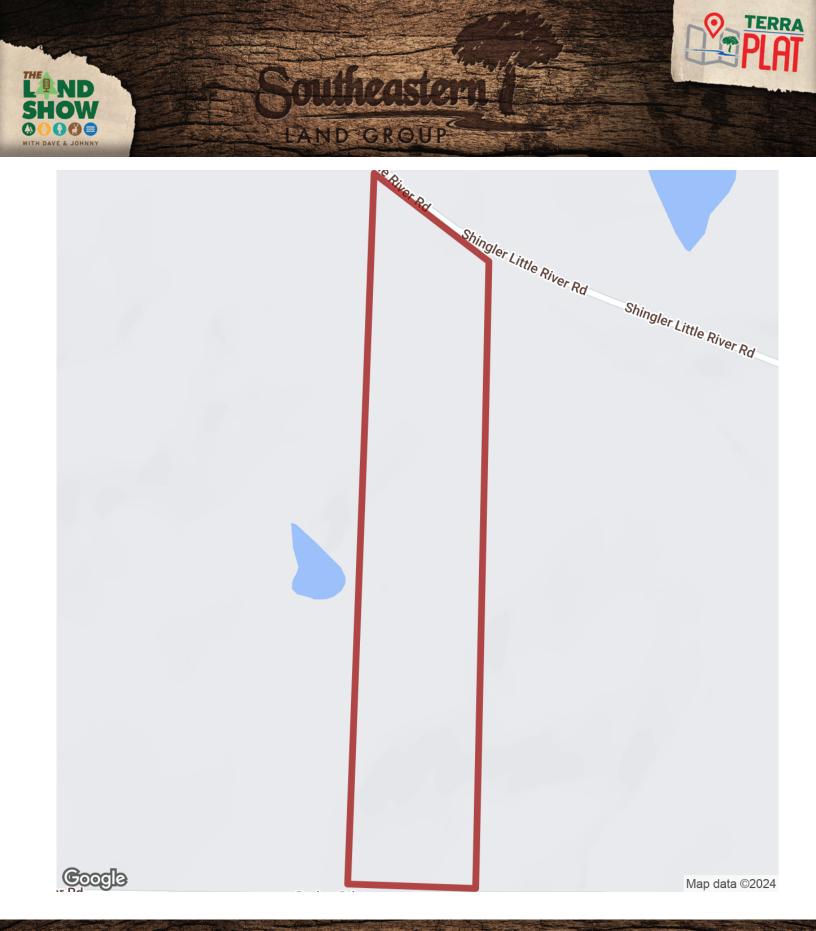

## 68.64+/- acres in Worth County, Georgia

New to market in Worth County, GA! Extremely hard to find acreage in NE Worth County. The Worth County 68 is 68.64 +/- acres, and could be a perfect mini-farm, recreational/hunting tract or a place to build your forever home. The property consists of 20 +/- acres of tillable land, a 5 +/- acre pecan orchard that is fenced and cross fenced for cattle, and the balance of the acreage is 43.5 +/- acres of natural growth timber. Little Creek crosses the property, creating a diverse habitat. Wildlife abounds on this property, with good populations of dove, turkey and those BIG BUCKS that Worth County is famous for. The property has frontage on both Parker Road and Shingler Little River Road. It's close proximity to Interstate 75 and US HWY 82 make accessing the property convenient from just about anywhere. These tracts are nearly impossible to find in Worth County. Don't miss your opportunity to own this piece of ground. Call today!