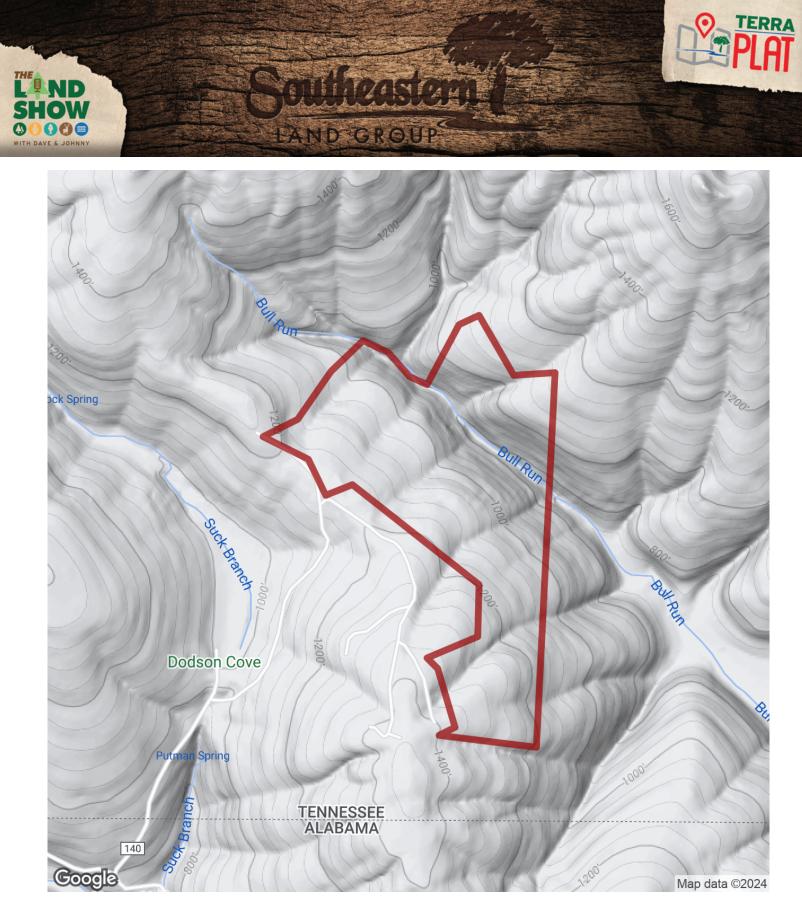

## 169+/- acres in Franklin County, Tennessee

1/1/4

LAND GROUP

This incredible 169-acre property could be your ideal hunting grounds and private rural homesite in the heart of South Central TN. The land boasts a productive mature hardwood stand which is prime habitat for whitetail deer, turkey and other wildlife for year-round recreational enjoyment. Whether you're seeking a private retreat for epic weekend hunts, a secluded rural homesite, or a long-term investment with recreational perks, this is the land you've been searching for.

The diverse terrain offers endless possibilities and ideal game flow and attraction. Food plots, multiple locations for stands, and trails winding throughout the property. With power accessible, you could even build your hunting cabin or rural home for comfort and convenience. The land is surrounded by hundreds of acres of both private managed hunting lands and state lands, creating a hot spot for strong game populations and trophy hunting.