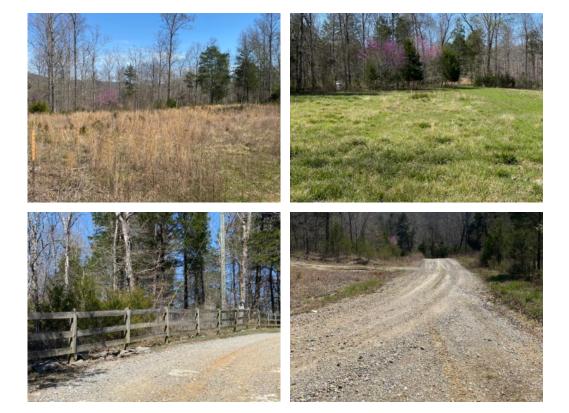

## 169+/- acres in Franklin County, Tennessee

1/1/4

LAND GROUP

This incredible 169-acre property could be your ideal hunting grounds and private rural homesite in the heart of South Central TN. The land boasts a productive mature hardwood stand which is prime habitat for whitetail deer, turkey and other wildlife for year-round recreational enjoyment. Whether you're seeking a private retreat for epic weekend hunts, a secluded rural homesite, or a long-term investment with recreational perks, this is the land you've been searching for.

The diverse terrain offers endless possibilities and ideal game flow and attraction. Food plots, multiple locations for stands, and trails winding throughout the property. With power accessible, you could even build your hunting cabin or rural home for comfort and convenience. The land is surrounded by hundreds of acres of both private managed hunting lands and state lands, creating a hot spot for strong game populations and trophy hunting.