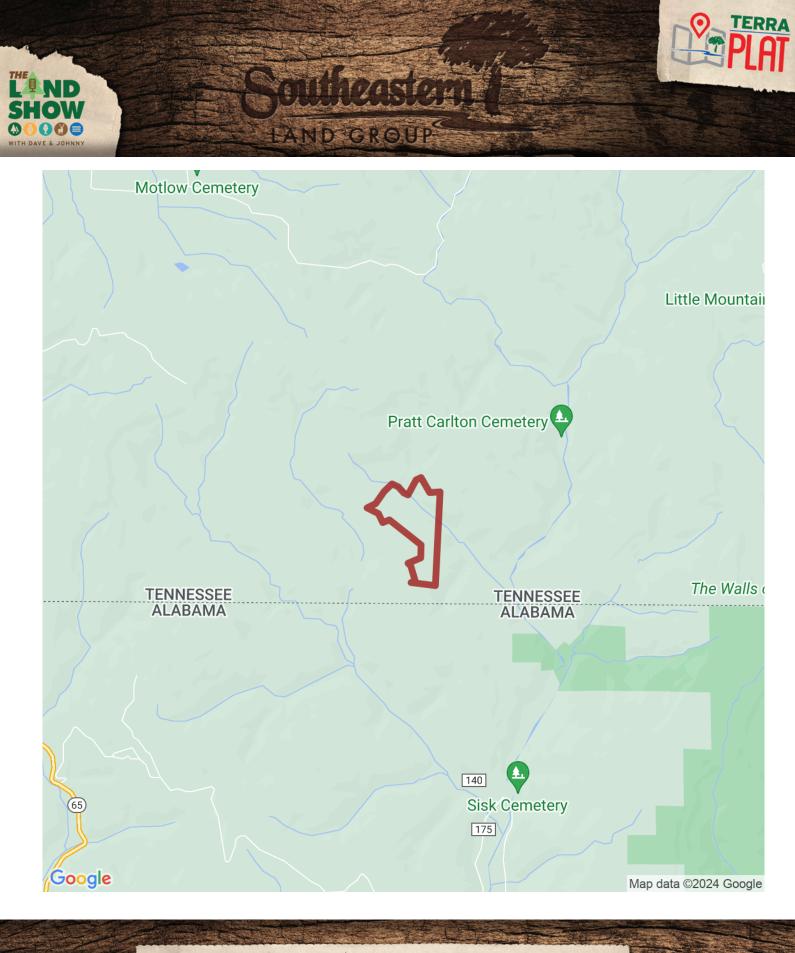

Located in Franklin County TN, you'll enjoy the laid-back rural lifestyle while still having convenient access to supplies in nearby towns.

Don't miss this rare chance to own a substantial piece of prime Tennessee hunting land with potential for much more. Contact us today to schedule your private tour and envision your hunting legacy taking root.

45 mins from Scottsboro Alabama. 60 mins from Huntsville, 60 mins from Winchester TN, One hour and 45 mins from Chattanooga TN.