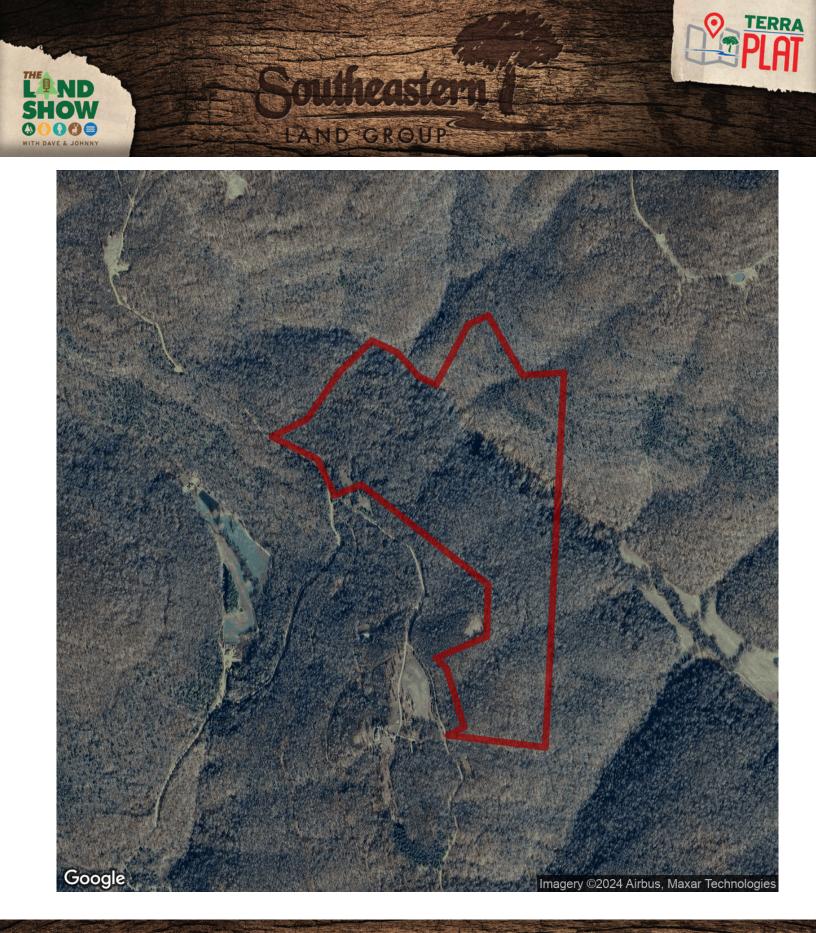

## 169+/- acres in Franklin County, Tennessee

1/1/4

LAND GROUP

This incredible 169-acre property could be your ideal hunting grounds and private rural homesite in the heart of South Central TN. The land boasts a productive mature hardwood stand which is prime habitat for whitetail deer, turkey and other wildlife for year-round recreational enjoyment. Whether you're seeking a private retreat for epic weekend hunts, a secluded rural homesite, or a long-term investment with recreational perks, this is the land you've been searching for.

The diverse terrain offers endless possibilities and ideal game flow and attraction. Food plots, multiple locations for stands, and trails winding throughout the property. With power accessible, you could even build your hunting cabin or rural home for comfort and convenience. The land is surrounded by hundreds of acres of both private managed hunting lands and state lands, creating a hot spot for strong game populations and trophy hunting.

Located in Franklin County TN, you'll enjoy the laid-back rural lifestyle while still having convenient access to supplies in nearby towns.

Don't miss this rare chance to own a substantial piece of prime Tennessee hunting land with potential for much more. Contact us today to schedule your private tour and envision your hunting legacy taking root.