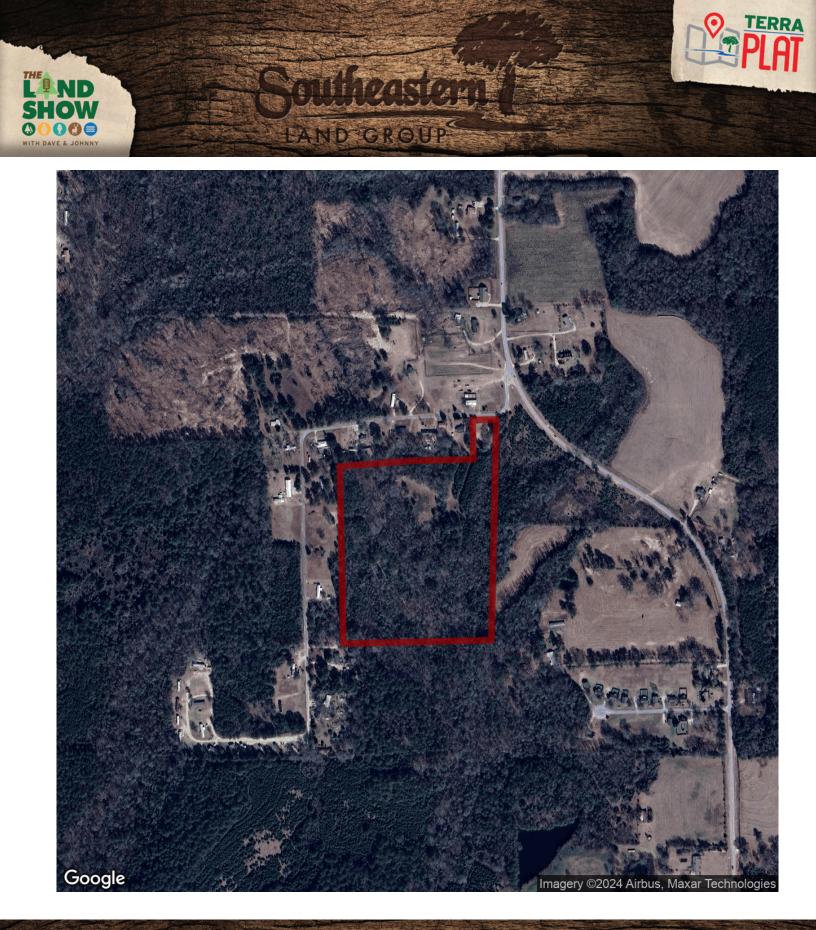

## 22+/- acres in Lee County, Alabama

Here's your opportunity to own 22 +/- acres in the desirable area of Loachapoka, AL! Situated one and a half miles south of Hwy 14, this tract is less than 8 miles from downtown Auburn. With water and power available, this property presents an excellent homestead or development opportunity. It features a mix of hardwoods and pines, and there is a small stream that runs across the back of the property. It has frontage on Lee Rd 668, and a survey is currently being done to determine the exact acreage. This one won't last long, contact Dent Stallworth or Tyler Briggs today to set up your viewing!