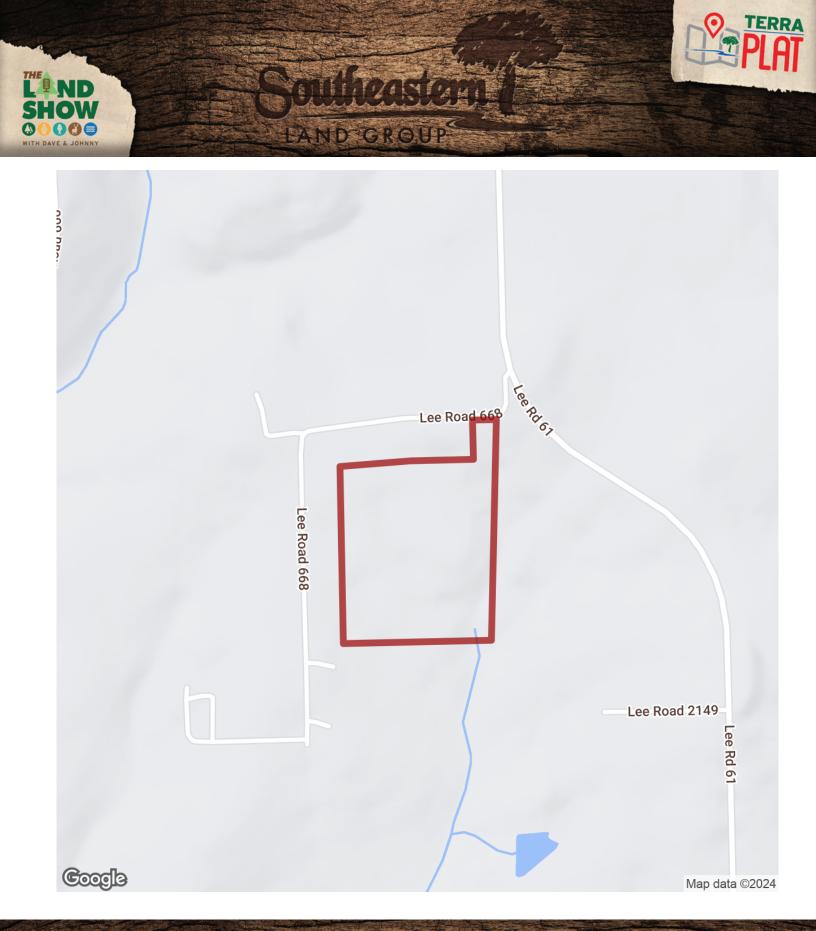

## 22+/- acres in Lee County, Alabama

Here's your opportunity to own 22 +/- acres in the desirable area of Loachapoka, AL! Situated one and a half miles south of Hwy 14, this tract is less than 8 miles from downtown Auburn. With water and power available, this property presents an excellent homestead or development opportunity. It features a mix of hardwoods and pines, and there is a small stream that runs across the back of the property. It has frontage on Lee Rd 668, and a survey is currently being done to determine the exact acreage. This one won't last long, contact Dent Stallworth or Tyler Briggs today to set up your viewing!