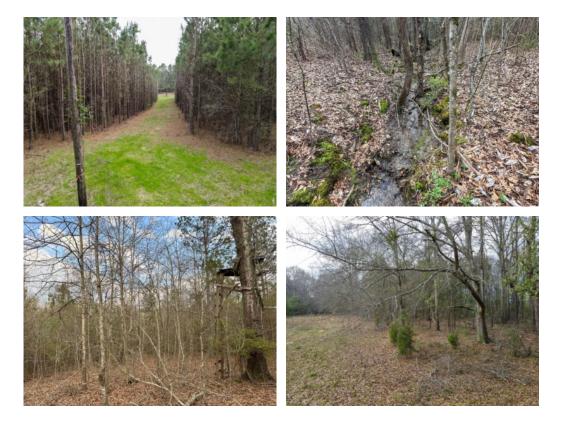

## 22+/- acres in Lee County, Alabama

Here's your opportunity to own 22 +/- acres in the desirable area of Loachapoka, AL! Situated one and a half miles south of Hwy 14, this tract is less than 8 miles from downtown Auburn. With water and power available, this property presents an excellent homestead or development opportunity. It features a mix of hardwoods and pines, and there is a small stream that runs across the back of the property. It has frontage on Lee Rd 668, and a survey is currently being done to determine the exact acreage. This one won't last long, contact Dent Stallworth or Tyler Briggs today to set up your viewing!