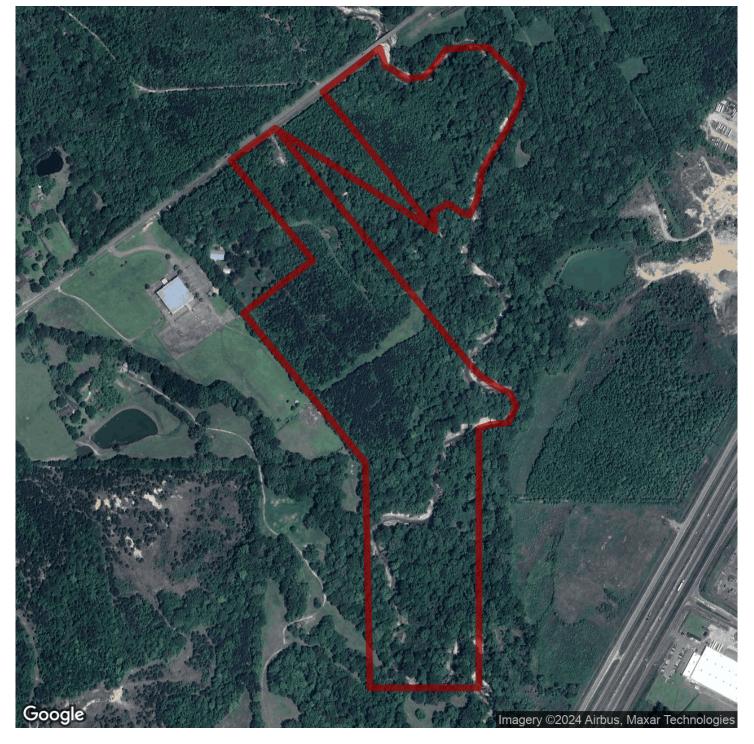

# 15+/- acres in Hinds County, Mississippi

Nestled near town, this approximately 15-acre parcel offers the perfect setting for your future dream home. The property boasts a picturesque sand-bottom creek that spans its entire northern boundary, adding to its natural charm.

Featuring a diverse mix of timber, including established pine patches, the tract presents an opportunity to create a unique trail system and effortlessly clear a homesite. Whether you're seeking a tranquil retreat or a base for outdoor adventures, this property caters to all interests.

For hunting enthusiasts, the abundance of wildlife makes this parcel a true gem. Deer, turkey, and various small game species frequent the area, providing ample opportunities for hunting and outdoor recreation. An additional 50 acres are available nearby (See Terra Plat Map).