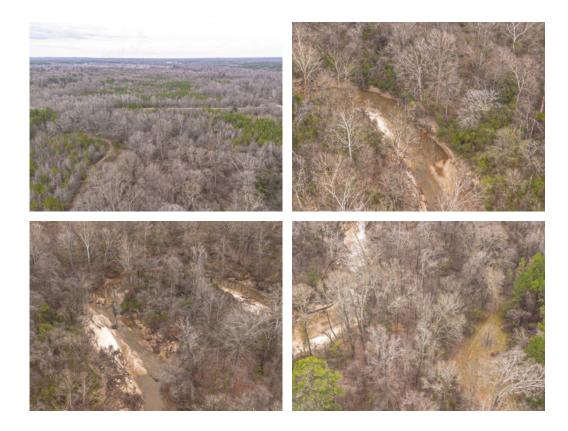

#### 50+/- acres in Hinds County, Mississippi

Picture this - sandy-bottom creeks winding their way through a landscape filled with beautiful hardwood and pine trees, and it's right near town! Get ready to immerse yourself in the serene beauty of nature as you explore these creeks, maybe even snagging yourself some deer and turkeys along the way - it's like having your very own slice of paradise!

This property is the perfect spot to build your dream camp or home, and guess what? Civilization is just a stone's throw away. Whether you're dreaming of a cozy cabin nestled among the trees or a spacious family home with a view of those gorgeous creeks, this place is ready to bring your vision to life. An additional 15 acres are available nearby (See Terra Plat Map).