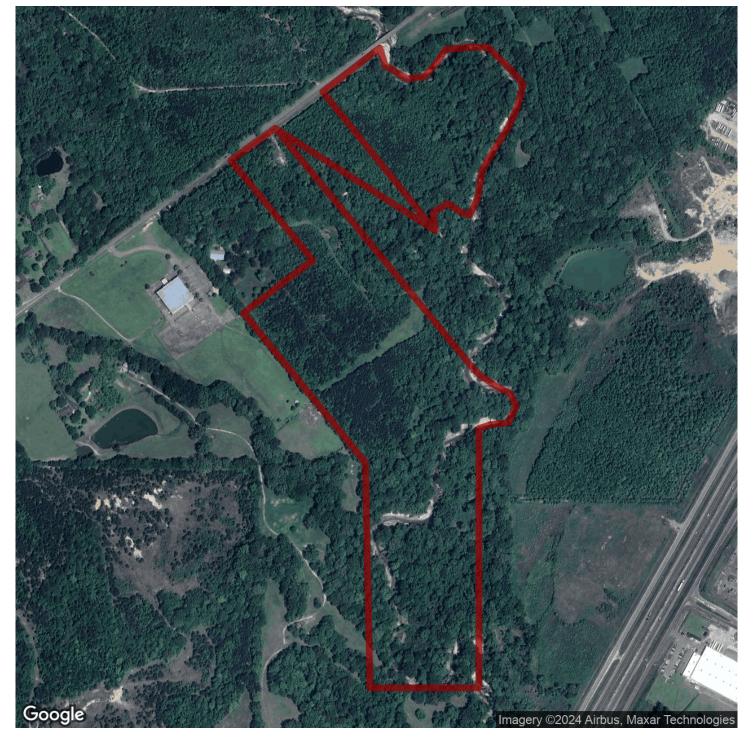

This property is the perfect spot to build your dream camp or home, and guess what? Civilization is just a stone's throw away. Whether you're dreaming of a cozy cabin nestled among the trees or a spacious family home with a view of those gorgeous creeks, this place is ready to bring your vision to life. An additional 15 acres are available nearby (See Terra Plat Map).