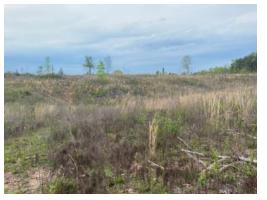

# 34+/- acres in Randolph County, Alabama

Welcome to this 34 +/- acre tract located in the heart of Randolph County, AL!

This tract is conveniently located approximately 10 minutes outside of the towns and Woodland and Wedowee, as well as about 15 minutes away from Roanoke. The gentle topography of this tract allows for multiple homesites with amazing views of the surrounding area. If you are looking for a great recreational tract, this one possess great habitat and food sources for deer, turkey, and many other types of game. Rollins Creek is a year around creek that flows through this tract offering a great water source for game and livestock. The majority of the this tract was cut approximately two years ago and produced a young stand of volunteer pines. This cut area would be a great place to regrow timber or convert to pasture.