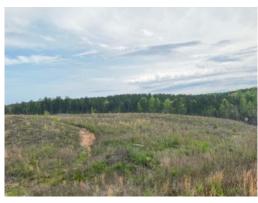

# 34+/- acres in Randolph County, Alabama

Welcome to this 34 +/- acre tract located in the heart of Randolph County, AL!

This tract is conveniently located approximately 10 minutes outside of the towns and Woodland and Wedowee, as well as about 15 minutes away from Roanoke. The gentle topography of this tract allows for multiple homesites with amazing views of the surrounding area. If you are looking for a great recreational tract, this one possess great habitat and food sources for deer, turkey, and many other types of game. Rollins Creek is a year around creek that flows through this tract offering a great water source for game and livestock. The majority of the this tract was cut approximately two years ago and produced a young stand of volunteer pines. This cut area would be a great place to regrow timber or convert to pasture.