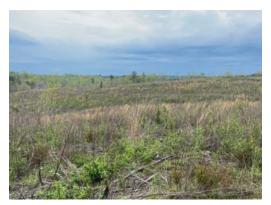

# 34+/- acres in Randolph County, Alabama

Welcome to this 34 +/- acre tract located in the heart of Randolph County, AL!

This tract is conveniently located approximately 10 minutes outside of the towns and Woodland and Wedowee, as well as about 15 minutes away from Roanoke. The gentle topography of this tract allows for multiple homesites with amazing views of the surrounding area. If you are looking for a great recreational tract, this one possess great habitat and food sources for deer, turkey, and many other types of game. Rollins Creek is a year around creek that flows through this tract offering a great water source for game and livestock. The majority of the this tract was cut approximately two years ago and produced a young stand of volunteer pines. This cut area would be a great place to regrow timber or convert to pasture.