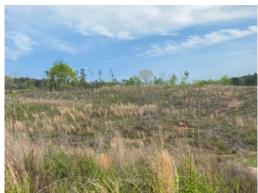

# 34+/- acres in Randolph County, Alabama

Welcome to this 34 +/- acre tract located in the heart of Randolph County, AL!

This tract is conveniently located approximately 10 minutes outside of the towns and Woodland and Wedowee, as well as about 15 minutes away from Roanoke. The gentle topography of this tract allows for multiple homesites with amazing views of the surrounding area. If you are looking for a great recreational tract, this one possess great habitat and food sources for deer, turkey, and many other types of game. Rollins Creek is a year around creek that flows through this tract offering a great water source for game and livestock. The majority of the this tract was cut approximately two years ago and produced a young stand of volunteer pines. This cut area would be a great place to regrow timber or convert to pasture.