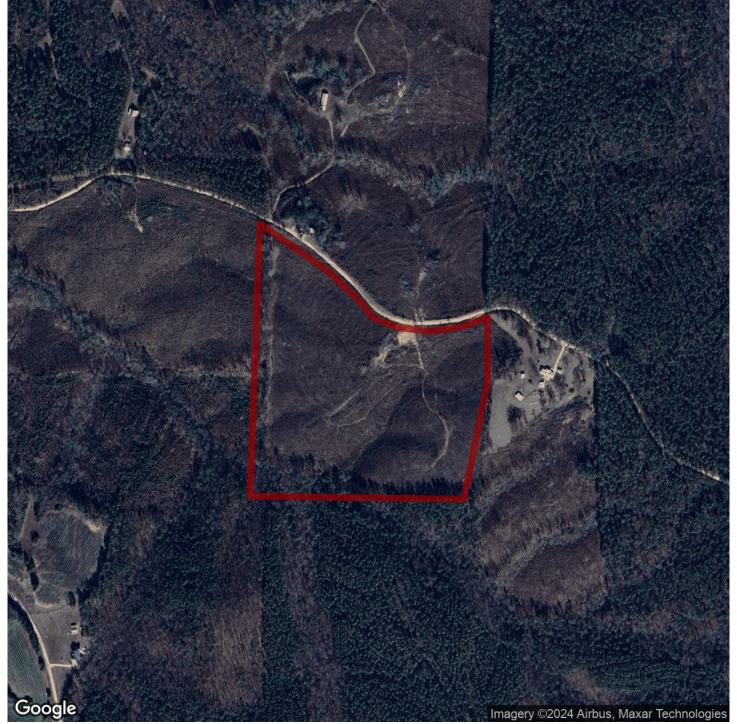

# 34+/- acres in Randolph County, Alabama

Welcome to this 34 +/- acre tract located in the heart of Randolph County, AL!

This tract is conveniently located approximately 10 minutes outside of the towns and Woodland and Wedowee, as well as about 15 minutes away from Roanoke. The gentle topography of this tract allows for multiple homesites with amazing views of the surrounding area. If you are looking for a great recreational tract, this one possess great habitat and food sources for deer, turkey, and many other types of game. Rollins Creek is a year around creek that flows through this tract offering a great water source for game and livestock. The majority of the this tract was cut approximately two years ago and produced a young stand of volunteer pines. This cut area would be a great place to regrow timber or convert to pasture.