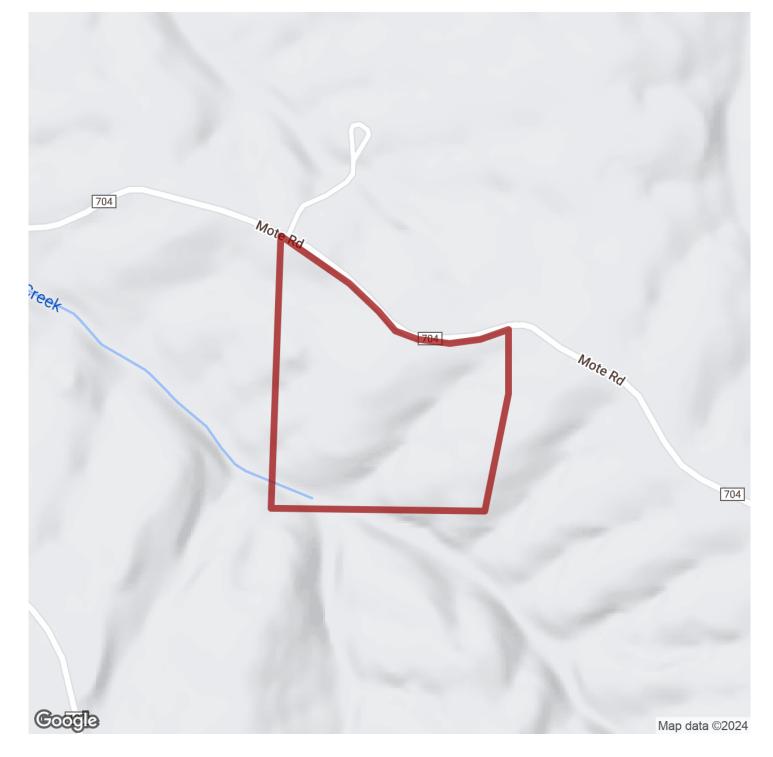

# 34+/- acres in Randolph County, Alabama

Welcome to this 34 +/- acre tract located in the heart of Randolph County, AL!

This tract is conveniently located approximately 10 minutes outside of the towns and Woodland and Wedowee, as well as about 15 minutes away from Roanoke. The gentle topography of this tract allows for multiple homesites with amazing views of the surrounding area. If you are looking for a great recreational tract, this one possess great habitat and food sources for deer, turkey, and many other types of game. Rollins Creek is a year around creek that flows through this tract offering a great water source for game and livestock. The majority of the this tract was cut approximately two years ago and produced a young stand of volunteer pines. This cut area would be a great place to regrow timber or convert to pasture.