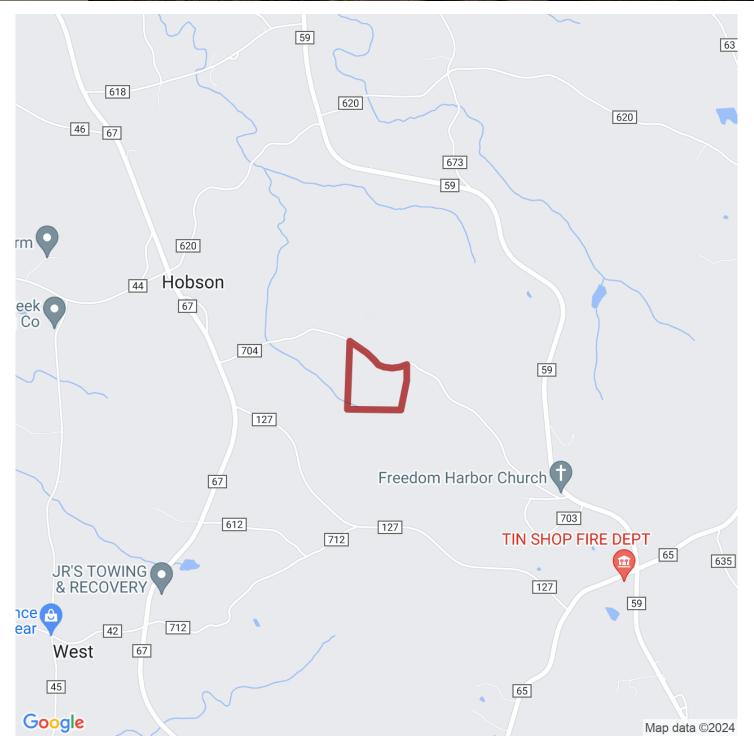

# 34+/- acres in Randolph County, Alabama

Welcome to this 34 +/- acre tract located in the heart of Randolph County, AL!

This tract is conveniently located approximately 10 minutes outside of the towns and Woodland and Wedowee, as well as about 15 minutes away from Roanoke. The gentle topography of this tract allows for multiple homesites with amazing views of the surrounding area. If you are looking for a great recreational tract, this one possess great habitat and food sources for deer, turkey, and many other types of game. Rollins Creek is a year around creek that flows through this tract offering a great water source for game and livestock. The majority of the this tract was cut approximately two years ago and produced a young stand of volunteer pines. This cut area would be a great place to regrow timber or convert to pasture.