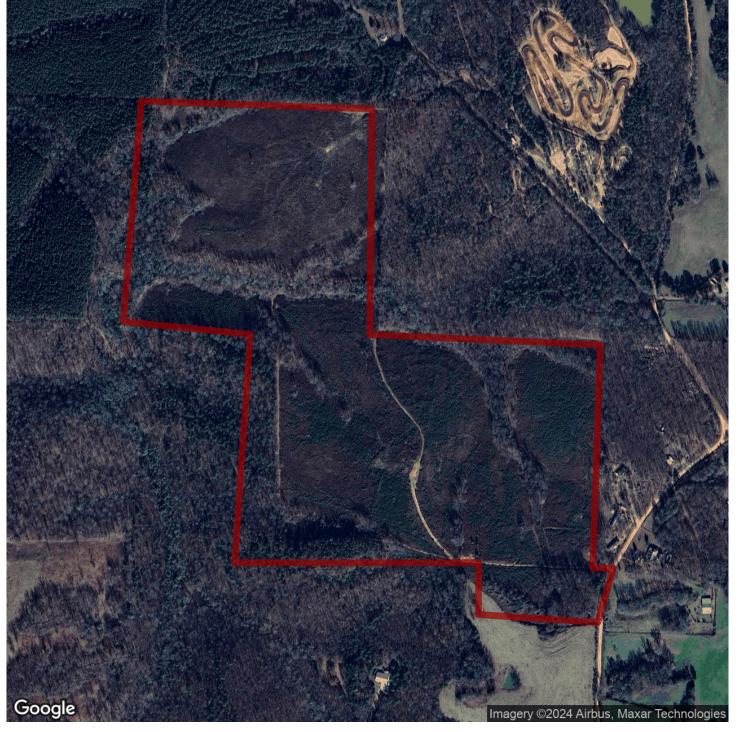

#### 107+/- acres in Randolph County, Alabama

Welcome to this beautiful 107 +/- acre tract located in the Big Springs community in Randolph County, AL!

This property boasts a young loblolly pine plantation, planted in 2020, promising future income potential through multiple thinnings and harvests. Dotted with several large hardwood Streamside Management Zones (SMZs) intersecting the landscape, it is further enriched by numerous creeks, branches, and springs meandering across the tract. Offering abundant habitat, water sources, and food, it presents an ideal environment for hunting deer, turkey, and various other game. This tract is unrestricted, it offers versatility, whether for constructing a home or initiating a farm venture. Situated outside Woodland, with Wedowee and Roanoke in close proximity, it enjoys convenient access, being approximately an hour and fifteen minutes from both Atlanta and Birmingham.