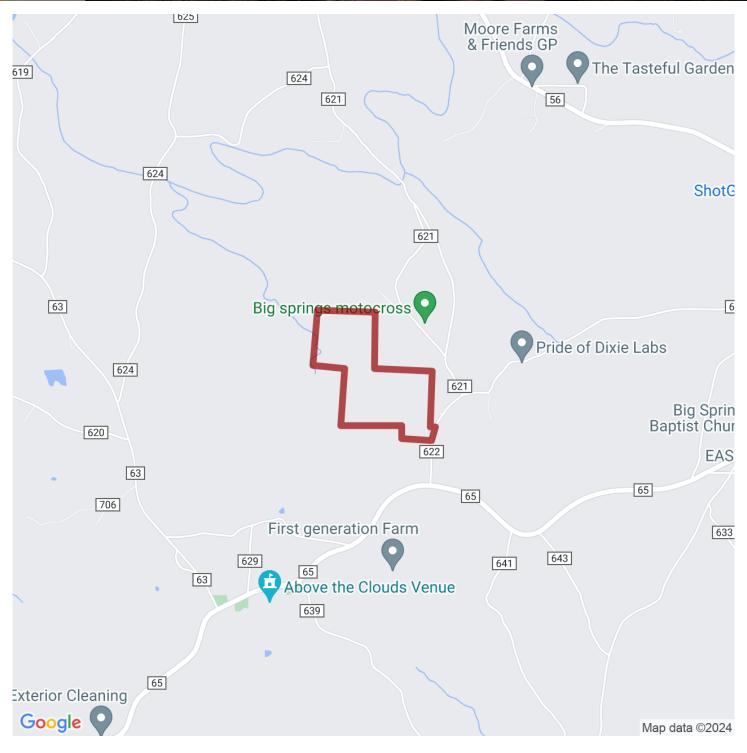

#### 107+/- acres in Randolph County, Alabama

Welcome to this beautiful 107 +/- acre tract located in the Big Springs community in Randolph County, AL!

This property boasts a young loblolly pine plantation, planted in 2020, promising future income potential through multiple thinnings and harvests. Dotted with several large hardwood Streamside Management Zones (SMZs) intersecting the landscape, it is further enriched by numerous creeks, branches, and springs meandering across the tract. Offering abundant habitat, water sources, and food, it presents an ideal environment for hunting deer, turkey, and various other game. This tract is unrestricted, it offers versatility, whether for constructing a home or initiating a farm venture. Situated outside Woodland, with Wedowee and Roanoke in close proximity, it enjoys convenient access, being approximately an hour and fifteen minutes from both Atlanta and Birmingham.