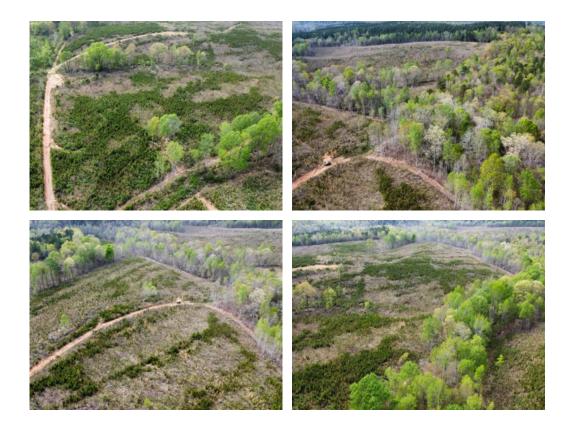

#### 107+/- acres in Randolph County, Alabama

Welcome to this beautiful 107 +/- acre tract located in the Big Springs community in Randolph County, AL!

This property boasts a young loblolly pine plantation, planted in 2020, promising future income potential through multiple thinnings and harvests. Dotted with several large hardwood Streamside Management Zones (SMZs) intersecting the landscape, it is further enriched by numerous creeks, branches, and springs meandering across the tract. Offering abundant habitat, water sources, and food, it presents an ideal environment for hunting deer, turkey, and various other game. This tract is unrestricted, it offers versatility, whether for constructing a home or initiating a farm venture. Situated outside Woodland, with Wedowee and Roanoke in close proximity, it enjoys convenient access, being approximately an hour and fifteen minutes from both Atlanta and Birmingham.