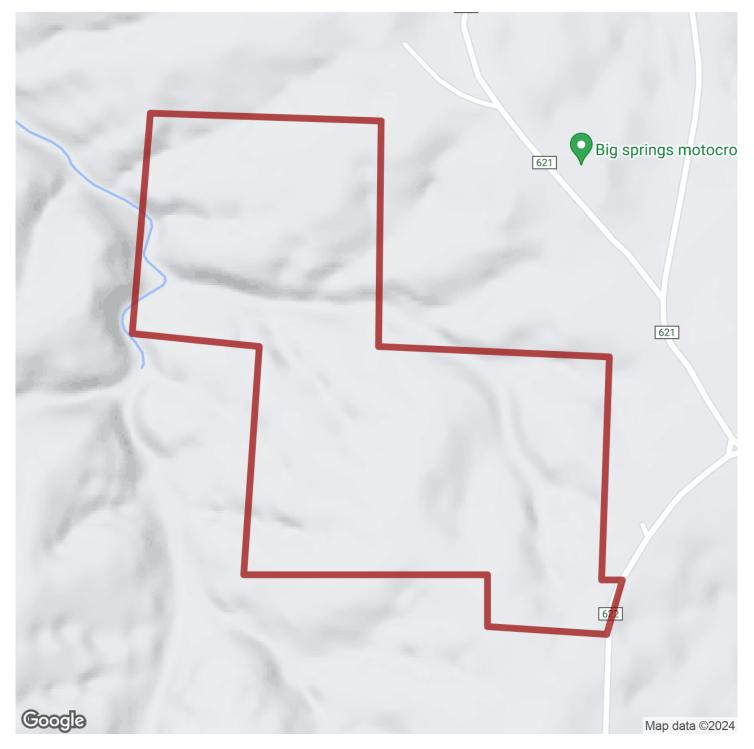

#### 107+/- acres in Randolph County, Alabama

Welcome to this beautiful 107 +/- acre tract located in the Big Springs community in Randolph County, AL!

This property boasts a young loblolly pine plantation, planted in 2020, promising future income potential through multiple thinnings and harvests. Dotted with several large hardwood Streamside Management Zones (SMZs) intersecting the landscape, it is further enriched by numerous creeks, branches, and springs meandering across the tract. Offering abundant habitat, water sources, and food, it presents an ideal environment for hunting deer, turkey, and various other game. This tract is unrestricted, it offers versatility, whether for constructing a home or initiating a farm venture. Situated outside Woodland, with Wedowee and Roanoke in close proximity, it enjoys convenient access, being approximately an hour and fifteen minutes from both Atlanta and Birmingham.