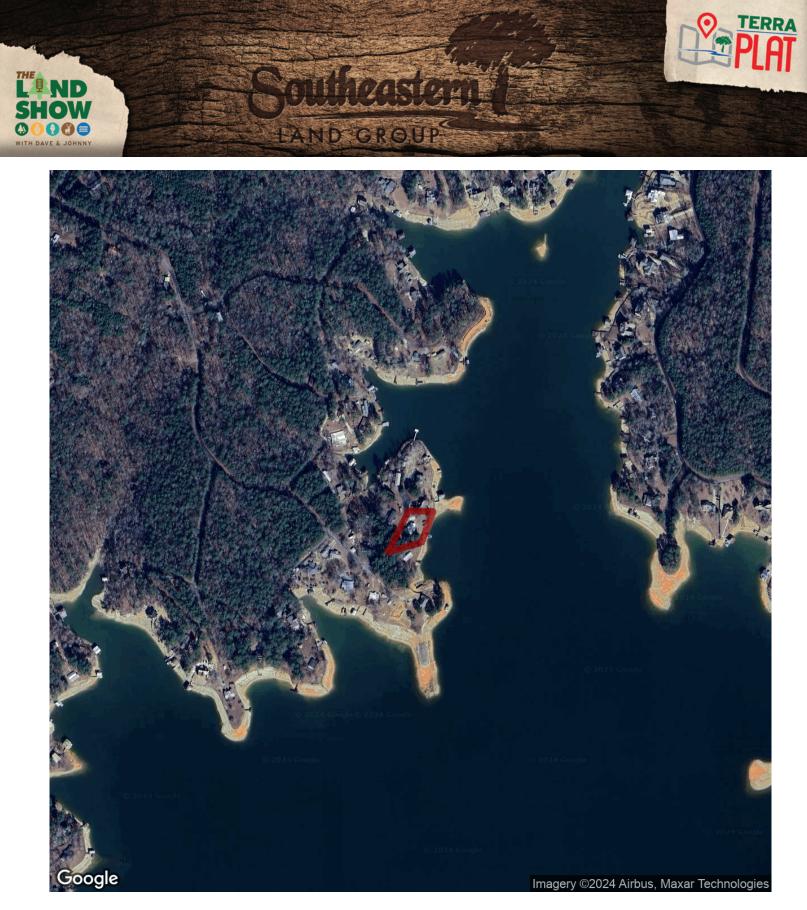

## .76+/- acres in Tallapoosa County, Alabama

PHENOMENAL SUNRISE VIEWS!! At approximately 2300 sq ft, this 4 bedroom 3 bath, newly updated home has everything you are looking for. The large open floor plan from the living room to the kitchen is very spacious and great for entertaining. Kitchen was recently updated with beautiful granite countertops and cabinetry. Home features sliding glass doors that open up to a large spacious deck, making it a great extended living area that overlooks Lake Martin. The main floor features 2 bedrooms and 2 bathrooms and 2 bedrooms and 1 bath downstairs.There is also sliding glass doors that open up to a walkout patio. There are plenty of places this home offers to sit and enjoy the lake!

This fantastic home is located just minutes off of Hwy 280, this property is located at approximately an hour 15 minutes from Birmingham, 35 minutes to Auburn, about 10-20 minutes to all of the many great restaurants on both the Dadeville side and the Alex City side of Lake Martin.