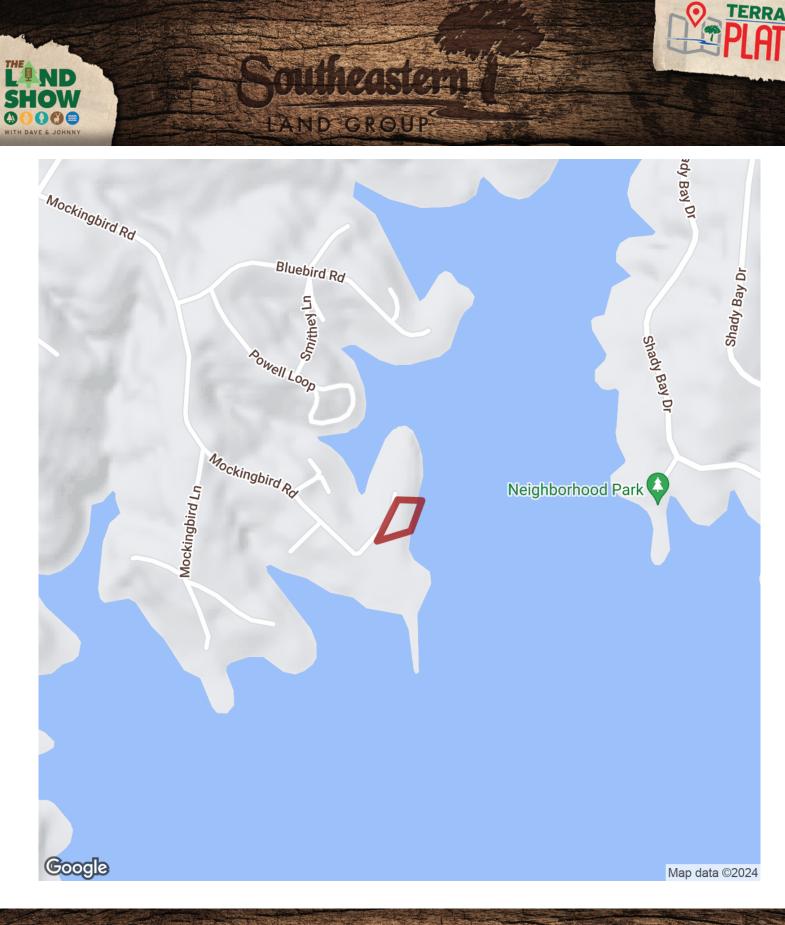

This fantastic home is located just minutes off of Hwy 280, this property is located at approximately an hour 15 minutes from Birmingham, 35 minutes to Auburn, about 10-20 minutes to all of the many great restaurants on both the Dadeville side and the Alex City side of Lake Martin.