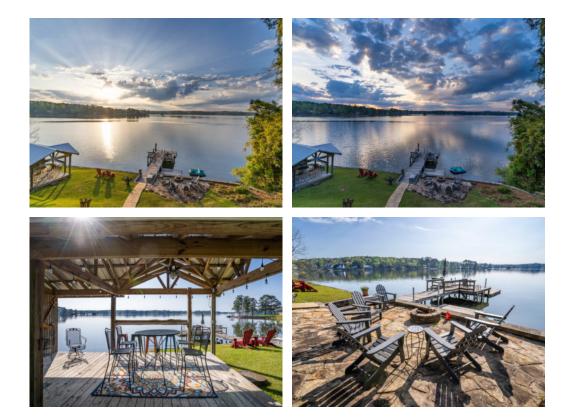

## .76+/- acres in Tallapoosa County, Alabama

PHENOMENAL SUNRISE VIEWS!! At approximately 2300 sq ft, this 4 bedroom 3 bath, newly updated home has everything you are looking for. The large open floor plan from the living room to the kitchen is very spacious and great for entertaining. Kitchen was recently updated with beautiful granite countertops and cabinetry. Home features sliding glass doors that open up to a large spacious deck, making it a great extended living area that overlooks Lake Martin. The main floor features 2 bedrooms and 2 bathrooms and 2 bedrooms and 1 bath downstairs.There is also sliding glass doors that open up to a walkout patio. There are plenty of places this home offers to sit and enjoy the lake!

This fantastic property has a functional outdoor living space, making it the perfect place for grilling and watching ball games with family and friends. It also features a beautiful stone patio, complete with fire pit, as well as a large pier with plenty of room for all of your boats and wave runners. There is also a storage building, making it a great place to store all of your fishing, swimming, and boating gear!