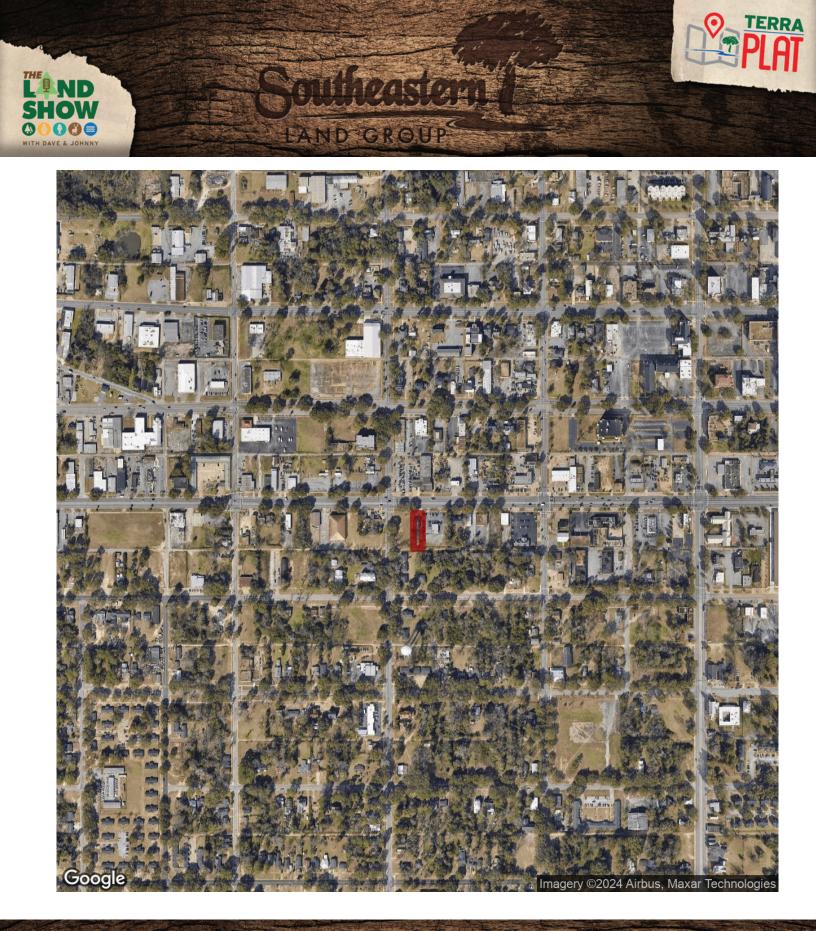

## 0.25+/- acres in Dougherty County, Georgia

126 4 64

LAND GROUP

Commercial property located in a highly visible area of Albany, GA. High traffic count of over 13,500 VPD. Formerly utilized for a finance company office, this property consists of over 2,000 SF of interior space with a lobby, reception area, 2 offices and 2 plus other rooms that could be used for additional offices or storage. Located within a few blocks of downtown Albany and government offices. Numerous use possibilities. Beautiful reclaimed hardwood floors and quaint architecture are features you don't normally find in commercial buildings, but are featured with this property. New roof installed September 2023. There is a 20' x 10' utility building located behind the primary building that provides added storage space. Fenced on 3 sides. Alley access in rear. If you're looking for a place for your business, or if you are looking for a commercial investment that can produce rental income, this could be the property that you've been looking for. Call to schedule your tour! \*Seller is related to listing agent.