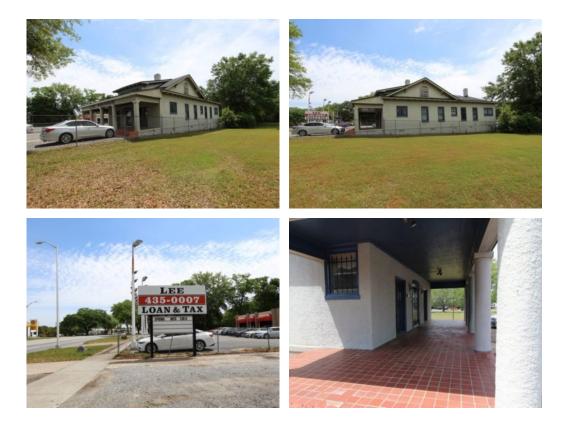

## 0.25+/- acres in Dougherty County, Georgia

126 4 64

LAND GROUP

Commercial property located in a highly visible area of Albany, GA. High traffic count of over 13,500 VPD. Formerly utilized for a finance company office, this property consists of over 2,000 SF of interior space with a lobby, reception area, 2 offices and 2 plus other rooms that could be used for additional offices or storage. Located within a few blocks of downtown Albany and government offices. Numerous use possibilities. Beautiful reclaimed hardwood floors and quaint architecture are features you don't normally find in commercial buildings, but are featured with this property. New roof installed September 2023. There is a 20' x 10' utility building located behind the primary building that provides added storage space. Fenced on 3 sides. Alley access in rear. If you're looking for a place for your business, or if you are looking for a commercial investment that can produce rental income, this could be the property that you've been looking for. Call to schedule your tour! \*Seller is related to listing agent.