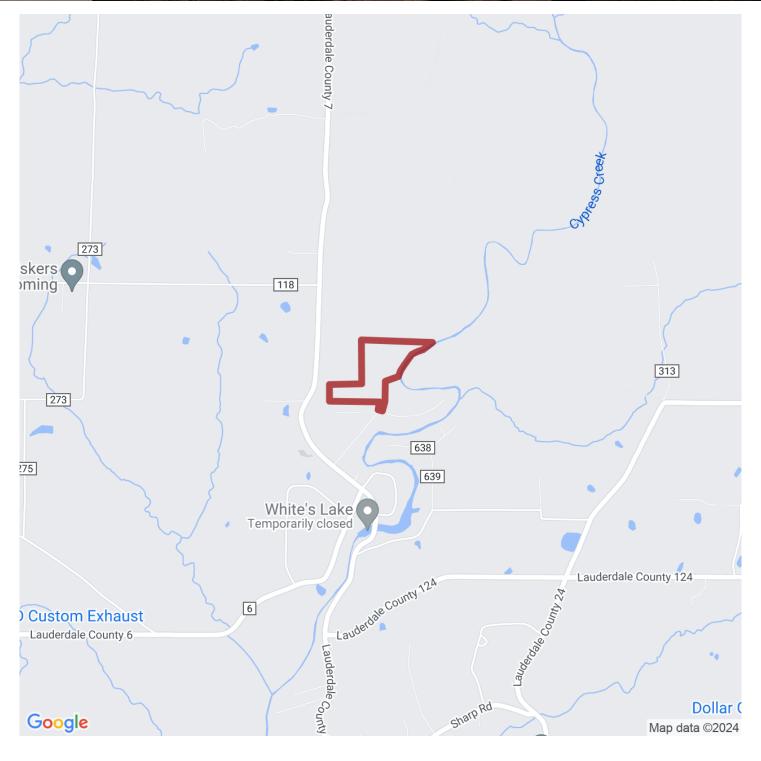

# 33+/- acres in Lauderdale County, Alabama

Little Cypress Farm is located in Lauderdale County just 15 minutes north of Florence. This property features 33+/- acres of rolling hills, hardwoods, and over 1000 feet of Little Cypress Creek frontage. There are multiple building sites on the property with power and water available at the road. Roughly 12 acres of the property has mature hardwoods with the remainder being mixed hardwoods. There are multiple trails on this tract made for riding ATV's or Side by Sides on the property. A well kept road will take you down to the beautiful creek bottom. This section of Little Cypress is perfect for fishing, kayaking, or cooling off in the summer. This area has both deer and turkey and there are two areas that the current owners have planted for wildlife food plots in the past. Property has one small barn/storage shed and a covered porch made for current owners fifth wheel camper.

# Southeastern A

110 Lauderdale County 7 Cypress Creek 7 Cypress Creek Gooch Hollov **Guire Ln** Lauderdale County 7 Oak Shrs Cir Oak Shore Dr 638 ardson Cemetery **Coogl**e Map data ©2024

1-866-751-LAND