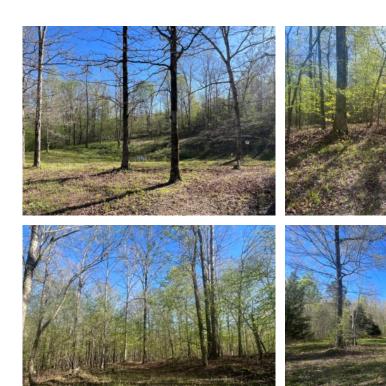

# 33+/- acres in Lauderdale County, Alabama

Little Cypress Farm is located in Lauderdale County just 15 minutes north of Florence. This property features 33+/- acres of rolling hills, hardwoods, and over 1000 feet of Little Cypress Creek frontage. There are multiple building sites on the property with power and water available at the road. Roughly 12 acres of the property has mature hardwoods with the remainder being mixed hardwoods. There are multiple trails on this tract made for riding ATV's or Side by Sides on the property. A well kept road will take you down to the beautiful creek bottom. This section of Little Cypress is perfect for fishing, kayaking, or cooling off in the summer. This area has both deer and turkey and there are two areas that the current owners have planted for wildlife food plots in the past. Property has one small barn/storage shed and a covered porch made for current owners fifth wheel camper.