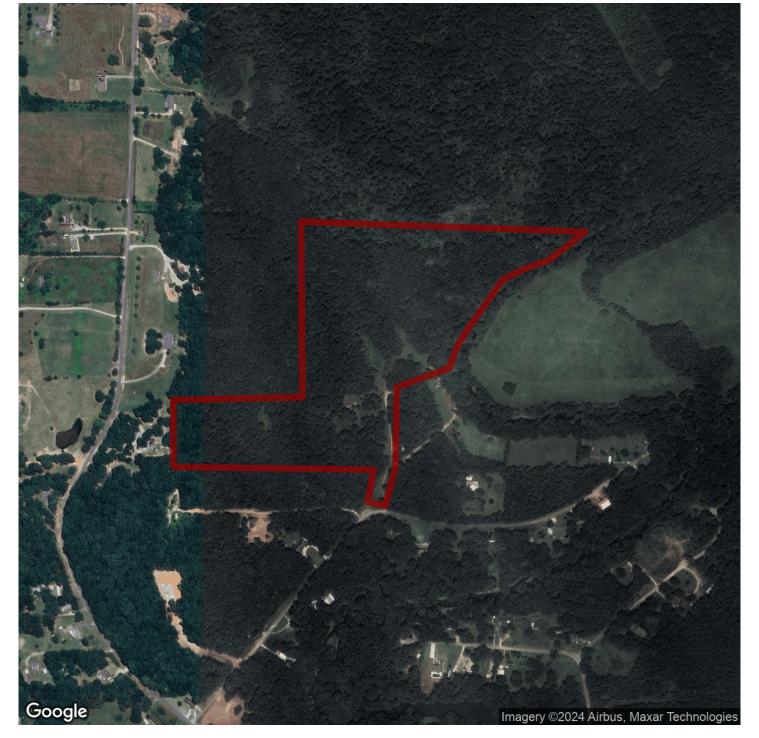

# 33+/- acres in Lauderdale County, Alabama

Little Cypress Farm is located in Lauderdale County just 15 minutes north of Florence. This property features 33+/- acres of rolling hills, hardwoods, and over 1000 feet of Little Cypress Creek frontage. There are multiple building sites on the property with power and water available at the road. Roughly 12 acres of the property has mature hardwoods with the remainder being mixed hardwoods. There are multiple trails on this tract made for riding ATV's or Side by Sides on the property. A well kept road will take you down to the beautiful creek bottom. This section of Little Cypress is perfect for fishing, kayaking, or cooling off in the summer. This area has both deer and turkey and there are two areas that the current owners have planted for wildlife food plots in the past. Property has one small barn/storage shed and a covered porch made for current owners fifth wheel camper.

There are endless possibilities with this farm and it is sure to make the new owners happy for years to come! To schedule a showing call Josh Milton today!

Acreage with Homesite · \$336,600 View online at http://selg.biz/5404