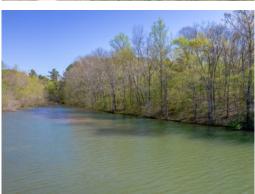

## 207+/- acres in Franklin County, Alabama

New to the market is this 207+/- acres in Franklin county! This tract presents numerous recreational and hunting opportunities as well as 500+ feet on Elliott Reservoir.

The tract has several different timber stand ages from mature SMZ creek bottoms, to approximate 10-15 year old natural regen for great bedding and wildlife habitat. Numerous green fields provide a food source for surrounding wildlife. One greenfield even host a mature blueberry orchard! Two rock bottom creeks feed Elliott Reservoir also providing water for wildlife. This area has a healthy deer and turkey population.