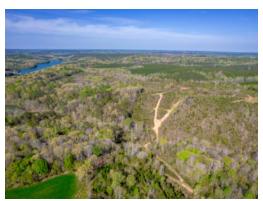

## 207+/- acres in Franklin County, Alabama

New to the market is this 207+/- acres in Franklin county! This tract presents numerous recreational and hunting opportunities as well as 500+ feet on Elliott Reservoir.

The tract has several different timber stand ages from mature SMZ creek bottoms, to approximate 10-15 year old natural regen for great bedding and wildlife habitat. Numerous green fields provide a food source for surrounding wildlife. One greenfield even host a mature blueberry orchard! Two rock bottom creeks feed Elliott Reservoir also providing water for wildlife. This area has a healthy deer and turkey population.