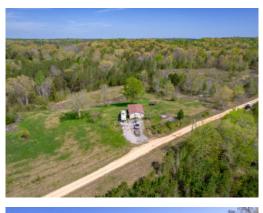

Upon entry off of Duncan Creek Rd you will be greeted by a 625 sq ft camp house with city power and water. The house has a mudroom, full kitchen, bunk room, and full bathroom. The back porch overlooks a large green field and feeder for that early morning coffee.

The tract has a well-defined internal road system that meanders all the way to the southernmost property line giving access to the entirety of this tract. Several off shoot roads carry you into heavier wooded areas/pinch points for bow hunters.