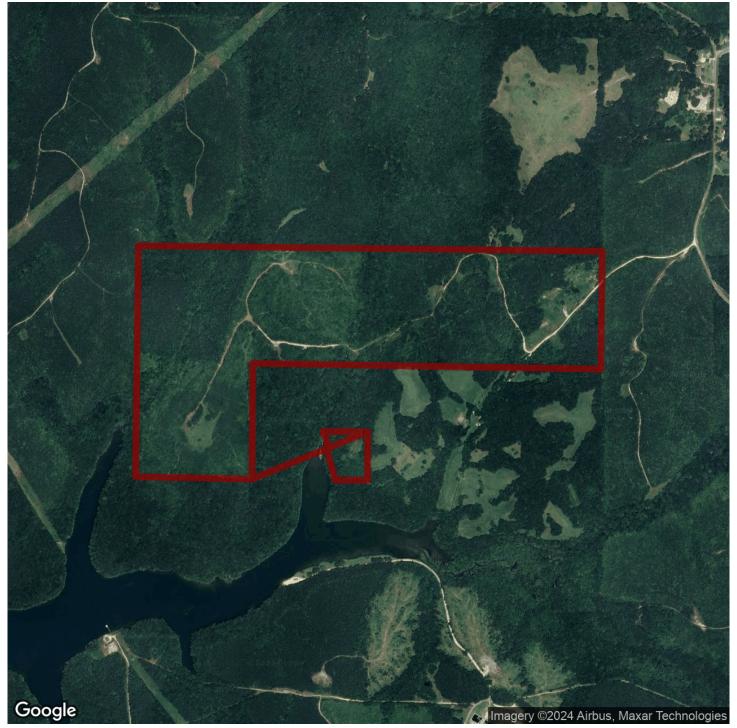

## 207+/- acres in Franklin County, Alabama

New to the market is this 207+/- acres in Franklin county! This tract presents numerous recreational and hunting opportunities as well as 500+ feet on Elliott Reservoir.

Upon entry off of Duncan Creek Rd you will be greeted by a 625 sq ft camp house with city power and water. The house has a mudroom, full kitchen, bunk room, and full bathroom. The back porch overlooks a large green field and feeder for that early morning coffee.

The tract has a well-defined internal road system that meanders all the way to the southernmost property line giving access to the entirety of this tract. Several off shoot roads carry you into heavier wooded areas/pinch points for bow hunters.

The tract has several different timber stand ages from mature SMZ creek bottoms, to approximate 10-15 year old natural regen for great bedding and wildlife habitat. Numerous green fields provide a food source for surrounding wildlife. One greenfield even host a mature blueberry orchard! Two rock bottom creeks feed Elliott Reservoir also providing water for wildlife. This area has a healthy deer and turkey population.

This 207 acres is a short drive from Russellville, 45 minutes from Florence, and 90 minutes from Huntsville.

If you are looking for a convenient recreation tract, an off grid homesite with acreage, or a large hunting tract with great improvement potential call Josh Milton or Peyton Littrell today for more information!