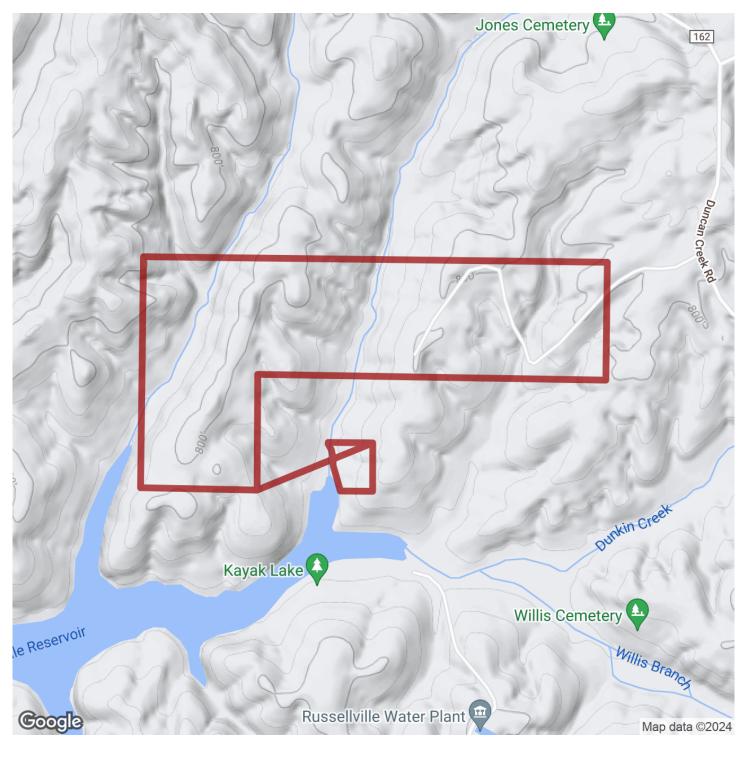

## 207+/- acres in Franklin County, Alabama

New to the market is this 207+/- acres in Franklin county! This tract presents numerous recreational and hunting opportunities as well as 500+ feet on Elliott Reservoir.

This 207 acres is a short drive from Russellville, 45 minutes from Florence, and 90 minutes from Huntsville.

If you are looking for a convenient recreation tract, an off grid homesite with acreage, or a large hunting tract with great improvement potential call Josh Milton or Peyton Littrell today for more information!