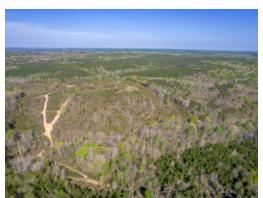

The tract has a well-defined internal road system that meanders all the way to the southernmost property line giving access to the entirety of this tract. Several off shoot roads carry you into heavier wooded areas/pinch points for bow hunters.

The tract has several different timber stand ages from mature SMZ creek bottoms, to approximate 10-15 year old natural regen for great bedding and wildlife habitat. Numerous green fields provide a food source for surrounding wildlife. One greenfield even host a mature blueberry orchard! Two rock bottom creeks feed Elliott Reservoir also providing water for wildlife. This area has a healthy deer and turkey population.