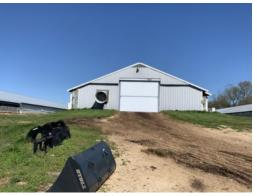

### 36+/- acres in DeKalb County, Alabama

Anderson Broiler Farm - Four House Farm in Dekalb County, Alabama

The Anderson Broiler Farm is in the Tenbroeck Community between Fyffe and Geraldine in Dekalb County Alabama. The farm consists of 4 – 40'x 500' broiler houses contracted with Pilgrims Guntersville. The farm grows a 6.5lb to 7lb bird on a 49 day grow out, and averages 5.5 flocks per year. There is 36 +/- acres that comes with the farm with the majority being fenced pasture and a large garden spot at the south end of the poultry houses. Also, on the farm or 2 mobile homes 1 currently rented at \$800.00 per month and the other needs some cosmetic repairs but could easily be made live able and rented or used by an owner to live in. There are several nice homesites on the property. The poultry houses were built in '91 and '93 and have been well maintained.

The gross annual income in 2023 was \$175,000.

Poultry Farm Features:

Rotem Controllers 2018 135 KW Taylor Generator

LED Lights w/ Dimmers

**Turbo Grows** 

**Tunnel Doors** 

85' Cool Cells

L.B. White Tube Heat Front and Back 2020