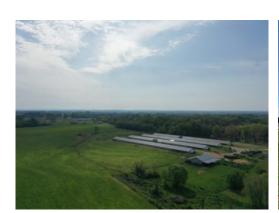

### 36+/- acres in DeKalb County, Alabama

Anderson Broiler Farm - Four House Farm in Dekalb County, Alabama

The Anderson Broiler Farm is in the Tenbroeck Community between Fyffe and Geraldine in Dekalb County Alabama. The farm consists of 4 – 40'x 500' broiler houses contracted with Pilgrims Guntersville. The farm grows a 6.5lb to 7lb bird on a 49 day grow out, and averages 5.5 flocks per year. There is 36 +/- acres that comes with the farm with the majority being fenced pasture and a large garden spot at the south end of the poultry houses. Also, on the farm or 2 mobile homes 1 currently rented at \$800.00 per month and the other needs some cosmetic repairs but could easily be made live able and rented or used by an owner to live in. There are several nice homesites on the property. The poultry houses were built in '91 and '93 and have been well maintained.