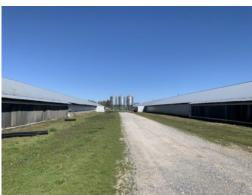

### 36+/- acres in DeKalb County, Alabama

Anderson Broiler Farm - Four House Farm in Dekalb County, Alabama

The Anderson Broiler Farm is in the Tenbroeck Community between Fyffe and Geraldine in Dekalb County Alabama. The farm consists of 4 – 40'x 500' broiler houses contracted with Pilgrims Guntersville. The farm grows a 6.5lb to 7lb bird on a 49 day grow out, and averages 5.5 flocks per year. There is 36 +/- acres that comes with the farm with the majority being fenced pasture and a large garden spot at the south end of the poultry houses. Also, on the farm or 2 mobile homes 1 currently rented at \$800.00 per month and the other needs some cosmetic repairs but could easily be made live able and rented or used by an owner to live in. There are several nice homesites on the property. The poultry houses were built in '91 and '93 and have been well maintained.

The gross annual income in 2023 was \$175,000.

Poultry Farm Features:

Rotem Controllers 2018 135 KW Taylor Generator

LED Lights w/ Dimmers

**Turbo Grows** 

**Tunnel Doors** 

85' Cool Cells

L.B. White Tube Heat Front and Back 2020