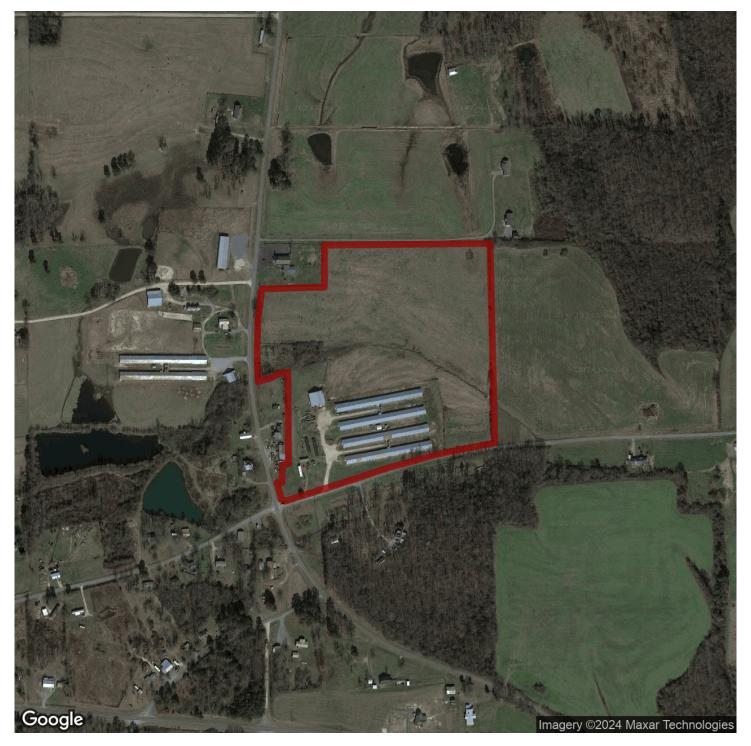

### 36+/- acres in DeKalb County, Alabama

Anderson Broiler Farm - Four House Farm in Dekalb County, Alabama

The Anderson Broiler Farm is in the Tenbroeck Community between Fyffe and Geraldine in Dekalb County Alabama. The farm consists of 4 – 40'x 500' broiler houses contracted with Pilgrims Guntersville. The farm grows a 6.5lb to 7lb bird on a 49 day grow out, and averages 5.5 flocks per year. There is 36 +/- acres that comes with the farm with the majority being fenced pasture and a large garden spot at the south end of the poultry houses. Also, on the farm or 2 mobile homes 1 currently rented at \$800.00 per month and the other needs some cosmetic repairs but could easily be made live able and rented or used by an owner to live in. There are several nice homesites on the property. The poultry houses were built in '91 and '93 and have been well maintained.

The gross annual income in 2023 was \$175,000.

Poultry Farm Features:

Rotem Controllers 2018 135 KW Taylor Generator

LED Lights w/ Dimmers

**Turbo Grows** 

**Tunnel Doors** 

85' Cool Cells

L.B. White Tube Heat Front and Back 2020

Natural Gas

City Water and 3 Wells on the Property that could be connected for back up.

Bi-Fold Doors

Dry Stack and Composter for Mortality

Absolutely no visits to the farm without an appointment. All potential purchasers must be prequalified with the PoultrySouth Team prior to scheduling a farm visit.