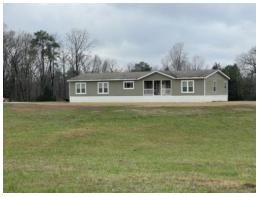

## 46+/- acres in Marion County, Alabama

Ledbetter Broiler Farm – Two House Mini Mega Farm in Marion County, Alabama Ledbetter Broiler Farm is currently a two house farm located near Hackleburg, Alabama in Marion County. The farm has 46+/- Acres with some in timber and some in pasture. There is a doublewide mobile home on the farm.