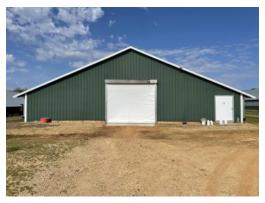

This farm has three 54×478 houses built in 2005. One of the houses is not in production currently. The farm currently grows for MarJac Farms on a 4lb bird.

The houses are equipped with:

Choretime C2Plus Feed Lines
Rotem Controllers
Val Drinkers
Tunnel Curtains
Brooders
LED Lights
Natural Gas
Well