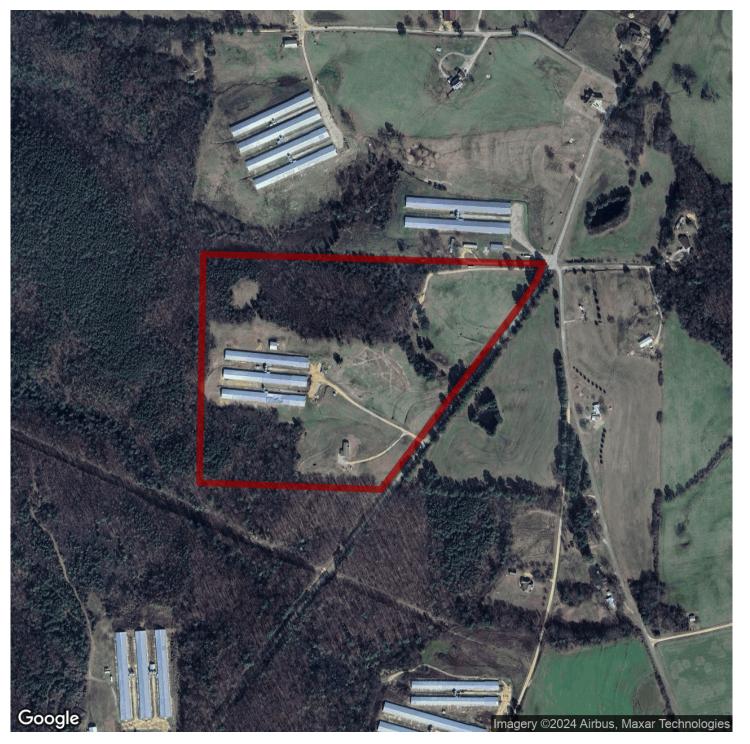

## 46+/- acres in Marion County, Alabama

Ledbetter Broiler Farm – Two House Mini Mega Farm in Marion County, Alabama Ledbetter Broiler Farm is currently a two house farm located near Hackleburg, Alabama in Marion County. The farm has 46+/- Acres with some in timber and some in pasture. There is a doublewide mobile home on the farm.

This farm has three 54×478 houses built in 2005. One of the houses is not in production currently. The farm currently grows for MarJac Farms on a 4lb bird.

The houses are equipped with:

Choretime C2Plus Feed Lines
Rotem Controllers
Val Drinkers
Tunnel Curtains
Brooders
LED Lights
Natural Gas
Well

The farm has a projected gross annual income of \$134,000 with three houses it would be \$222,000. **Poultry farms are biosecure facilities. Absolutely no visits to the farm without an appointment.** 