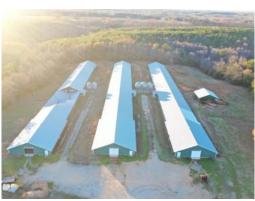

## 46+/- acres in Marion County, Alabama

Ledbetter Broiler Farm – Two House Mini Mega Farm in Marion County, Alabama Ledbetter Broiler Farm is currently a two house farm located near Hackleburg, Alabama in Marion County. The farm has 46+/- Acres with some in timber and some in pasture. There is a doublewide mobile home on the farm.

This farm has three 54×478 houses built in 2005. One of the houses is not in production currently. The farm currently grows for MarJac Farms on a 4lb bird.

The houses are equipped with:

Choretime C2Plus Feed Lines
Rotem Controllers
Val Drinkers
Tunnel Curtains
Brooders
LED Lights
Natural Gas
Well