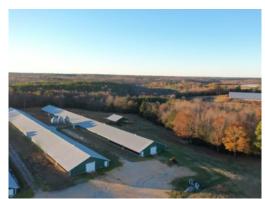

## 46+/- acres in Marion County, Alabama

Ledbetter Broiler Farm – Two House Mini Mega Farm in Marion County, Alabama Ledbetter Broiler Farm is currently a two house farm located near Hackleburg, Alabama in Marion County. The farm has 46+/- Acres with some in timber and some in pasture. There is a doublewide mobile home on the farm.

This farm has three 54×478 houses built in 2005. One of the houses is not in production currently. The farm currently grows for MarJac Farms on a 4lb bird.

The houses are equipped with:

Choretime C2Plus Feed Lines
Rotem Controllers
Val Drinkers
Tunnel Curtains
Brooders
LED Lights
Natural Gas
Well