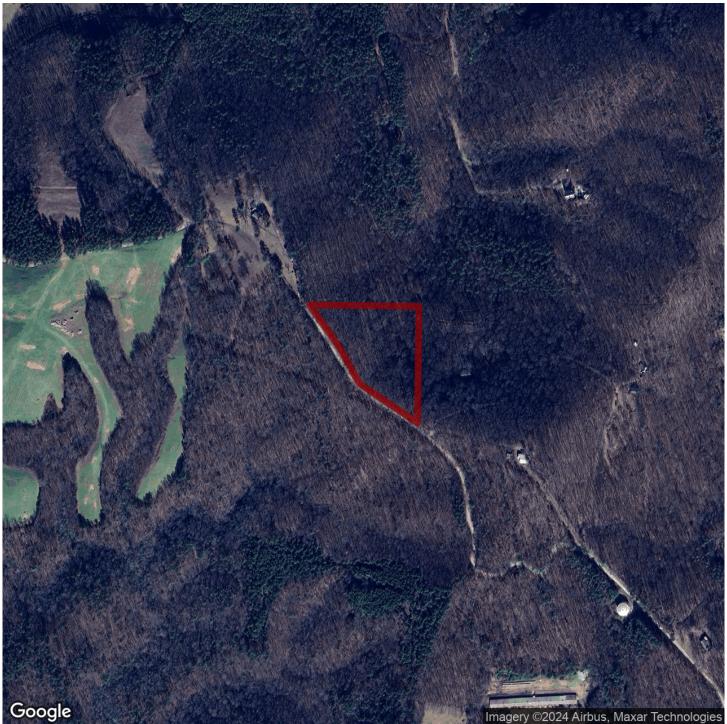

# 5.62+/- acres in Cleburne County, Alabama

A convenient country setting, majestic hardwoods and a beautiful long range view of the mountains in the distance. What else could you ask for?

This beautiful 5.62 +/- acre tract, located near the top of Turkey Haven Mountain, is part of a 38 +/- acre property being divided into as many as 4 parcels with reasonable covenants to protect your investment. This would be a great place to build that dream home or start generating cash flow with an AirBNB! Imagine having a place to get away from it all, but close enough to be convenient!!

Located about 7 miles from Ranburne, AL on County Road 852, this property is only 12 miles from the I-20 Abernathy Exit or the Hwy 46 Exit, 25 miles from Carrollton, GA; 32 miles from Oxford, Alabama and 75 miles from Atlanta, GA (distances are approximate)! Note: Take Red Hollow Road south from Hwy 46 to find CR 852/Turkey Haven Mountain Road.