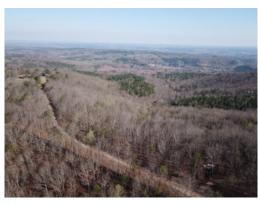

# 5.62+/- acres in Cleburne County, Alabama

A convenient country setting, majestic hardwoods and a beautiful long range view of the mountains in the distance. What else could you ask for?

This beautiful 5.62 +/- acre tract, located near the top of Turkey Haven Mountain, is part of a 38 +/- acre property being divided into as many as 4 parcels with reasonable covenants to protect your investment. This would be a great place to build that dream home or start generating cash flow with an AirBNB! Imagine having a place to get away from it all, but close enough to be convenient!!

Located about 7 miles from Ranburne, AL on County Road 852, this property is only 12 miles from the I-20 Abernathy Exit or the Hwy 46 Exit, 25 miles from Carrollton, GA; 32 miles from Oxford, Alabama and 75 miles from Atlanta, GA (distances are approximate)! Note: Take Red Hollow Road south from Hwy 46 to find CR 852/Turkey Haven Mountain Road.