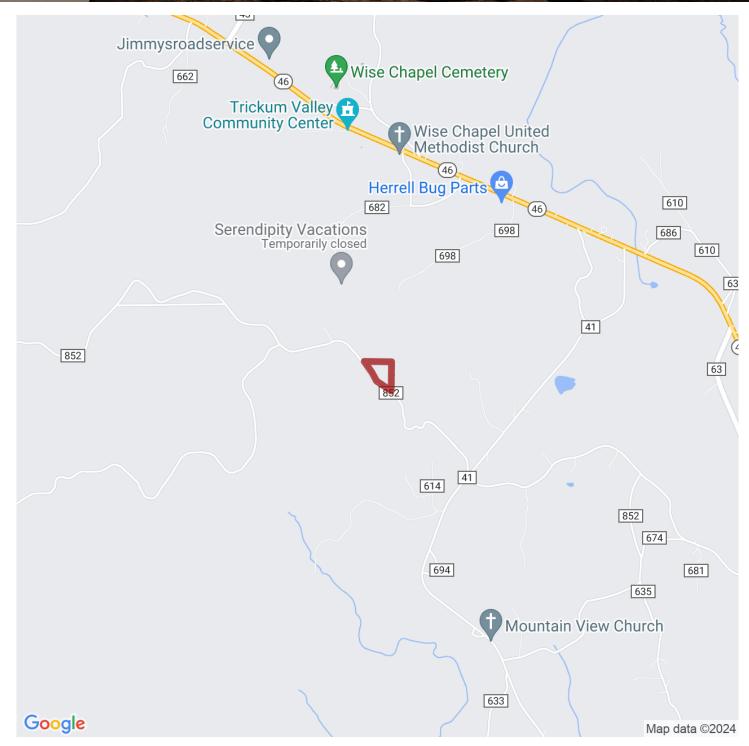

Located about 7 miles from Ranburne, AL on County Road 852, this property is only 12 miles from the I-20 Abernathy Exit or the Hwy 46 Exit, 25 miles from Carrollton, GA; 32 miles from Oxford, Alabama and 75 miles from Atlanta, GA (distances are approximate)! Note: Take Red Hollow Road south from Hwy 46 to find CR 852/Turkey Haven Mountain Road.