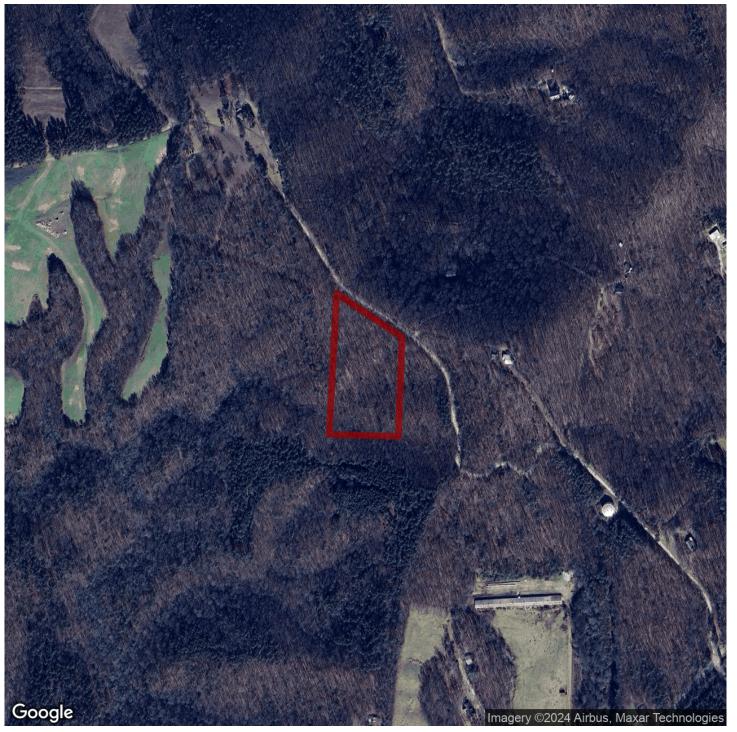

# 6.34+/- acres in Cleburne County, Alabama

A convenient country setting, the sounds of a stream, and the beauty of majestic hardwoods. This property has it all!

This beautiful 6.34 +/- acre tract, located near the top of Turkey Haven Mountain, is part of a 38 +/- acre property being divided into as many as 4 parcels with reasonable covenants to protect your investment. This would be a great place to build that dream home or AirBNB! Imagine having a place to get away from it all, but close enough to be convenient.

Located about 7 miles from Ranburne, AL on County Road 852 (Take Red Hollow Road south from Hwy 46 to find CR 852/Turkey Haven Mountain Road) is only 12 miles from the I-20 Abernathy Exit or the Hwy 46 Exit, 25 miles from Carrollton, GA; 32 miles from Oxford, Alabama and 75 miles from Atlanta, GA (distances are approximate)!

Other lots are available!: Lot 1 = 5.62 + /- acres; Lot 3 = 10.92 + /- acres; Lot 4 = 15.05 + /- acres. These lots have not yet been surveyed to allow for flexibility in final lot acreages.

Don't miss your chance to purchase one of these great lots and begin enjoying the outdoors now! Please give me a call to schedule a private tour before these are gone!