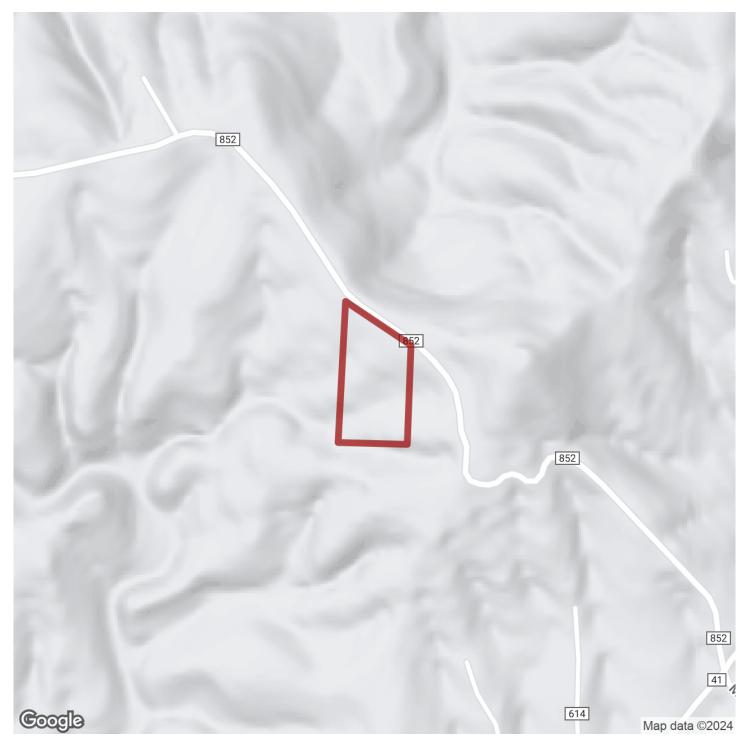

Located about 7 miles from Ranburne, AL on County Road 852 (Take Red Hollow Road south from Hwy 46 to find CR 852/Turkey Haven Mountain Road) is only 12 miles from the I-20 Abernathy Exit or the Hwy 46 Exit, 25 miles from Carrollton, GA; 32 miles from Oxford, Alabama and 75 miles from Atlanta, GA (distances are approximate)!

Other lots are available!: Lot 1 = 5.62 + /- acres; Lot 3 = 10.92 + /- acres; Lot 4 = 15.05 + /- acres. These lots have not yet been surveyed to allow for flexibility in final lot acreages.

Don't miss your chance to purchase one of these great lots and begin enjoying the outdoors now! Please give me a call to schedule a private tour before these are gone!