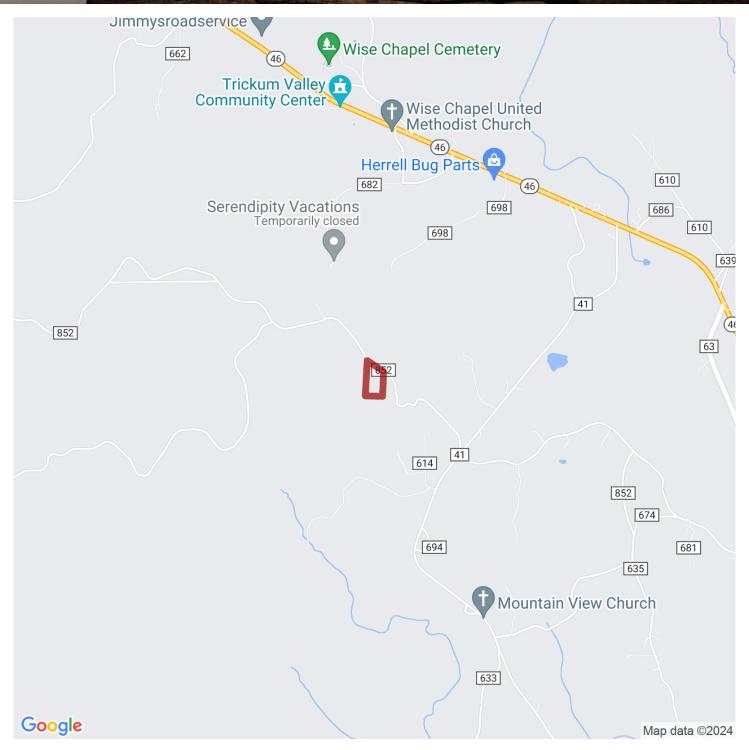

Located about 7 miles from Ranburne, AL on County Road 852 (Take Red Hollow Road south from Hwy 46 to find CR 852/Turkey Haven Mountain Road) is only 12 miles from the I-20 Abernathy Exit or the Hwy 46 Exit, 25 miles from Carrollton, GA; 32 miles from Oxford, Alabama and 75 miles from Atlanta, GA (distances are approximate)!