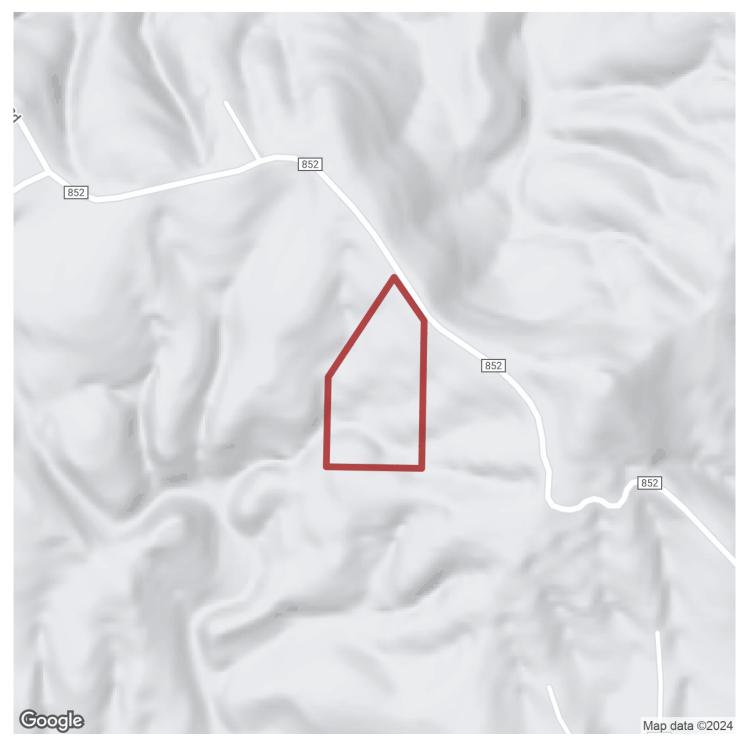

This beautiful 10.92 +/- acre tract, located near the top of Turkey Haven Mountain, is part of a 38 +/- acre property being divided into as many as 4 parcels with reasonable covenants to protect your investment. This would be a great place to build that dream home or AirBNB! Imagine having a place to get away from it all, but close enough to be convenient.

Located about 7 miles from Ranburne, AL on County Road 852 (Take Red Hollow Road south from Hwy 46 to find CR 852/Turkey Haven Mountain Road) is only 12 miles from the I-20 Abernathy Exit or the Hwy 46 Exit, 25 miles from Carrollton, GA; 32 miles from Oxford, Alabama and 75 miles from Atlanta, GA (distances are approximate)!