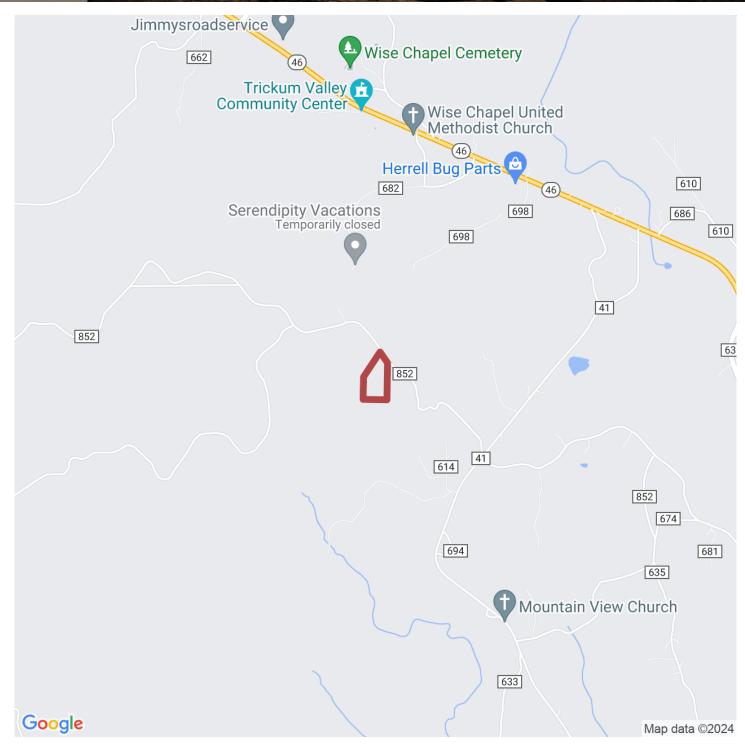

Located about 7 miles from Ranburne, AL on County Road 852 (Take Red Hollow Road south from Hwy 46 to find CR 852/Turkey Haven Mountain Road) is only 12 miles from the I-20 Abernathy Exit or the Hwy 46 Exit, 25 miles from Carrollton, GA; 32 miles from Oxford, Alabama and 75 miles from Atlanta, GA (distances are approximate)!