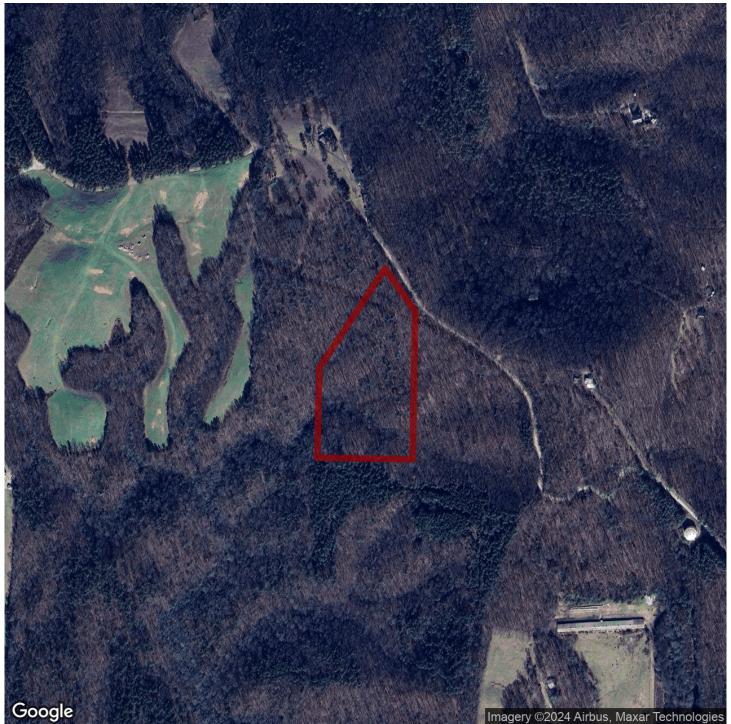

# 10.92+/- acres in Cleburne County, Alabama

A convenient country setting, majestic hardwoods, the sounds of a flowing stream and a view of the mountains to the southwest in the distance . What else could you ask for?

This beautiful 10.92 +/- acre tract, located near the top of Turkey Haven Mountain, is part of a 38 +/- acre property being divided into as many as 4 parcels with reasonable covenants to protect your investment. This would be a great place to build that dream home or AirBNB! Imagine having a place to get away from it all, but close enough to be convenient.

Located about 7 miles from Ranburne, AL on County Road 852 (Take Red Hollow Road south from Hwy 46 to find CR 852/Turkey Haven Mountain Road) is only 12 miles from the I-20 Abernathy Exit or the Hwy 46 Exit, 25 miles from Carrollton, GA; 32 miles from Oxford, Alabama and 75 miles from Atlanta, GA (distances are approximate)!