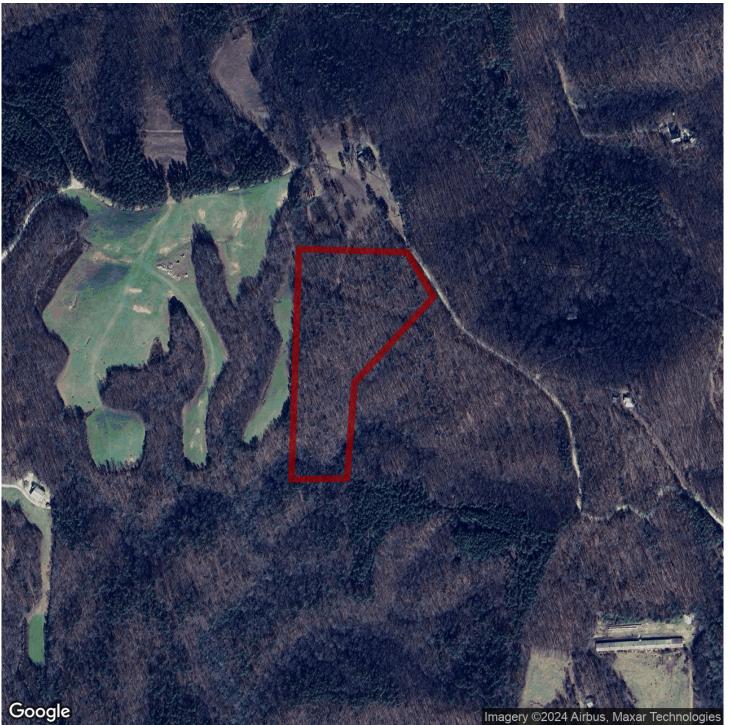

# Southeastern LAND GROUP

15.05+/- acres in Cleburne County,
Alabama

A convenient country setting, majestic hardwoods, the peaceful sounds of a stream, and a beautiful long range view of the mountains to the southwest in the distance. What else could you ask for?

This beautiful 15.05 +/- acre tract, located near the top of Turkey Haven Mountain, is part of a 38 +/- acre property being divided into as many as 4 parcels with reasonable covenants to protect your investment. This would be a great place to build that dream home or AirBNB! Imagine having a place to get away from it all, but close enough to be convenient.

Located about 7 miles from Ranburne, AL on County Road 852 (Take Red Hollow Road south from Hwy 46 to find CR 852/Turkey Haven Mountain Road) is only 12 miles from the I-20 Abernathy Exit or the Hwy 46 Exit, 25 miles from Carrollton, GA; 32 miles from Oxford, Alabama and 75 miles from Atlanta, GA (distances are approximate)!