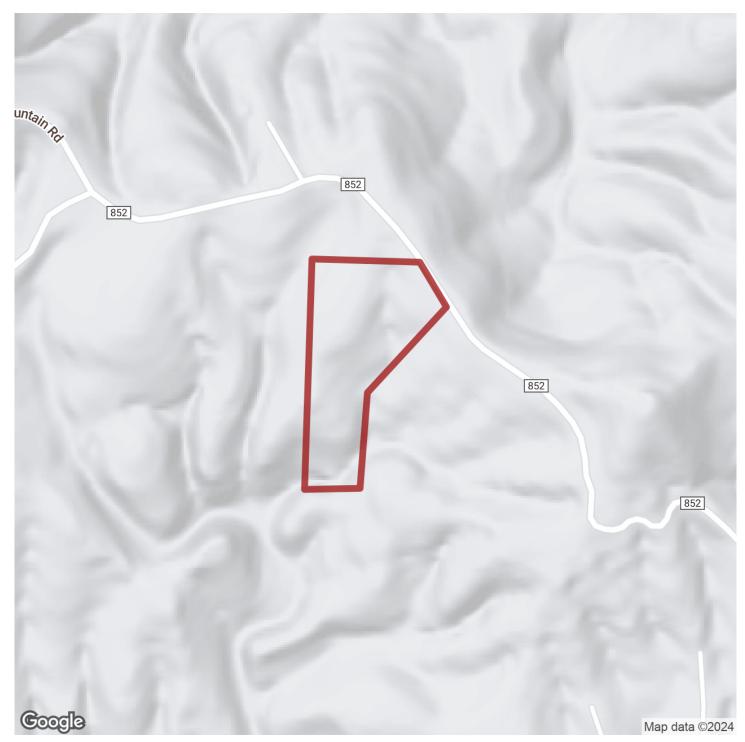

This beautiful 15.05 +/- acre tract, located near the top of Turkey Haven Mountain, is part of a 38 +/- acre property being divided into as many as 4 parcels with reasonable covenants to protect your investment. This would be a great place to build that dream home or AirBNB! Imagine having a place to get away from it all, but close enough to be convenient.

Located about 7 miles from Ranburne, AL on County Road 852 (Take Red Hollow Road south from Hwy 46 to find CR 852/Turkey Haven Mountain Road) is only 12 miles from the I-20 Abernathy Exit or the Hwy 46 Exit, 25 miles from Carrollton, GA; 32 miles from Oxford, Alabama and 75 miles from Atlanta, GA (distances are approximate)!