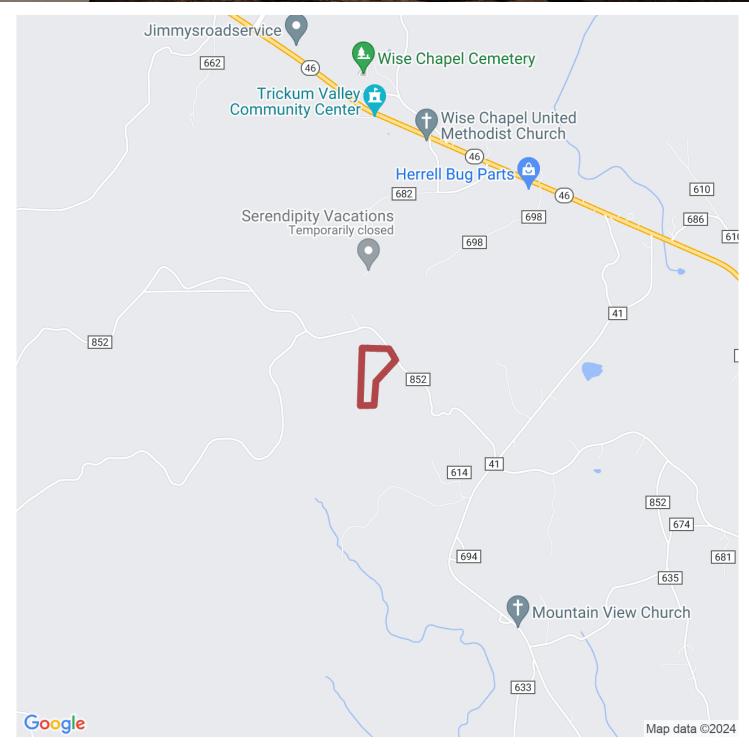

Located about 7 miles from Ranburne, AL on County Road 852 (Take Red Hollow Road south from Hwy 46 to find CR 852/Turkey Haven Mountain Road) is only 12 miles from the I-20 Abernathy Exit or the Hwy 46 Exit, 25 miles from Carrollton, GA; 32 miles from Oxford, Alabama and 75 miles from Atlanta, GA (distances are approximate)!