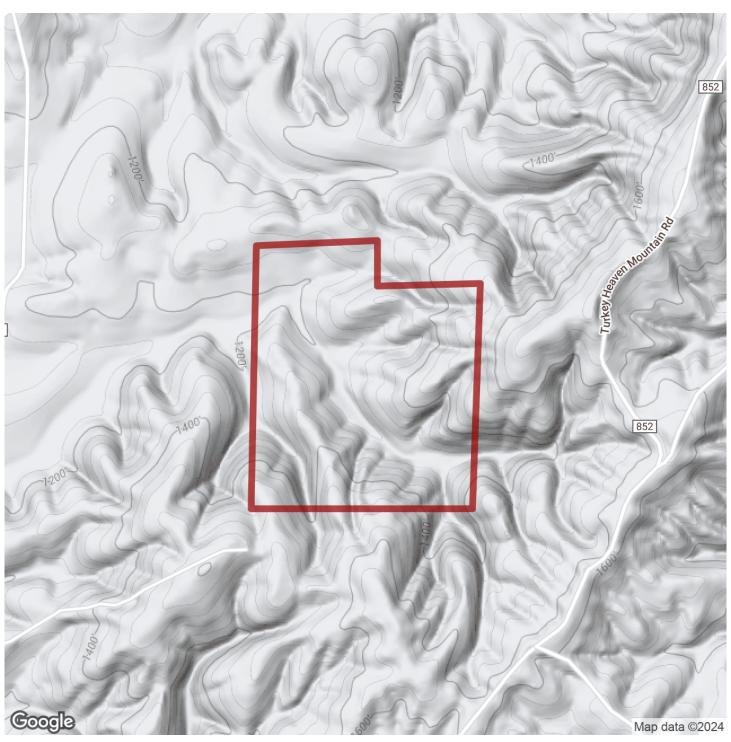

# 172+/- acres in Cleburne County, Alabama

Looking for a secluded getaway where you can enjoy towering hardwoods, beautiful streams, and lots of wildlife? You just found it!

This 172 +/- acre property is tucked away on the slopes of Turkey Haven Mountain, and is bordered on three sides by a timber company, and private landholdings on the other two sides. Several ridges provide for excellent locations for an off-the-grid cabin or cabins, and the steeper slopes create beautiful long range mountain views as well as a beautiful stream valley. The timber has not been cut in many years, and the property is loaded with many beautiful hardwood species.