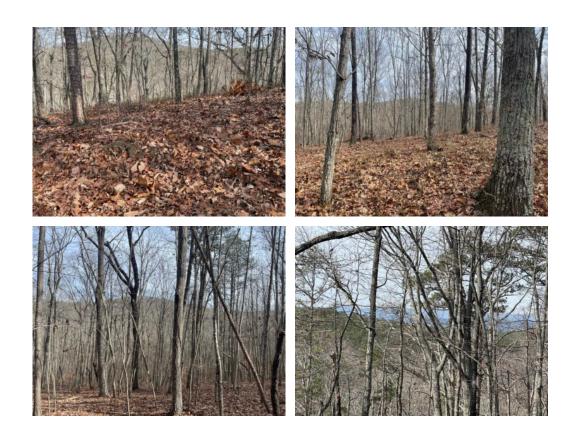

# 172+/- acres in Cleburne County, Alabama

Looking for a secluded getaway where you can enjoy towering hardwoods, beautiful streams, and lots of wildlife? You just found it!

This 172 +/- acre property is tucked away on the slopes of Turkey Haven Mountain, and is bordered on three sides by a timber company, and private landholdings on the other two sides. Several ridges provide for excellent locations for an off-the-grid cabin or cabins, and the steeper slopes create beautiful long range mountain views as well as a beautiful stream valley. The timber has not been cut in many years, and the property is loaded with many beautiful hardwood species.

This property is leased for hunting, and has been accessed through the timber company property, but legal access needs to be worked out with one of the neighbors. This property is so beautiful, you will not want to miss out on this great offering which has been in the same family for many years. Sellers intend to retain any mineral rights they may own.