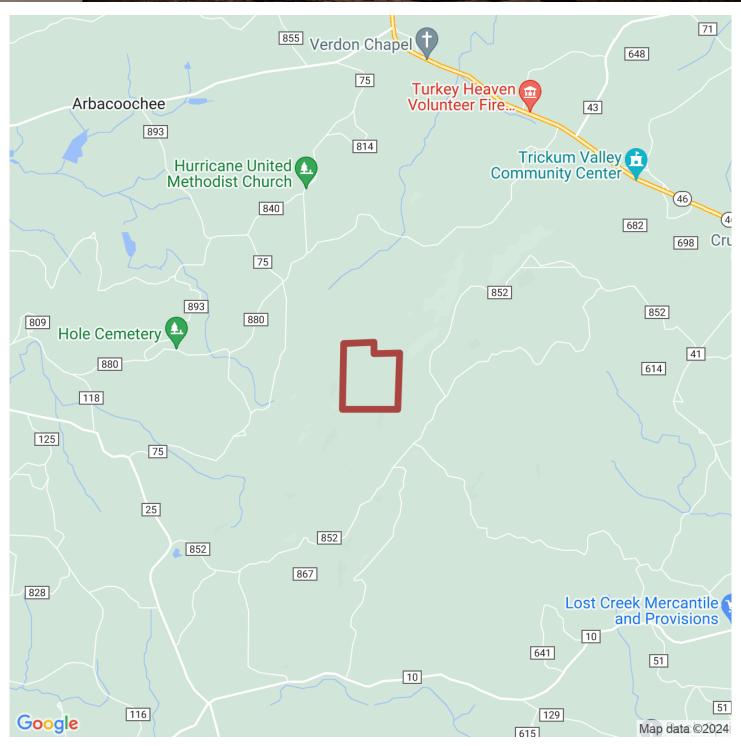

Located about 10 miles from Ranburne, AL on County Road 852 (Take Red Hollow Road south from Hwy 46 to find CR 852/Turkey Haven Mountain Road) is only 15 miles from the I-20/Hwy 46 Exit, 27 miles from Carrollton, GA; 35 miles from Oxford, Alabama; 80 miles from Atlanta, Georgia, and about 95 miles to Birmingham, Alabama (distances are approximate)!