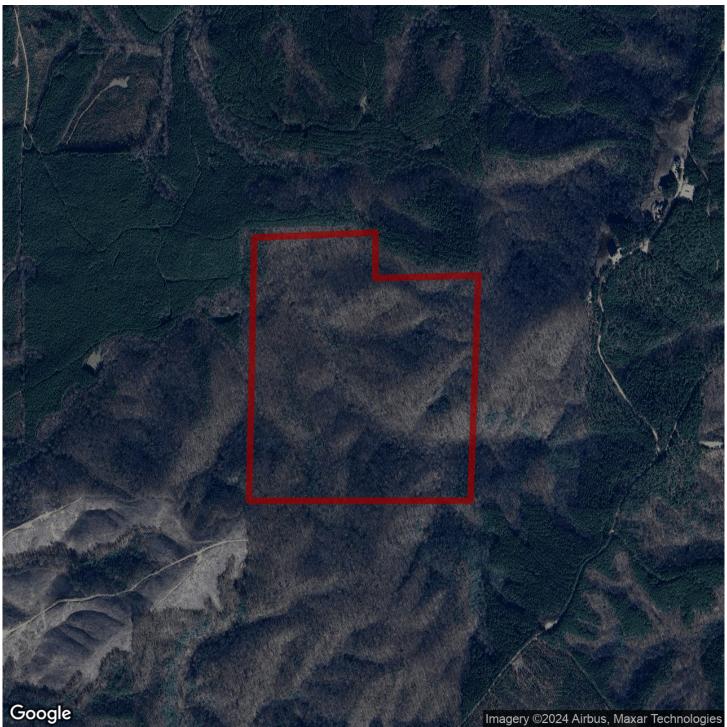

# 172+/- acres in Cleburne County, Alabama

Looking for a secluded getaway where you can enjoy towering hardwoods, beautiful streams, and lots of wildlife? You just found it!

This 172 +/- acre property is tucked away on the slopes of Turkey Haven Mountain, and is bordered on three sides by a timber company, and private landholdings on the other two sides. Several ridges provide for excellent locations for an off-the-grid cabin or cabins, and the steeper slopes create beautiful long range mountain views as well as a beautiful stream valley. The timber has not been cut in many years, and the property is loaded with many beautiful hardwood species.

Located about 10 miles from Ranburne, AL on County Road 852 (Take Red Hollow Road south from Hwy 46 to find CR 852/Turkey Haven Mountain Road) is only 15 miles from the I-20/Hwy 46 Exit, 27 miles from Carrollton, GA; 35 miles from Oxford, Alabama; 80 miles from Atlanta, Georgia, and about 95 miles to Birmingham, Alabama (distances are approximate)!