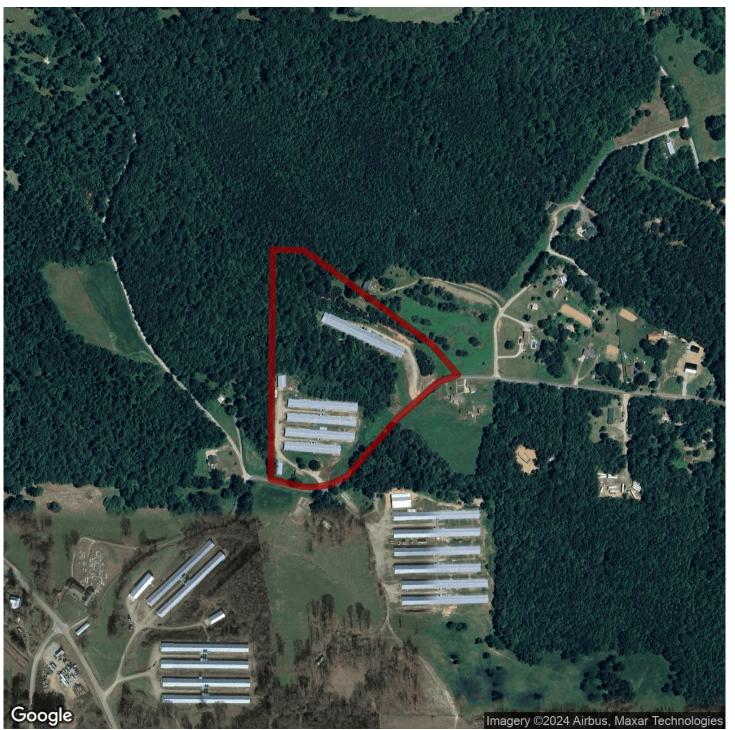

### 20+/- acres in Dawson County, Georgia

Juno Broiler Farm located in Dawsonville, GA

Juno Broiler Farm is an excellent opportunity to own 5 broiler houses nestled right in the heart of North Georgia! The farm sits on 20 +/- acres and is contracted with Marjac Poultry. Historical gross income has been over \$200,000 annually. There are three 40x400s built in 1995, one 40x325 built in 1995, and one 54×500 built in 2013. The farm has had extensive updates completed in recent years.