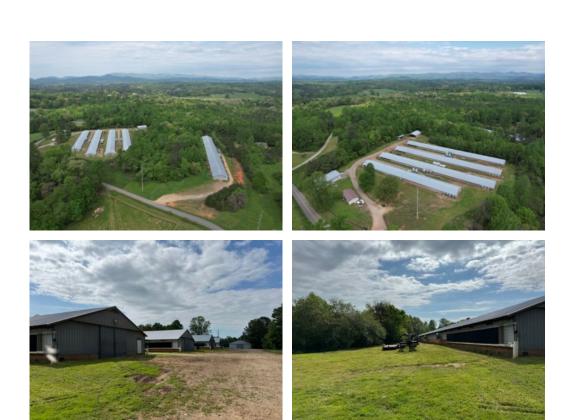

### 20+/- acres in Dawson County, Georgia

Juno Broiler Farm located in Dawsonville, GA

Juno Broiler Farm is an excellent opportunity to own 5 broiler houses nestled right in the heart of North Georgia! The farm sits on 20 +/- acres and is contracted with Marjac Poultry. Historical gross income has been over \$200,000 annually. There are three 40x400s built in 1995, one 40x325 built in 1995, and one 54×500 built in 2013. The farm has had extensive updates completed in recent years.

The farm is equipped with the following:
Hired Hand Evolution Controllers
2 diesel generators
Alarm system
Led lighting
Tunnel doors
Propane gas
Storage shed
Tube Heat

This farm raises small birds allowing for the farm to turn flocks fast making the work load easier on the equipment and the grower! Excellent school system in Dawson County. Multiple school options just minutes from the farm. The rolling hills and the peaks of the Blue Ridge Mountains in the distance make this farm a true gem to the local agricultural landscape. There is a 4bd 3ba mobile home positioned near the farm. The farm is located 1 hour from Atlanta and 20 minutes to downtown Dawsonville, Georgia. Additional information about the home and poultry farm is available from a PoultrySouth Team Member.