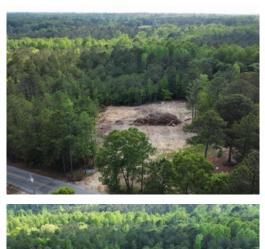

#### 8.5+/- acres in Lee County, Alabama

This tract is located off Lee Road 40 near the Beauregard area. It has power and water ran already on the property. An acre section has been cleared as well. The property consists mainly of mature pine timber. Located close to Auburn, Opelika, and Phenix City. The tract also has no restrictions on it as well. A septic tank does come on the property, but it comes with the property in as is condition. This would be great country leaving with convivences close by!