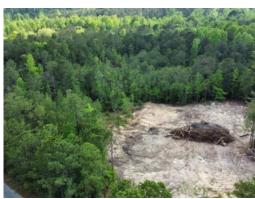

#### 8.5+/- acres in Lee County, Alabama

This tract is located off Lee Road 40 near the Beauregard area. It has power and water ran already on the property. An acre section has been cleared as well. The property consists mainly of mature pine timber. Located close to Auburn, Opelika, and Phenix City. The tract also has no restrictions on it as well. A septic tank does come on the property, but it comes with the property in as is condition. This would be great country leaving with convivences close by!