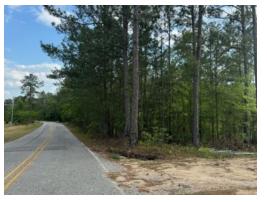

#### 8.5+/- acres in Lee County, Alabama

This tract is located off Lee Road 40 near the Beauregard area. It has power and water ran already on the property. An acre section has been cleared as well. The property consists mainly of mature pine timber. Located close to Auburn, Opelika, and Phenix City. The tract also has no restrictions on it as well. A septic tank does come on the property, but it comes with the property in as is condition. This would be great country leaving with convivences close by!