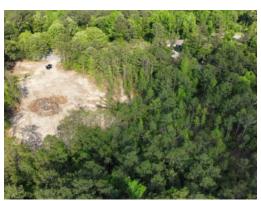

#### 8.5+/- acres in Lee County, Alabama

This tract is located off Lee Road 40 near the Beauregard area. It has power and water ran already on the property. An acre section has been cleared as well. The property consists mainly of mature pine timber. Located close to Auburn, Opelika, and Phenix City. The tract also has no restrictions on it as well. A septic tank does come on the property, but it comes with the property in as is condition. This would be great country leaving with convivences close by!