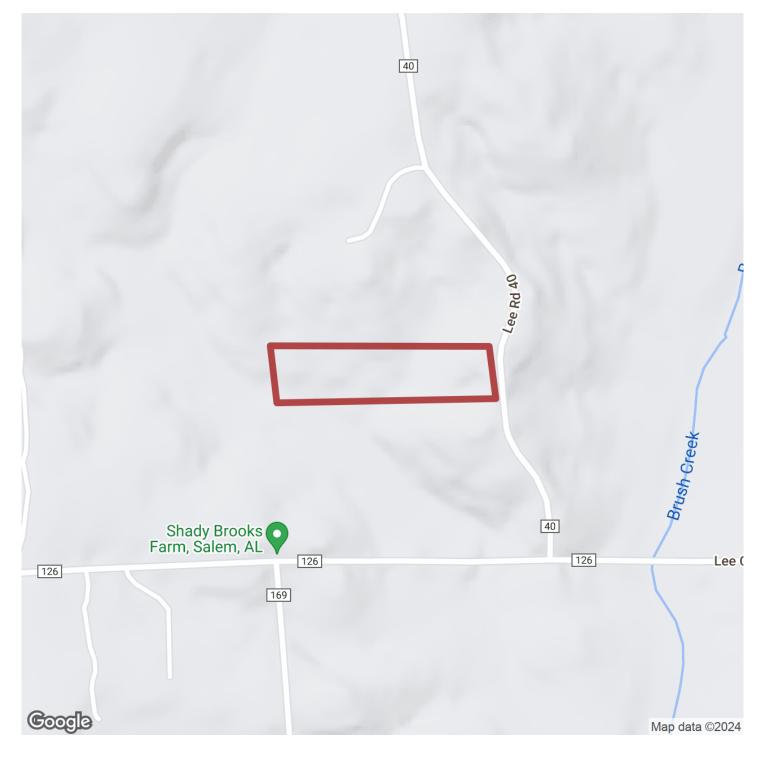

#### 8.5+/- acres in Lee County, Alabama

This tract is located off Lee Road 40 near the Beauregard area. It has power and water ran already on the property. An acre section has been cleared as well. The property consists mainly of mature pine timber. Located close to Auburn, Opelika, and Phenix City. The tract also has no restrictions on it as well. A septic tank does come on the property, but it comes with the property in as is condition. This would be great country leaving with convivences close by!