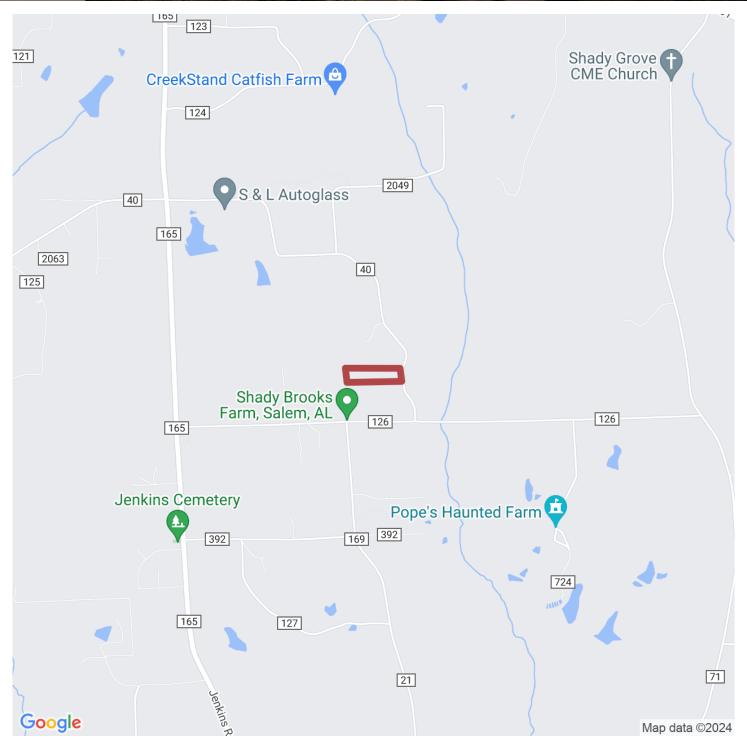

#### 8.5+/- acres in Lee County, Alabama

This tract is located off Lee Road 40 near the Beauregard area. It has power and water ran already on the property. An acre section has been cleared as well. The property consists mainly of mature pine timber. Located close to Auburn, Opelika, and Phenix City. The tract also has no restrictions on it as well. A septic tank does come on the property, but it comes with the property in as is condition. This would be great country leaving with convivences close by!