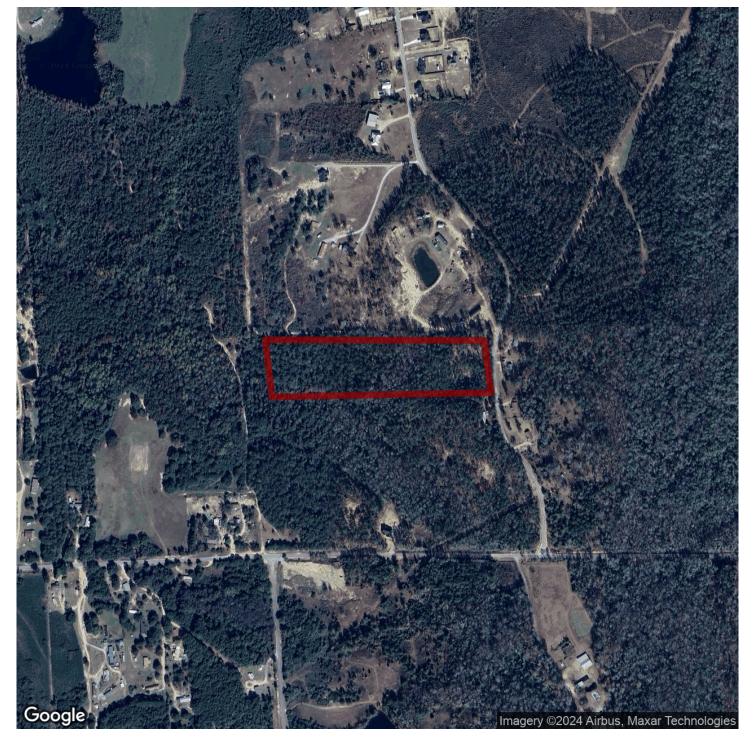

#### 8.5+/- acres in Lee County, Alabama

This tract is located off Lee Road 40 near the Beauregard area. It has power and water ran already on the property. An acre section has been cleared as well. The property consists mainly of mature pine timber. Located close to Auburn, Opelika, and Phenix City. The tract also has no restrictions on it as well. A septic tank does come on the property, but it comes with the property in as is condition. This would be great country leaving with convivences close by!