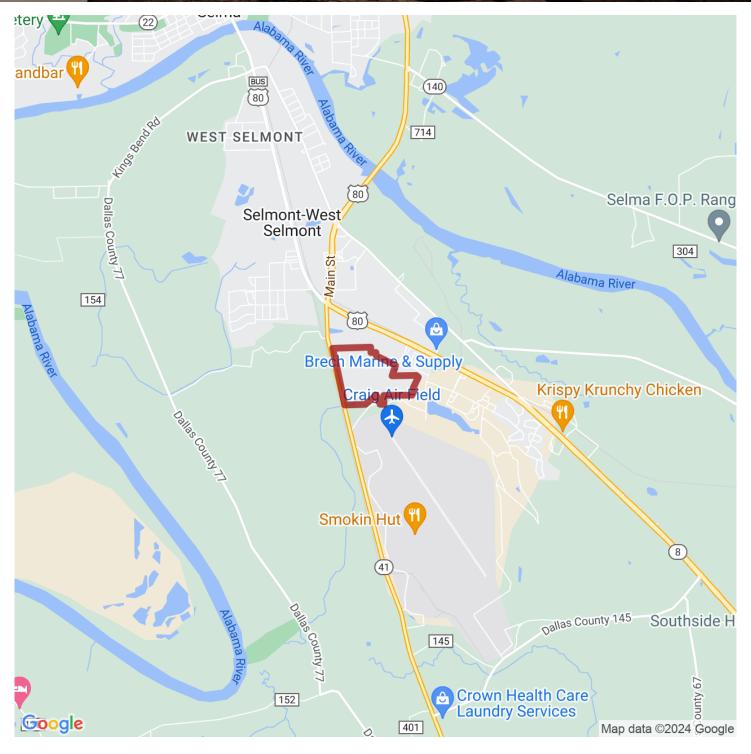

This place is all about location!! Craig Field Industrial Airport and Complex borders the property to the south with road access. AL HWY 41 borders the property to the west with access to the northern part of the tract. The Alabama River is less than a mile to your north as well as US Hwy 80. Parcel ID #'s: #1504180004001000 & #1504170003005000