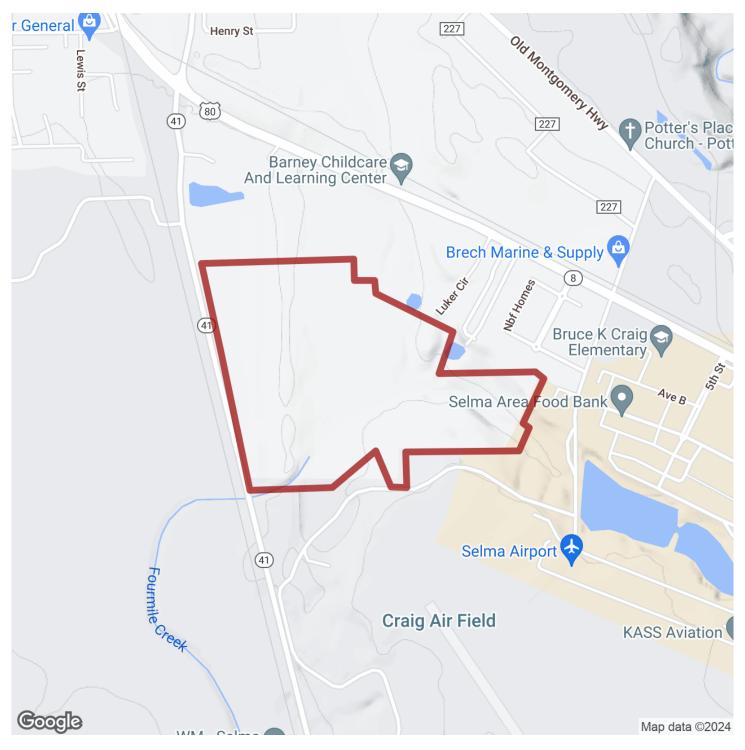

# 156+/- acres in Dallas County, Alabama

156 +/- Acres of hunting and recreational land for sale outside of Selma in Dallas County, AL. Bar L Ranch is a prime hunting property full of natural diversity located in the heart of the Black Belt. Years ago this property was a working cattle and row crop farm. The property now consists of some old growth and mostly natural regeneration mixed timber that makes for a perfect wildlife habitat. Fourmile Creek runs right through the middle of the property creating a beautiful wetland habitat for duck hunting. There is a good road system throughout the property leading you to 3 food plots and several good trails to set up tree climbers/stands and duck blinds. While taking pictures we saw two good bucks chasing doe and several scrapes.

This place is all about location!! Craig Field Industrial Airport and Complex borders the property to the south with road access. AL HWY 41 borders the property to the west with access to the northern part of the tract. The Alabama River is less than a mile to your north as well as US Hwy 80. Parcel ID #'s: #1504180004001000 & #1504170003005000

Both entrances have power running along the main roads of Hwy 41 and a dirt road that cuts between Bar L Ranch and Craig Field. Showings of the property are by appointment only so please contact **Cooper Holmes @ 205-292-6356** or **Jonathan Goode @ 334-247-2005** for a tour.