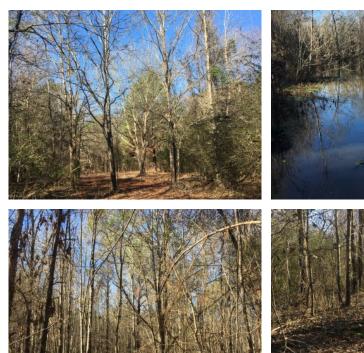

# 156+/- acres in Dallas County, Alabama

156 +/- Acres of hunting and recreational land for sale outside of Selma in Dallas County, AL. Bar L Ranch is a prime hunting property full of natural diversity located in the heart of the Black Belt. Years ago this property was a working cattle and row crop farm. The property now consists of some old growth and mostly natural regeneration mixed timber that makes for a perfect wildlife habitat. Fourmile Creek runs right through the middle of the property creating a beautiful wetland habitat for duck hunting. There is a good road system throughout the property leading you to 3 food plots and several good trails to set up tree climbers/stands and duck blinds. While taking pictures we saw two good bucks chasing doe and several scrapes.

This place is all about location!! Craig Field Industrial Airport and Complex borders the property to the south with road access. AL HWY 41 borders the property to the west with access to the northern part of the tract. The Alabama River is less than a mile to your north as well as US Hwy 80. Parcel ID #'s: #1504180004001000 & #1504170003005000

Both entrances have power running along the main roads of Hwy 41 and a dirt road that cuts between Bar L Ranch and Craig Field. Showings of the property are by appointment only so please contact **Cooper Holmes @ 205-292-6356** or **Jonathan Goode @ 334-247-2005** for a tour.