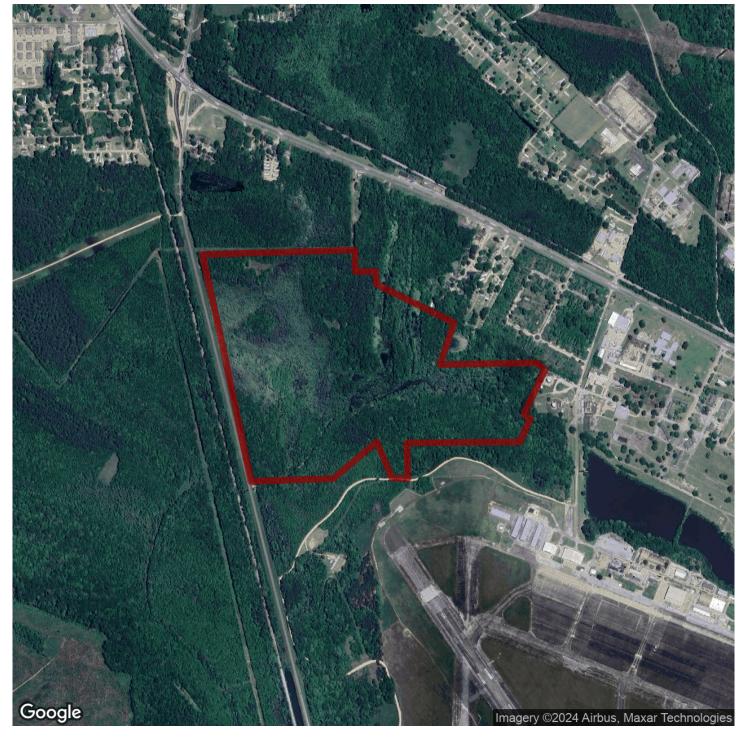

This place is all about location!! Craig Field Industrial Airport and Complex borders the property to the south with road access. AL HWY 41 borders the property to the west with access to the northern part of the tract. The Alabama River is less than a mile to your north as well as US Hwy 80. Parcel ID #'s: #1504180004001000 & #1504170003005000

Both entrances have power running along the main roads of Hwy 41 and a dirt road that cuts between Bar L Ranch and Craig Field. Showings of the property are by appointment only so please contact **Cooper Holmes @ 205-292-6356** or **Jonathan Goode @ 334-247-2005** for a tour.