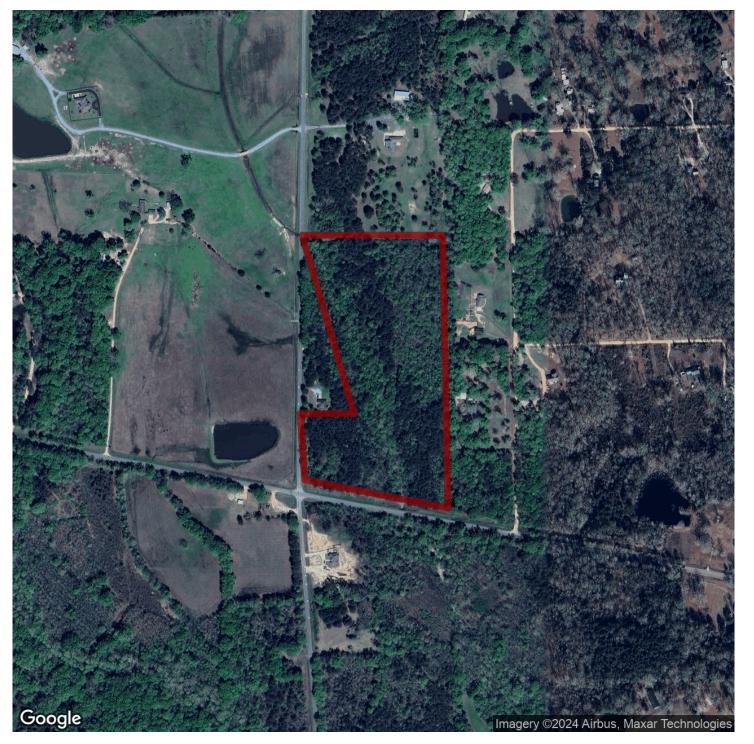

# 25.72+/- acres in Lowndes County, Alabama

Check out this opportunity to own over 25 acres in Hope Hull, AL with frontage on paved Co Rd 26 and Co Rd 37! Conveniently located a short drive from Hwy 80, I-65, Hyundai, and Montgomery! Pretty wooded property with a nice homesite located on the backside of the property. Deed restrictions include no mobile homes and minimum 10 acre parcel if divided. To view please call agent William Lyon at 334-467-1830 or Southeastern Land Group agent Scott Mills at 334-300-6663.

Acreage with Homesite · \$102,880 View online at http://selg.biz/7688

FAND GROUP