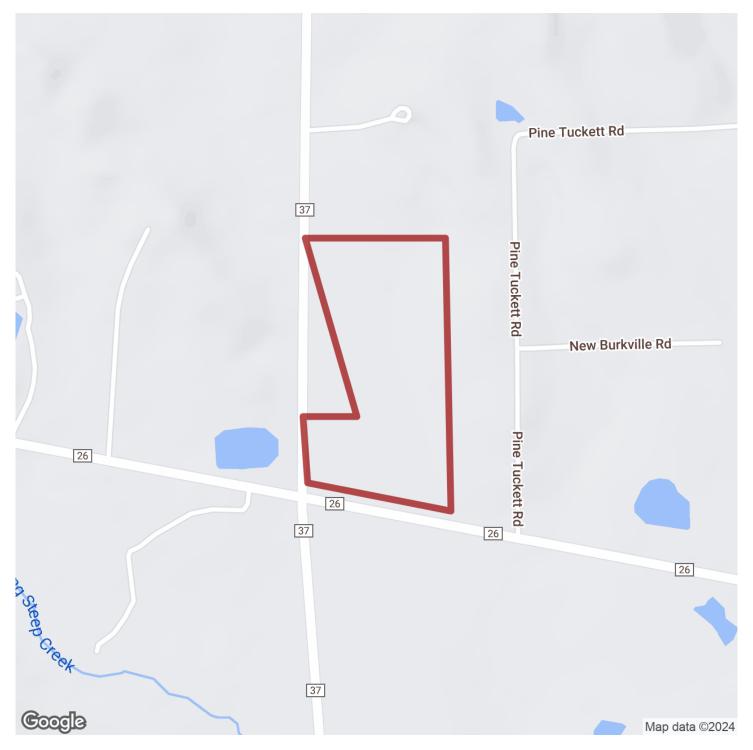

# 25.72+/- acres in Lowndes County, Alabama

Check out this opportunity to own over 25 acres in Hope Hull, AL with frontage on paved Co Rd 26 and Co Rd 37! Conveniently located a short drive from Hwy 80, I-65, Hyundai, and Montgomery! Pretty wooded property with a nice homesite located on the backside of the property. Deed restrictions include no mobile homes and minimum 10 acre parcel if divided. To view please call agent William Lyon at 334-467-1830 or Southeastern Land Group agent Scott Mills at 334-300-6663.

## Southeastern.

37 Davis Cemetery 26 26 37 26 Steep Creek Church Cemetery 37 Google Map data ©2024

selandgroup.com

1-866-751-LAND