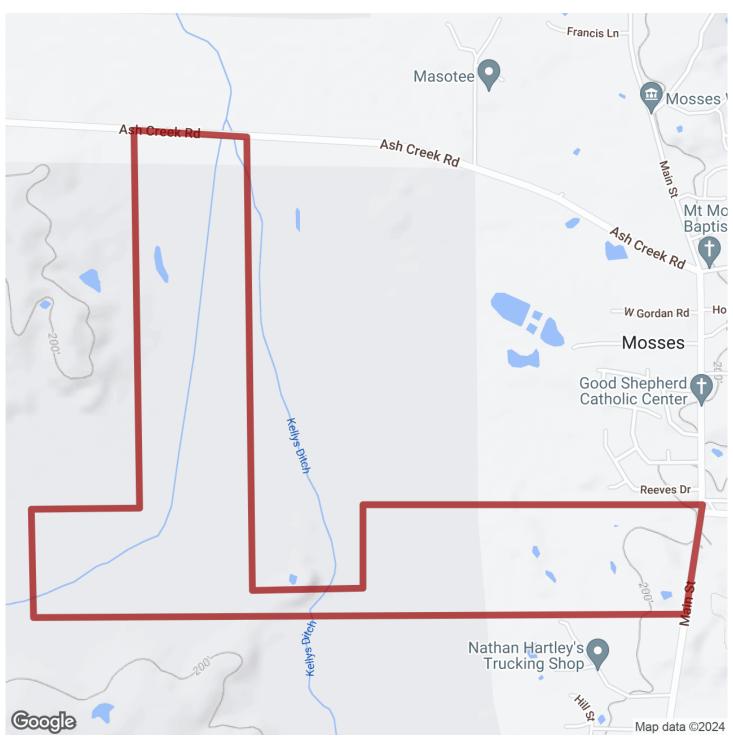

# 341+/- acres in Lowndes County, Alabama

Welcome to the heart of Alabama's Black Belt in Lowndes County and the opportunity to purchase 341+-acres. An additional 255+- acs adjoining this property is available as well giving you the possibility to have 596+- acs in one tract. Hunting opportunities include whitetail deer, turkeys, and ducks. Some of the property is wooded some is open and currently being used for cattle. The is paved road frontage from the north off of Ash Creek Road and from the east off of Main Street. This property is shown by appointment only.