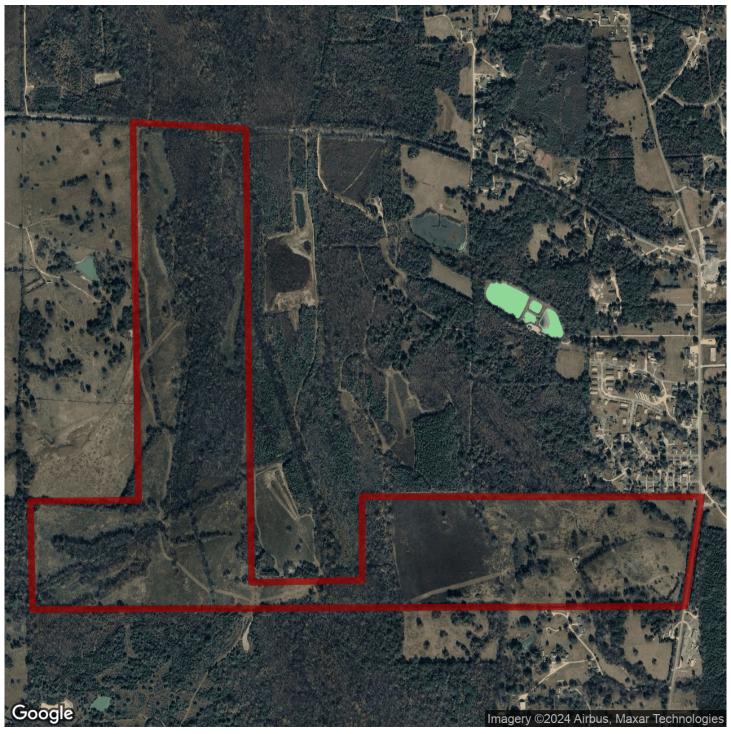

# 341+/- acres in Lowndes County, Alabama

Welcome to the heart of Alabama's Black Belt in Lowndes County and the opportunity to purchase 341+-acres. An additional 255+- acs adjoining this property is available as well giving you the possibility to have 596+- acs in one tract. Hunting opportunities include whitetail deer, turkeys, and ducks. Some of the property is wooded some is open and currently being used for cattle. The is paved road frontage from the north off of Ash Creek Road and from the east off of Main Street. This property is shown by appointment only.