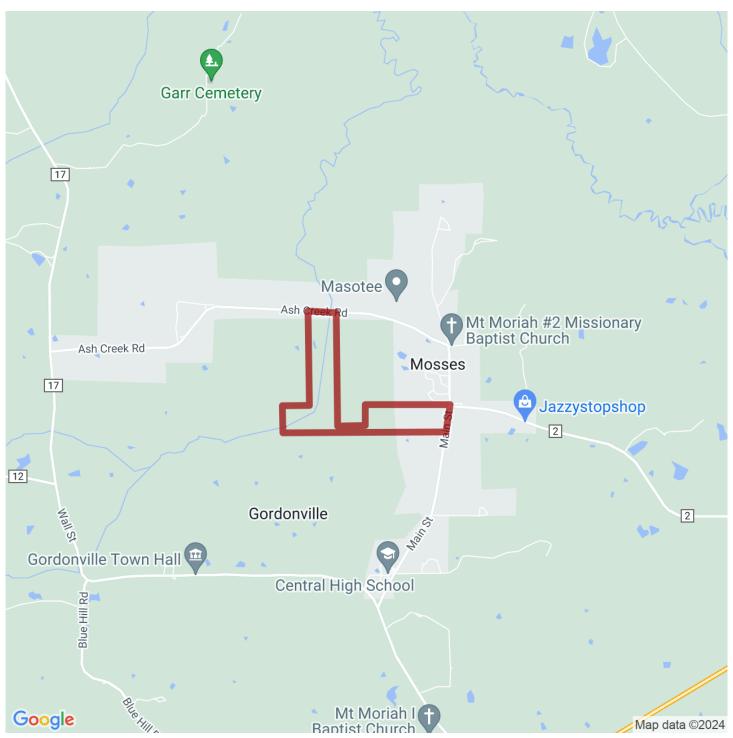

# 341+/- acres in Lowndes County, Alabama

Welcome to the heart of Alabama's Black Belt in Lowndes County and the opportunity to purchase 341+-acres. An additional 255+- acs adjoining this property is available as well giving you the possibility to have 596+- acs in one tract. Hunting opportunities include whitetail deer, turkeys, and ducks. Some of the property is wooded some is open and currently being used for cattle. The is paved road frontage from the north off of Ash Creek Road and from the east off of Main Street. This property is shown by appointment only.