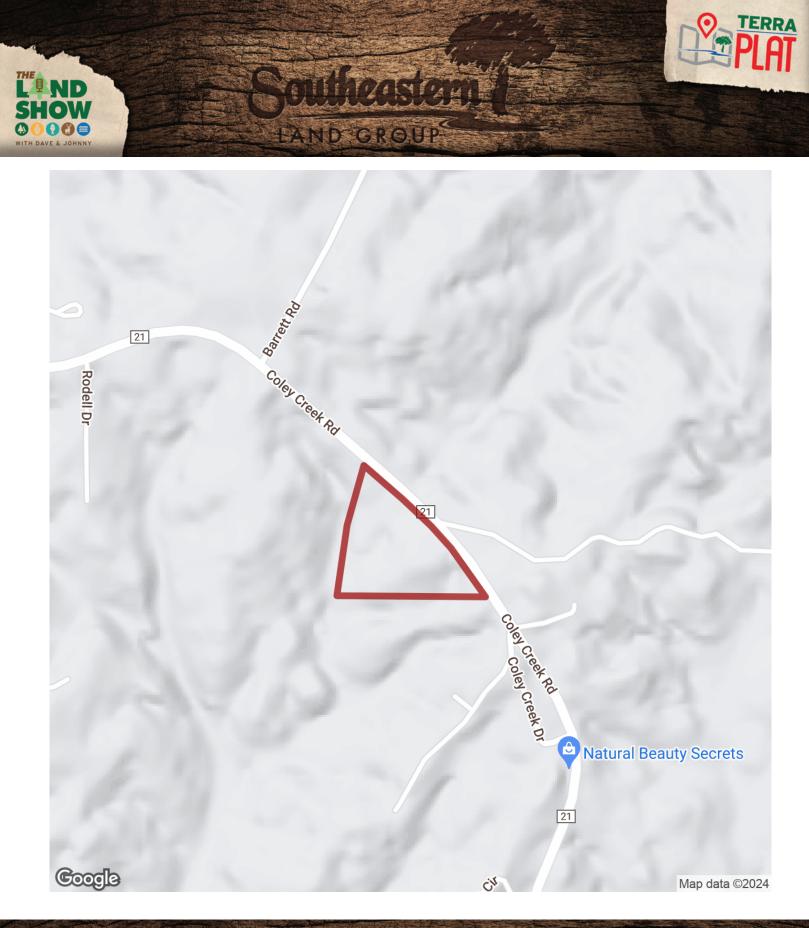

## 8.48+/- acres in Tallapoosa County, Alabama

Great smaller tract on Coley Creek Road ! Nice wooded mini-farm with a spot already cleared for house and a small creek just outside Alex City city limits. This 8.48+/- surveyed acre tract won't last long!!! Has plenty of road frontage and all utilities are available at the road. Perfect for a new build! Call Ken Peters or Jeff Hardy to schedule your showing!