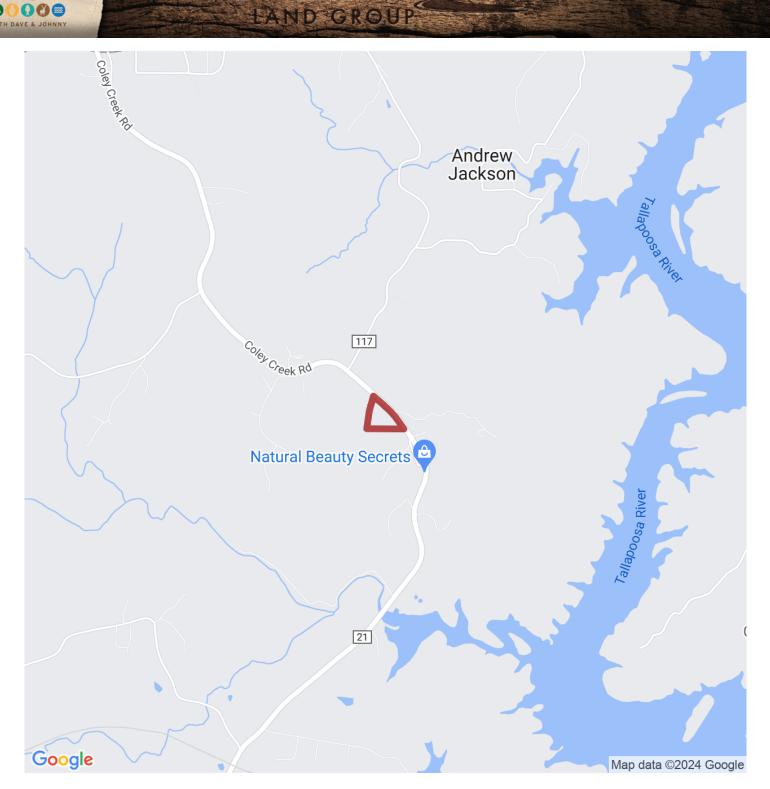

## 8.48+/- acres in Tallapoosa County, Alabama

Great smaller tract on Coley Creek Road ! Nice wooded mini-farm with a spot already cleared for house and a small creek just outside Alex City city limits. This 8.48+/- surveyed acre tract won't last long!!! Has plenty of road frontage and all utilities are available at the road. Perfect for a new build! Call Ken Peters or Jeff Hardy to schedule your showing!