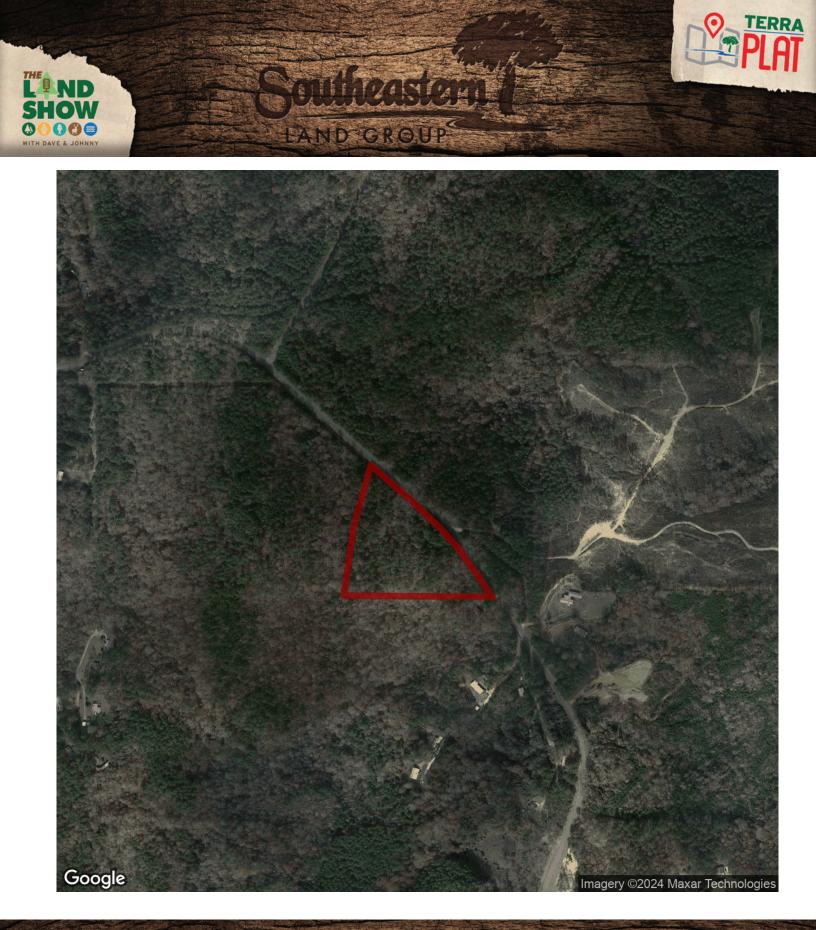

## 8.48+/- acres in Tallapoosa County, Alabama

Great smaller tract on Coley Creek Road ! Nice wooded mini-farm with a spot already cleared for house and a small creek just outside Alex City city limits. This 8.48+/- surveyed acre tract won't last long!!! Has plenty of road frontage and all utilities are available at the road. Perfect for a new build! Call Ken Peters or Jeff Hardy to schedule your showing!