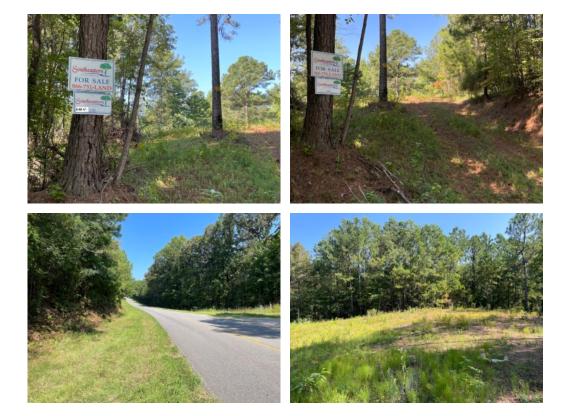

## 8.48+/- acres in Tallapoosa County, Alabama

Great smaller tract on Coley Creek Road ! Nice wooded mini-farm with a spot already cleared for house and a small creek just outside Alex City city limits. This 8.48+/- surveyed acre tract won't last long!!! Has plenty of road frontage and all utilities are available at the road. Perfect for a new build! Call Ken Peters or Jeff Hardy to schedule your showing!

Please Note - Per the deed restricions for the property no mobile homes are allowed.