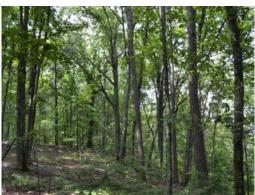

# 40+/- acres in Autauga County, Alabama

This 40 +/- acre tract of timber land is located in the White Plains/Iron City area of Calhoun County, Alabama. This property offers 650' of paved road frontage on Earl Roberts Road and approximately 900' of frontage on Joseph Creek. Utilities can be found along the paved road frontage. This mountain property has about 300' in elevation change from the road to the highest peek on the ridge top. Once you reach the backbone of the ridgeline on the Western boundary, you will find a mature stand of mixed upland hardwood and pine timber. The peek of this ridgeline offers vast views of the surrounding valley and some large rock outcroppings.