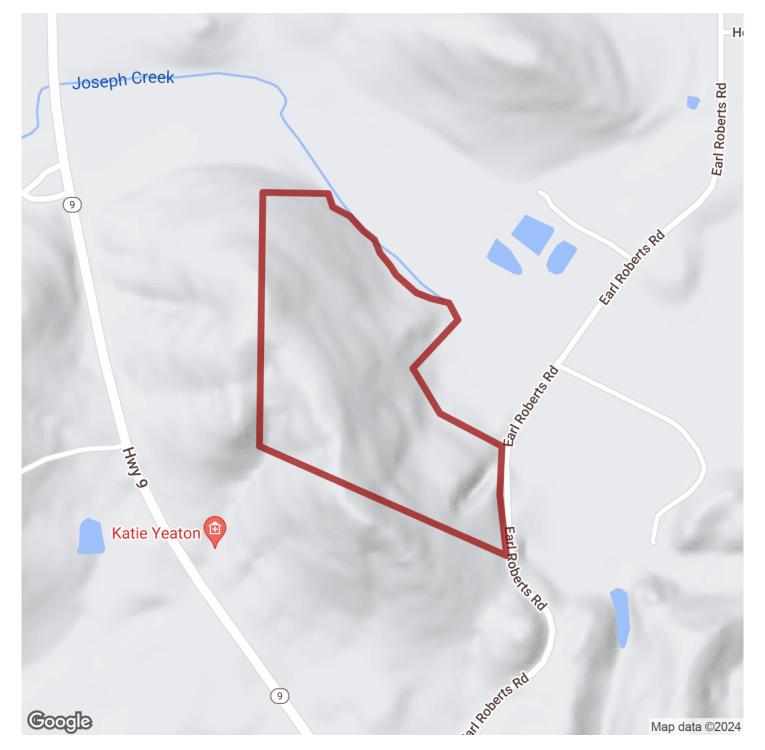

# 40+/- acres in Autauga County, Alabama

This 40 +/- acre tract of timber land is located in the White Plains/Iron City area of Calhoun County, Alabama. This property offers 650' of paved road frontage on Earl Roberts Road and approximately 900' of frontage on Joseph Creek. Utilities can be found along the paved road frontage. This mountain property has about 300' in elevation change from the road to the highest peek on the ridge top. Once you reach the backbone of the ridgeline on the Western boundary, you will find a mature stand of mixed upland hardwood and pine timber. The peek of this ridgeline offers vast views of the surrounding valley and some large rock outcroppings.