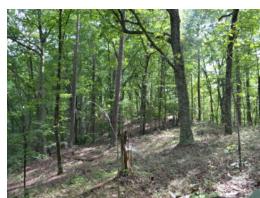

# 40+/- acres in Autauga County, Alabama

This 40 +/- acre tract of timber land is located in the White Plains/Iron City area of Calhoun County, Alabama. This property offers 650' of paved road frontage on Earl Roberts Road and approximately 900' of frontage on Joseph Creek. Utilities can be found along the paved road frontage. This mountain property has about 300' in elevation change from the road to the highest peek on the ridge top. Once you reach the backbone of the ridgeline on the Western boundary, you will find a mature stand of mixed upland hardwood and pine timber. The peek of this ridgeline offers vast views of the surrounding valley and some large rock outcroppings.