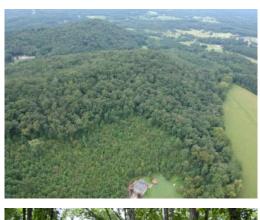

# 40+/- acres in Autauga County, Alabama

This 40 +/- acre tract of timber land is located in the White Plains/Iron City area of Calhoun County, Alabama. This property offers 650' of paved road frontage on Earl Roberts Road and approximately 900' of frontage on Joseph Creek. Utilities can be found along the paved road frontage. This mountain property has about 300' in elevation change from the road to the highest peek on the ridge top. Once you reach the backbone of the ridgeline on the Western boundary, you will find a mature stand of mixed upland hardwood and pine timber. The peek of this ridgeline offers vast views of the surrounding valley and some large rock outcroppings.