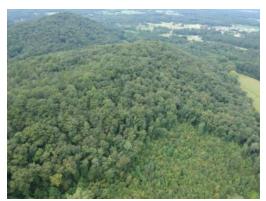

# 40+/- acres in Autauga County, Alabama

This 40 +/- acre tract of timber land is located in the White Plains/Iron City area of Calhoun County, Alabama. This property offers 650' of paved road frontage on Earl Roberts Road and approximately 900' of frontage on Joseph Creek. Utilities can be found along the paved road frontage. This mountain property has about 300' in elevation change from the road to the highest peek on the ridge top. Once you reach the backbone of the ridgeline on the Western boundary, you will find a mature stand of mixed upland hardwood and pine timber. The peek of this ridgeline offers vast views of the surrounding valley and some large rock outcroppings.