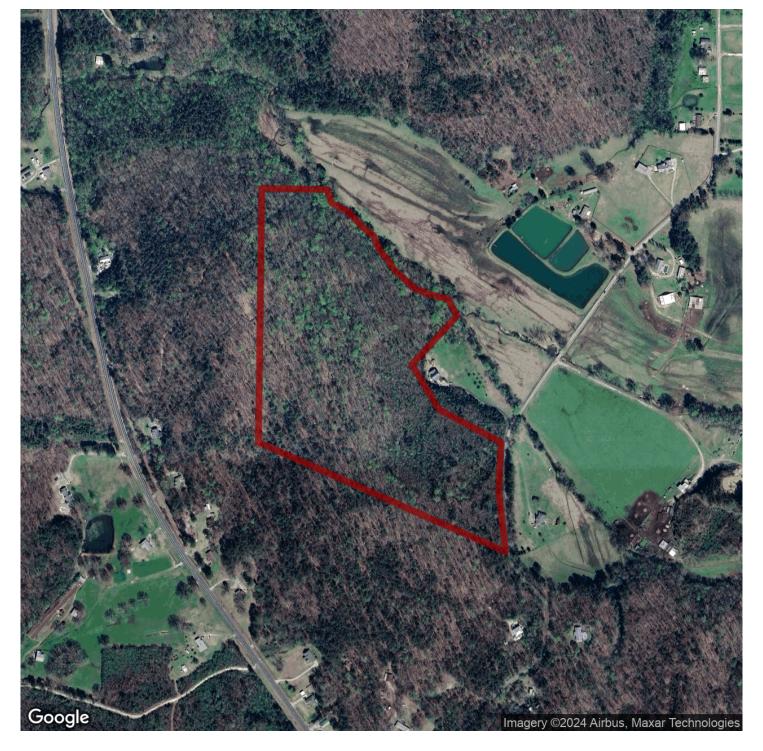

# 40+/- acres in Autauga County, Alabama

This 40 +/- acre tract of timber land is located in the White Plains/Iron City area of Calhoun County, Alabama. This property offers 650' of paved road frontage on Earl Roberts Road and approximately 900' of frontage on Joseph Creek. Utilities can be found along the paved road frontage. This mountain property has about 300' in elevation change from the road to the highest peek on the ridge top. Once you reach the backbone of the ridgeline on the Western boundary, you will find a mature stand of mixed upland hardwood and pine timber. The peek of this ridgeline offers vast views of the surrounding valley and some large rock outcroppings.